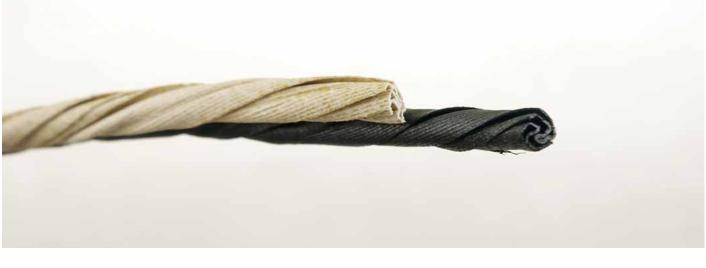

## **MAGIC TWIST**

魔叶特斯提系列

MAGIC Twist is a classic series of AGO. However, classic not means that the product is outdated. How to keep the value of classics, showing its lasting charms and surprises is the essential of AGO from now to the future. The innovation this time is more focused on the colour, combined with the texture of materials and product surfaces, to give the series a visual feeling reminiscent of fabric. In comparison to common fabric, MAGIC Twist offers the consistent benefits of being water-resistant, rot-resistant, and easy to clean. It's an origin material that revitalizes old products and adds an extra touch of novel and characteristic to new ones.