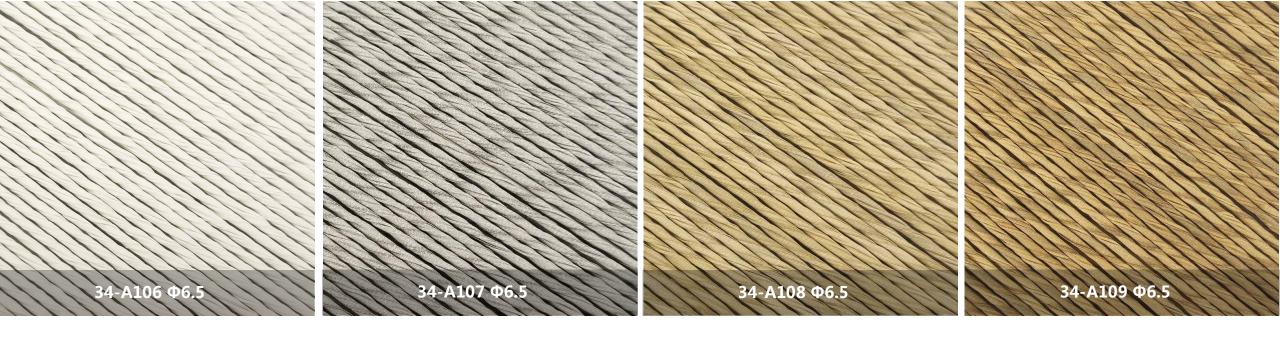

魔叶特斯提系列 MAGIC TWIST



Has applied for a patent, all rights reserved.

## **MAGIC TWIST**

魔叶特斯提系列

MAGIC Twist is a classic series of AGO. However, classic not means that the product is outdated. How to keep the value of classics, showing its lasting charms and surprises is the essential of AGO from now to the future. The innovation this time is more focused on the colour, combined with the texture of materials and product surfaces, to give the series a visual feeling reminiscent of fabric. In comparison to common fabric, MAGIC Twist offers the consistent benefits of being water-resistant, rot-resistant, and easy to clean. It's an origin material that revitalizes old products and adds an extra touch of novel and characteristic to new ones.

















## **MAGIC TWIST**

魔叶特斯提系列





## **MAGIC TWIST**

魔叶特斯提系列