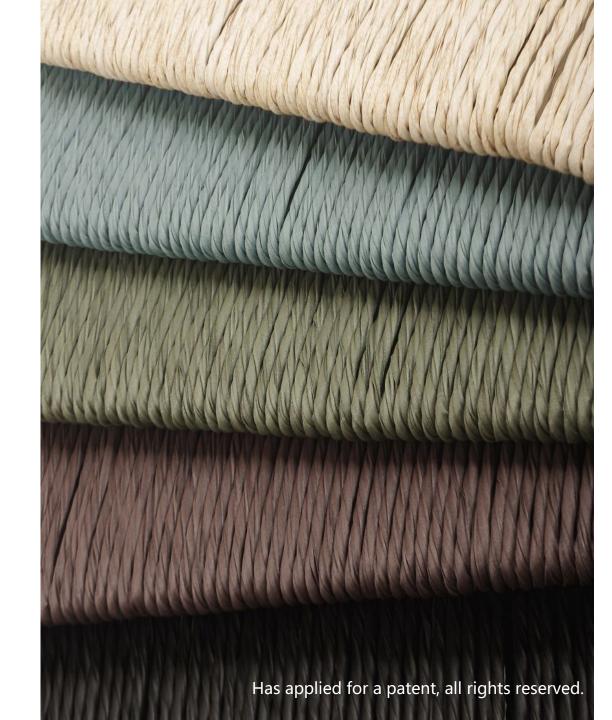

## **MAGIC TWIST**

魔叶特斯提系列

MAGIC Twist is a classic series of AGO. However, classic not means that the product is outdated. How to keep the value of classics, showing its lasting charms and surprises is the essential of AGO from now to the future. The innovation this time is more focused on the colour, combined with the texture of materials and product surfaces, to give the series a visual feeling reminiscent of fabric. In comparison to common fabric, MAGIC Twist offers the consistent benefits of being water-resistant, rot-resistant, and easy to clean. It's an origin material that revitalizes old products and adds an extra touch of novel and characteristic to new ones.