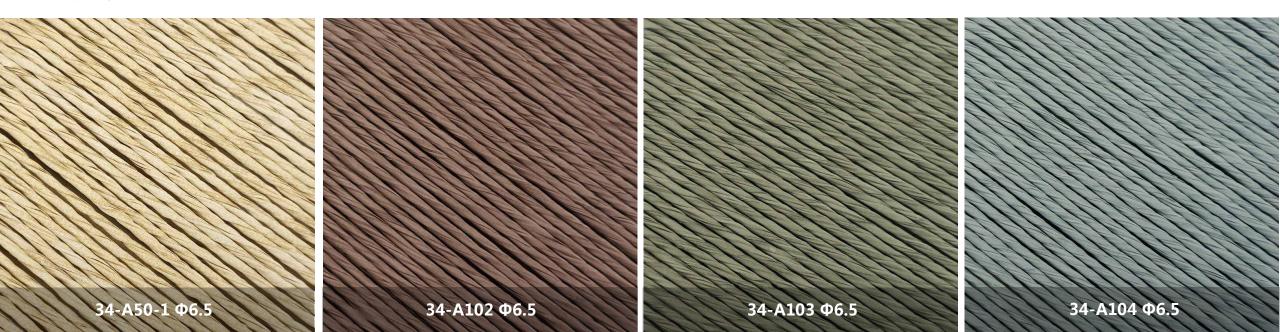

## 魔叶特斯提系列 MAGIC TWIST



Has applied for a patent, all rights reserved.

## **MAGIC TWIST**

魔叶特斯提系列

MAGIC Twist is a classic series of AGO. However, classic not means that the product is outdated. How to keep the value of classics, showing its lasting charms and surprises is the essential of AGO from now to the future. The innovation this time is more focused on the colour, combined with the texture of materials and product surfaces, to give the series a visual feeling reminiscent of fabric. In comparison to common fabric, MAGIC Twist offers the consistent benefits of being water-resistant, rot-resistant, and easy to clean. It's an origin material that revitalizes old products and adds an extra touch of novel and characteristic to new ones.

















## **MAGIC TWIST**

魔叶特斯提系列





## **MAGIC TWIST**

魔叶特斯提系列