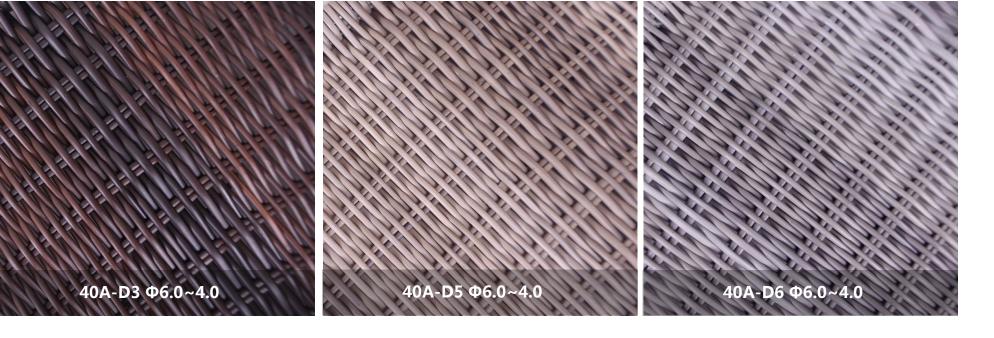

#### 柳条系列

The biggest feature of the wicker series is the realistic and disordered particle nodules, with the background color of natural simulation, it is extremely close to real wicker. The craftsmanship of the big and small rattan makes the product achieve a visual effect of fake and real.

The series has a total of 5 colors and two effects.

The yellow imitation wicker effect is closer to wicker, And other gray, brown imitation wicker is to imitate the effect of weathered wood.

And another effect - the lime effect, it has an aged effect, matte and natural, like a layer of limewater on the rattan.

#### COLORFUL SERIES

Has applied for a patent, all rights reserved. 柳条系列

40-A5 Φ5.0 40-A6 Φ3.5 40-A6 Φ5.0 40-A7 6×2.9

柳条系列

Has applied for a patent, all rights reserved.

Has applied for a patent, all rights reserved. 柳条系列