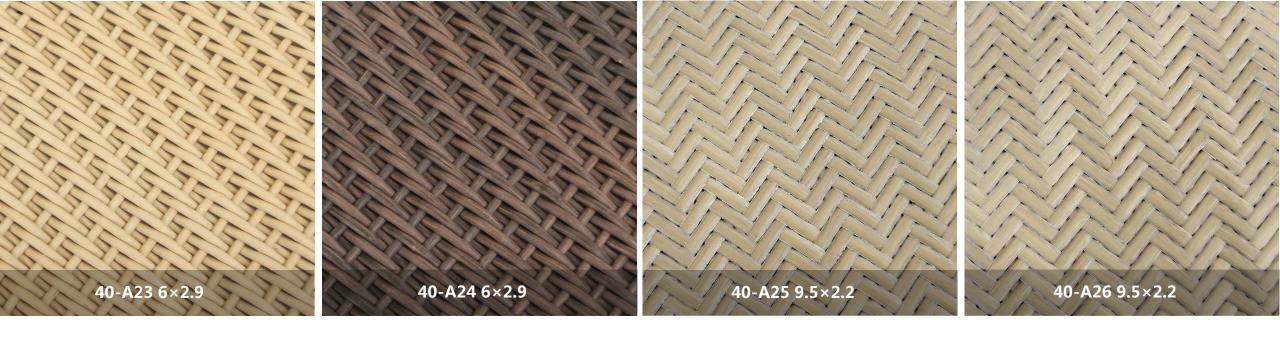

#### 柳条系列

The biggest feature of the wicker series is the realistic and disordered particle nodules, with the background color of natural simulation, it is extremely close to real wicker. The craftsmanship of the big and small rattan makes the product achieve a visual effect of fake and real.

The series has a total of 5 colors and two effects.

The yellow imitation wicker effect is closer to wicker, And other gray, brown imitation wicker is to imitate the effect of weathered wood.

And another effect - the lime effect, it has an aged effect, matte and natural, like a layer of limewater on the rattan.