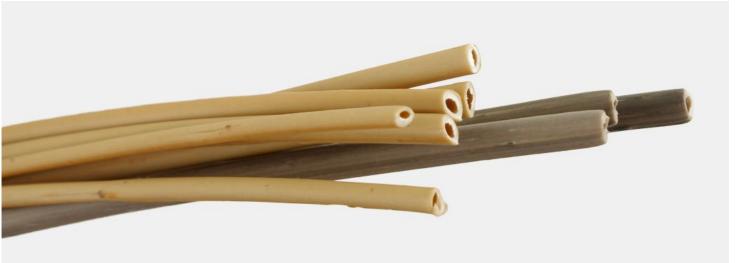

#### 柳条系列

The biggest feature of the wicker series is the realistic and disordered particle nodules, with the background color of natural simulation, it is extremely close to real wicker. The craftsmanship of the big and small rattan makes the product achieve a visual effect of fake and real.

The series has a total of 5 colors and two effects.

The yellow imitation wicker effect is closer to wicker, And other gray, brown imitation wicker is to imitate the effect of weathered wood.

And another effect - the lime effect, it has an aged effect, matte and natural, like a layer of limewater on the rattan.