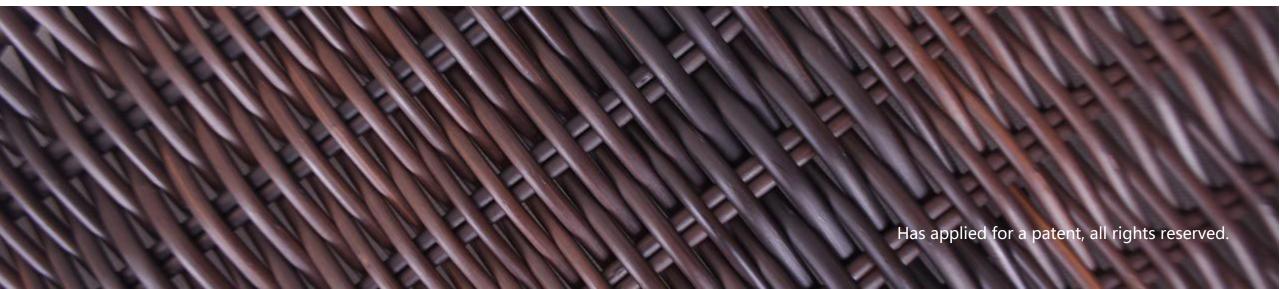

#### 柳条系列

The biggest feature of the wicker series is the realistic and disordered particle nodules, with the background color of natural simulation, it is extremely close to real wicker. The craftsmanship of the big and small rattan makes the product achieve a visual effect of fake and real.

The series has a total of 5 colors and two effects.

The yellow imitation wicker effect is closer to wicker, And other gray, brown imitation wicker is to imitate the effect of weathered wood.

And another effect - the lime effect, it has an aged effect, matte and natural, like a layer of limewater on the rattan.

#### COLORFUL SERIES

Has applied for a patent, all rights reserved. 柳条系列

40-A5 Φ5.0 40-A6 Φ3.5 40-A6 Φ5.0 40-A7 6×2.9

柳条系列

Has applied for a patent, all rights reserved.

Has applied for a patent, all rights reserved. 柳条系列