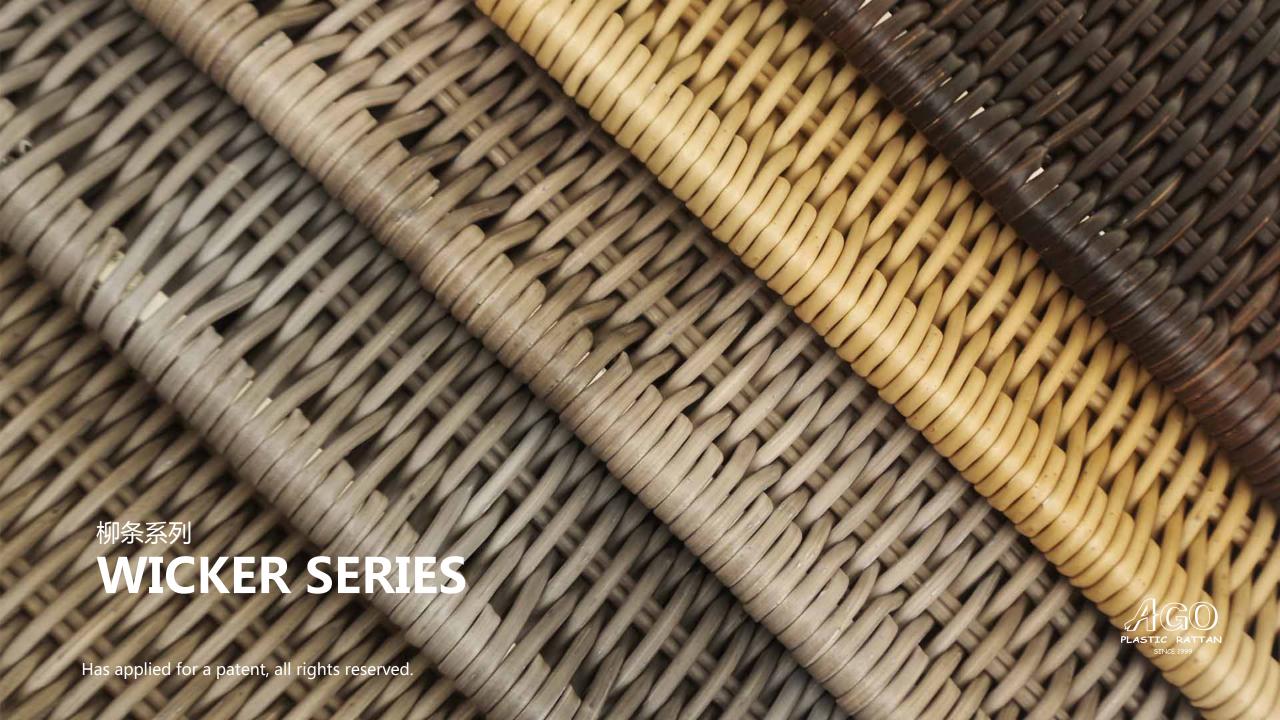

#### 柳条系列

The biggest feature of the wicker series is the realistic and disordered particle nodules, with the background color of natural simulation, it is extremely close to real wicker. The craftsmanship of the big and small rattan makes the product achieve a visual effect of fake and real.

The series has a total of 5 colors and two effects.

The yellow imitation wicker effect is closer to wicker, And other gray, brown imitation wicker is to imitate the effect of weathered wood.

And another effect - the lime effect, it has an aged effect, matte and natural, like a layer of limewater on the rattan.