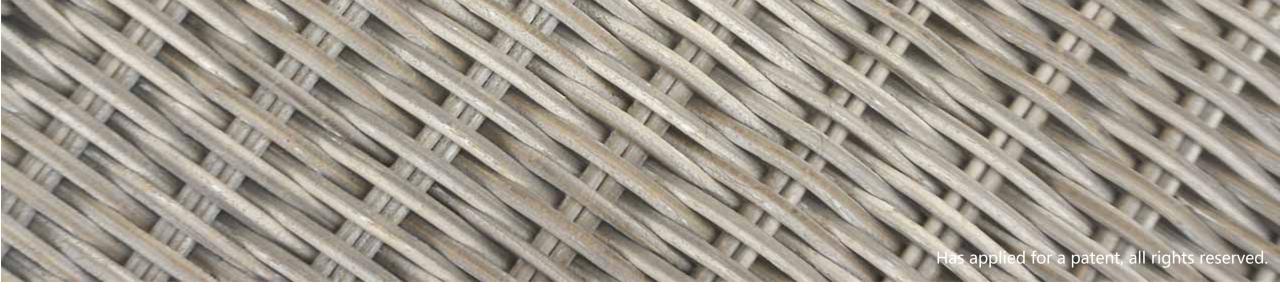

#### WICKER SERIES - LIME EFFECT

### WICKER SERIES - LIME EFFECT

The series has a total of 5 colors and two effects.

The yellow imitation wicker effect is closer to wicker, And other gray, brown imitation wicker is to imitate the effect of weathered wood.

And another effect - the lime effect, it has an aged effect, matte and natural, like a layer of limewater on the rattan.