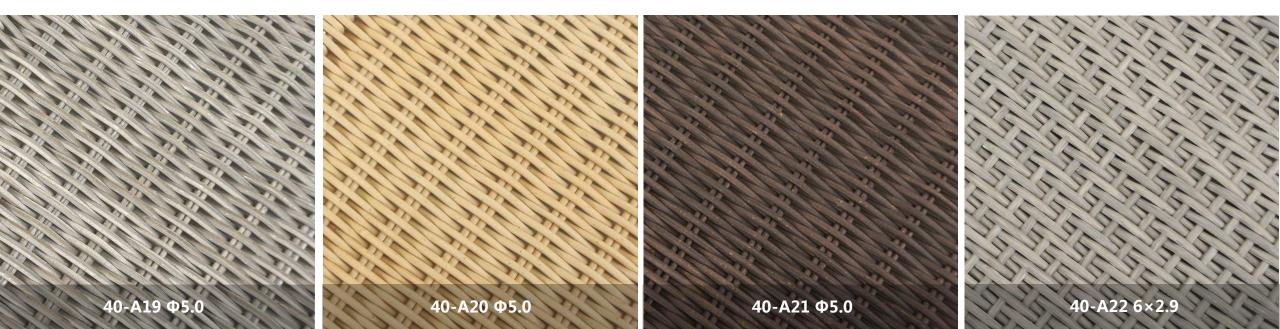

#### 柳条系列

The biggest feature of the wicker series is the realistic and disordered particle nodules, with the background color of natural simulation, it is extremely close to real wicker. The craftsmanship of the big and small rattan makes the product achieve a visual effect of fake and real.

The series has a total of 5 colors and two effects.

The yellow imitation wicker effect is closer to wicker, And other gray, brown imitation wicker is to imitate the effect of weathered wood.

And another effect - the lime effect, it has an aged effect, matte and natural, like a layer of limewater on the rattan.