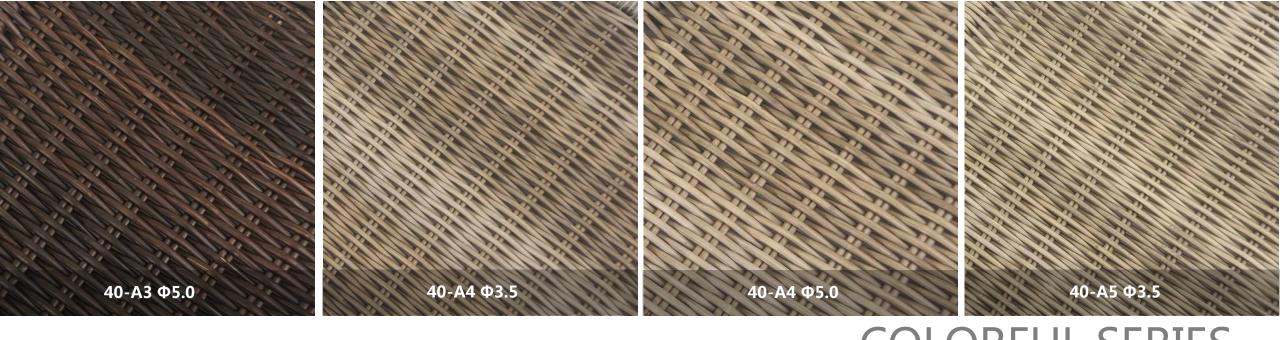

The series has a total of 5 colors and two effects.

The yellow imitation wicker effect is closer to wicker, And other gray, brown imitation wicker is to imitate the effect of weathered wood.

And another effect - the lime effect, it has an aged effect, matte and natural, like a layer of limewater on the rattan.

#### COLORFUL SERIES

Has applied for a patent, all rights reserved. 柳条系列

40-A5 Φ5.0 40-A6 Φ3.5 40-A6 Φ5.0 40-A7 6×2.9

柳条系列

Has applied for a patent, all rights reserved.

Has applied for a patent, all rights reserved. 柳条系列