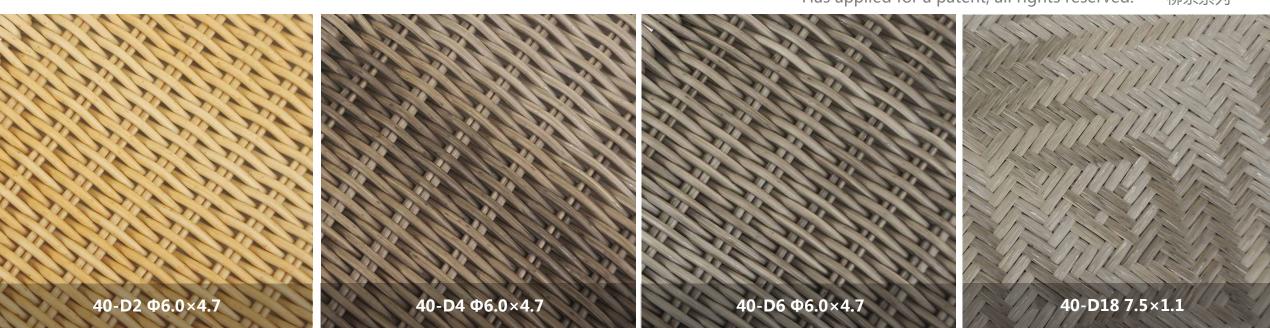

#### 柳条系列

The biggest feature of the wicker series is the realistic and disordered particle nodules, with the background color of natural simulation, it is extremely close to real wicker. The craftsmanship of the big and small rattan makes the product achieve a visual effect of fake and real.

The series has a total of 5 colors and two effects.

The yellow imitation wicker effect is closer to wicker, And other gray, brown imitation wicker is to imitate the effect of weathered wood.

And another effect - the lime effect, it has an aged effect, matte and natural, like a layer of limewater on the rattan.

#### COLORFUL SERIES

Has applied for a patent, all rights reserved. 柳条系列

40-A5 Φ5.0 40-A6 Φ3.5 40-A6 Φ5.0 40-A7 6×2.9

柳条系列

Has applied for a patent, all rights reserved.

Has applied for a patent, all rights reserved. 柳条系列