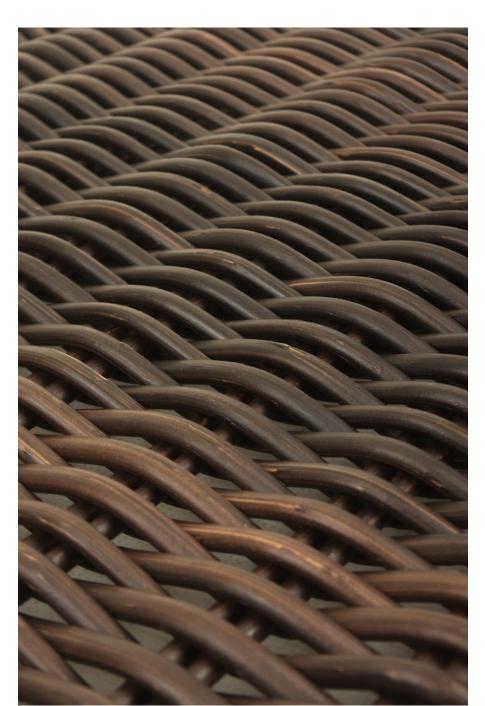

#### 柳条系列

The biggest feature of the wicker series is the realistic and disordered particle nodules, with the background color of natural simulation, it is extremely close to real wicker. The craftsmanship of the big and small rattan makes the product achieve a visual effect of fake and real.

The series has a total of 5 colors and two effects.

The yellow imitation wicker effect is closer to wicker, And other gray, brown imitation wicker is to imitate the effect of weathered wood.

And another effect - the lime effect, it has an aged effect, matte and natural, like a layer of limewater on the rattan.