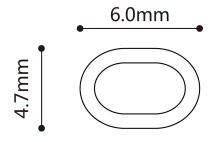

#### COLORFUL SERIES

Has applied for a patent, all rights reserved. 柳条系列

40-A5 Φ5.0 40-A6 Φ3.5 40-A6 Φ5.0 40-A7 6×2.9

柳条系列

Has applied for a patent, all rights reserved.

Has applied for a patent, all rights reserved. 柳条系列