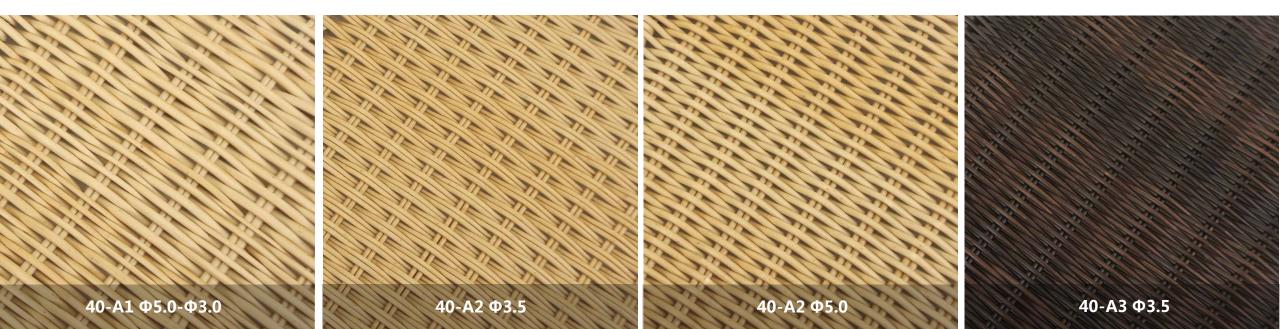

The series has a total of 5 colors and two effects.

The yellow imitation wicker effect is closer to wicker, And other gray, brown imitation wicker is to imitate the effect of weathered wood.

And another effect - the lime effect, it has an aged effect, matte and natural, like a layer of limewater on the rattan.

#### COLORFUL SERIES

Has applied for a patent, all rights reserved. 柳条系列

40-A5 Φ5.0 40-A6 Φ3.5 40-A6 Φ5.0 40-A7 6×2.9

柳条系列

Has applied for a patent, all rights reserved.

Has applied for a patent, all rights reserved. 柳条系列