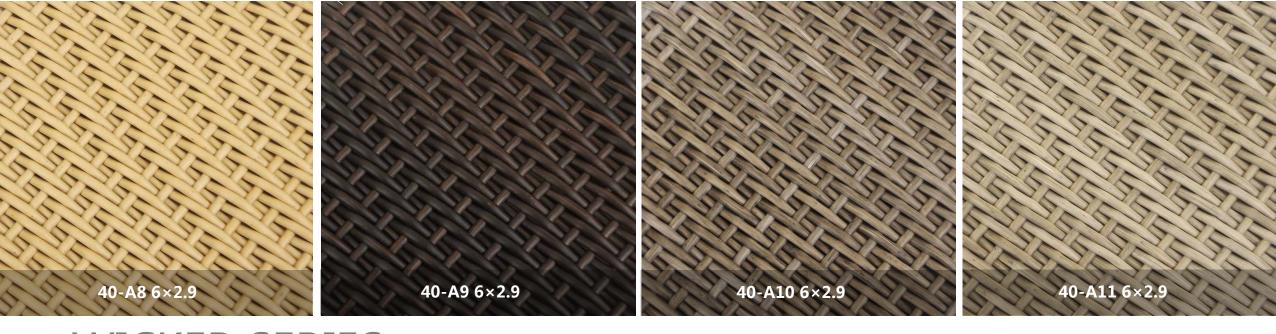

#### 柳条系列

The biggest feature of the wicker series is the realistic and disordered particle nodules, with the background color of natural simulation, it is extremely close to real wicker. The craftsmanship of the big and small rattan makes the product achieve a visual effect of fake and real.

The series has a total of 5 colors and two effects.

The yellow imitation wicker effect is closer to wicker, And other gray, brown imitation wicker is to imitate the effect of weathered wood.

And another effect - the lime effect, it has an aged effect, matte and natural, like a layer of limewater on the rattan.

#### COLORFUL SERIES

Has applied for a patent, all rights reserved. 柳条系列

40-A5 Φ5.0 40-A6 Φ3.5 40-A6 Φ5.0 40-A7 6×2.9

柳条系列

Has applied for a patent, all rights reserved.

Has applied for a patent, all rights reserved. 柳条系列