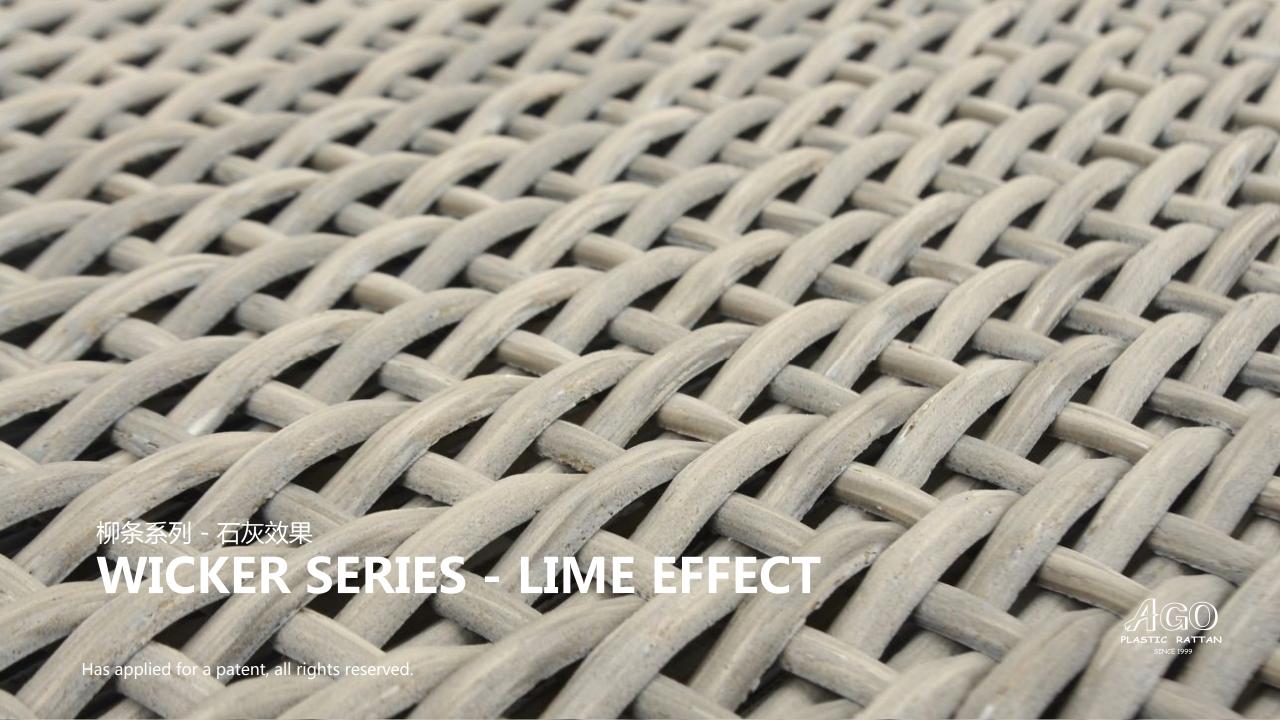

#### WICKER SERIES - LIME EFFECT

### WICKER SERIES - LIME EFFECT

The series has a total of 5 colors and two effects.

The yellow imitation wicker effect is closer to wicker, And other gray, brown imitation wicker is to imitate the effect of weathered wood.

And another effect - the lime effect, it has an aged effect, matte and natural, like a layer of limewater on the rattan.