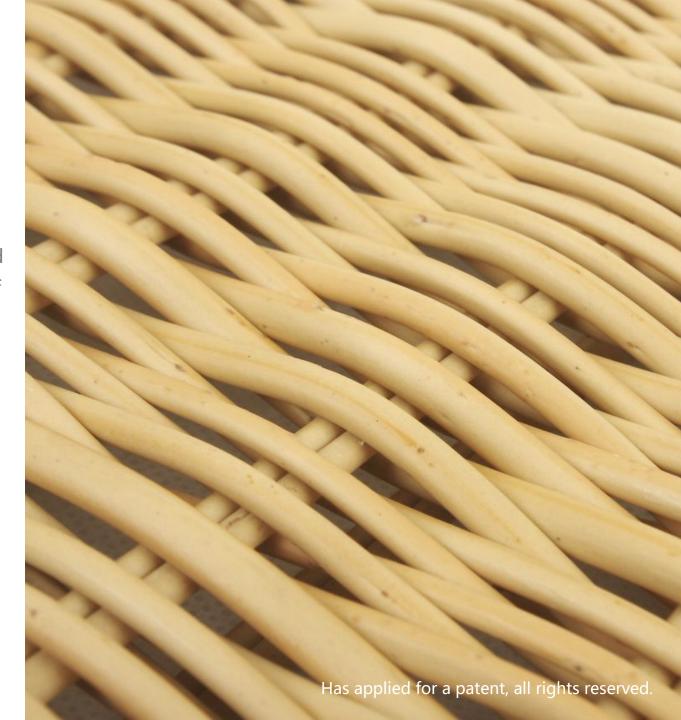

#### 柳条系列

The biggest feature of the wicker series is the realistic and disordered particle nodules, with the background color of natural simulation, it is extremely close to real wicker. The craftsmanship of the big and small rattan makes the product achieve a visual effect of fake and real.

The series has a total of 5 colors and two effects.

The yellow imitation wicker effect is closer to wicker, And other gray, brown imitation wicker is to imitate the effect of weathered wood.

And another effect - the lime effect, it has an aged effect, matte and natural, like a layer of limewater on the rattan.



























#### COLORFUL SERIES

Has applied for a patent, all rights reserved. 柳条系列

40-A5 Φ5.0 40-A6 Φ3.5 40-A6 Φ5.0 40-A7 6×2.9







柳条系列

Has applied for a patent, all rights reserved.





Has applied for a patent, all rights reserved. 柳条系列











#### WICKER SERIES - LIME EFFECT





### WICKER SERIES - LIME EFFECT