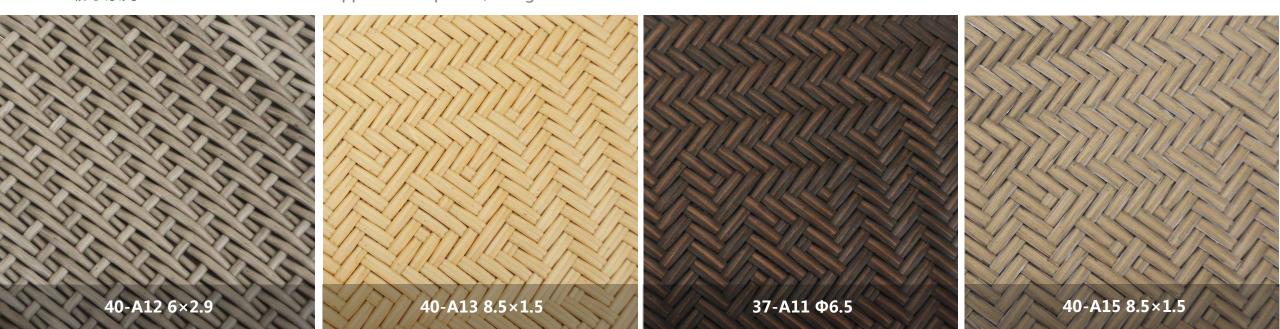

#### 柳条系列

The biggest feature of the wicker series is the realistic and disordered particle nodules, with the background color of natural simulation, it is extremely close to real wicker. The craftsmanship of the big and small rattan makes the product achieve a visual effect of fake and real.

The series has a total of 5 colors and two effects.

The yellow imitation wicker effect is closer to wicker, And other gray, brown imitation wicker is to imitate the effect of weathered wood.

And another effect - the lime effect, it has an aged effect, matte and natural, like a layer of limewater on the rattan.

#### COLORFUL SERIES

Has applied for a patent, all rights reserved. 柳条系列

40-A5 Φ5.0 40-A6 Φ3.5 40-A6 Φ5.0 40-A7 6×2.9

柳条系列

Has applied for a patent, all rights reserved.

Has applied for a patent, all rights reserved. 柳条系列