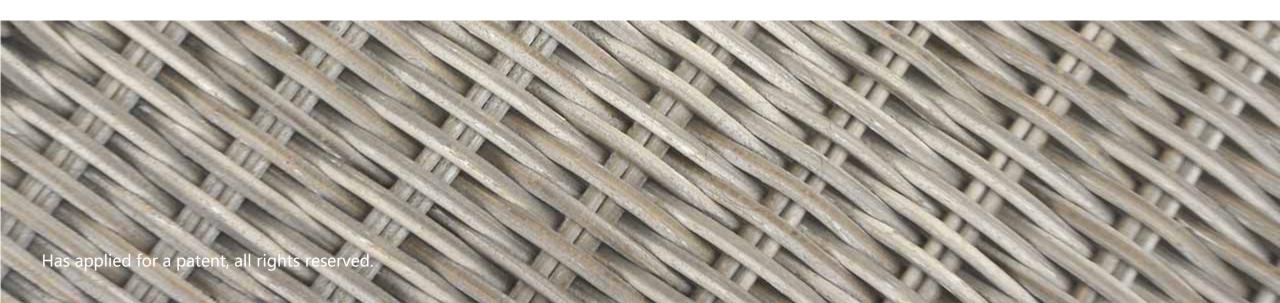

extremely close to real wicker. The craftsmanship of the big and small rattan makes the product achieve a visual effect of fake and real.

The series has a total of 5 colors and two effects.

The yellow imitation wicker effect is closer to wicker, And other gray, brown imitation wicker is to imitate the effect of weathered wood.

And another effect - the lime effect, it has an aged effect, matte and natural, like a layer of limewater on the rattan.



























#### COLORFUL SERIES

Has applied for a patent, all rights reserved. 柳条系列

40-A5 Φ5.0 40-A6 Φ3.5 40-A6 Φ5.0 40-A7 6×2.9







柳条系列

Has applied for a patent, all rights reserved.





Has applied for a patent, all rights reserved. 柳条系列











#### WICKER SERIES - LIME EFFECT





### WICKER SERIES - LIME EFFECT