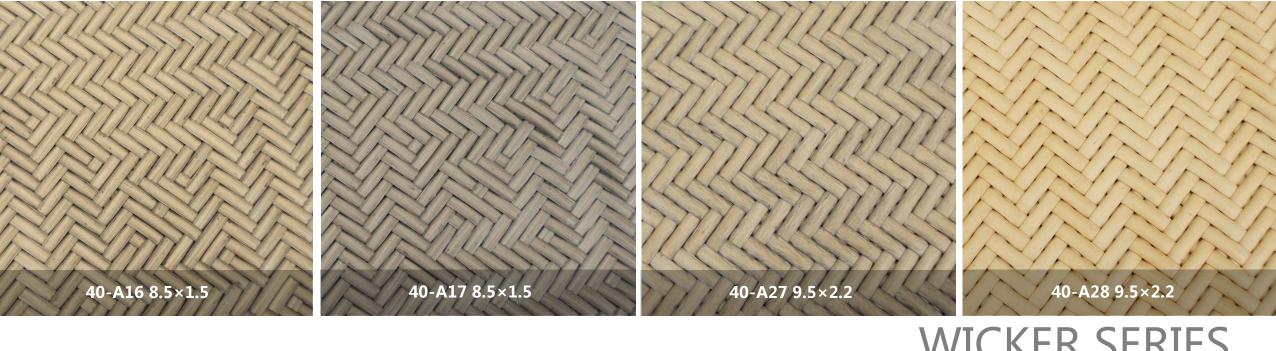

st feature of the wicker series is the realistic and disordered particle nodules, with the background color of natural simulation, it is extremely close to real wicker. The craftsmanship of the big and small rattan makes the product achieve a visual effect of fake and real.

The series has a total of 5 colors and two effects.

The yellow imitation wicker effect is closer to wicker, And other gray, brown imitation wicker is to imitate the effect of weathered wood.

And another effect - the lime effect, it has an aged effect, matte and natural, like a layer of limewater on the rattan.



























#### COLORFUL SERIES

Has applied for a patent, all rights reserved. 柳条系列

40-A5 Φ5.0 40-A6 Φ3.5 40-A6 Φ5.0 40-A7 6×2.9







柳条系列

Has applied for a patent, all rights reserved.





Has applied for a patent, all rights reserved. 柳条系列











#### WICKER SERIES - LIME EFFECT





### WICKER SERIES - LIME EFFECT