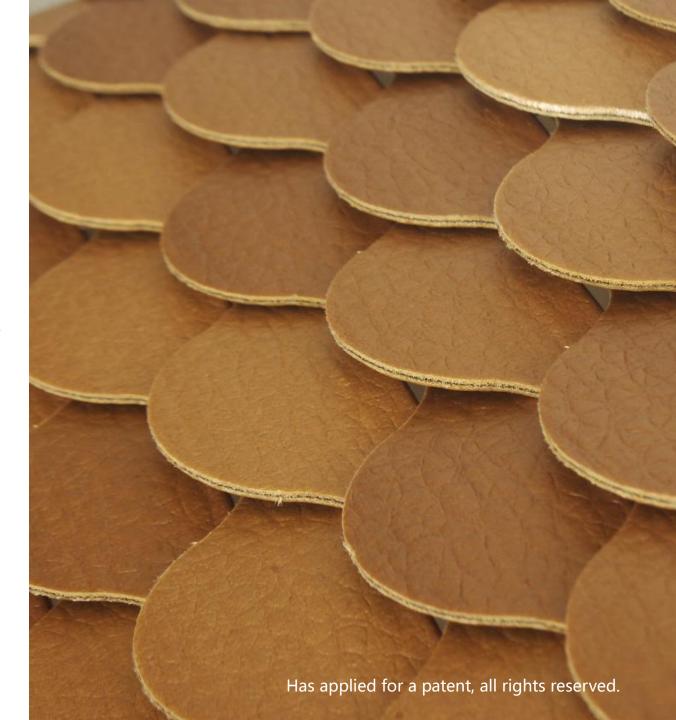

This series uses the fourth generation of production technology, which combines a variety of raw materials and is a composite product. The composite nature of the material determines the characteristics of the product: Good feeling and look like a real leather, soft and tough, strong tensile strength, the most importantly it is extremely light. The braided surface is rich in texture and gives a strong visual impact.