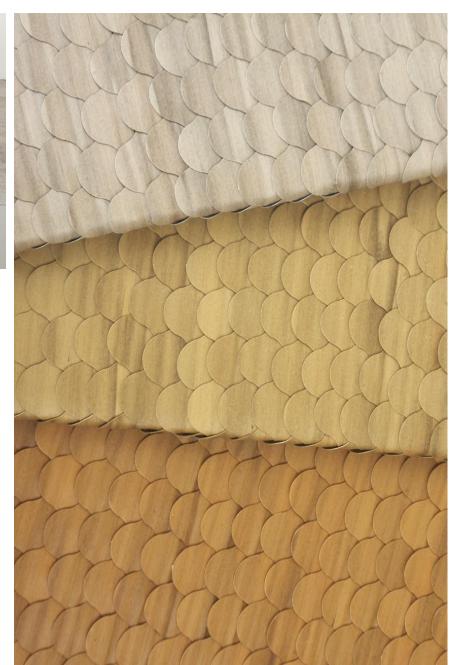

This series uses the fourth generation of production technology, which combines a variety of raw materials and is a composite product. The composite nature of the material determines the characteristics of the product: Good feeling and look like a real leather, soft and tough, strong tensile strength, the most importantly it is extremely light. The braided surface is rich in texture and gives a strong visual impact.