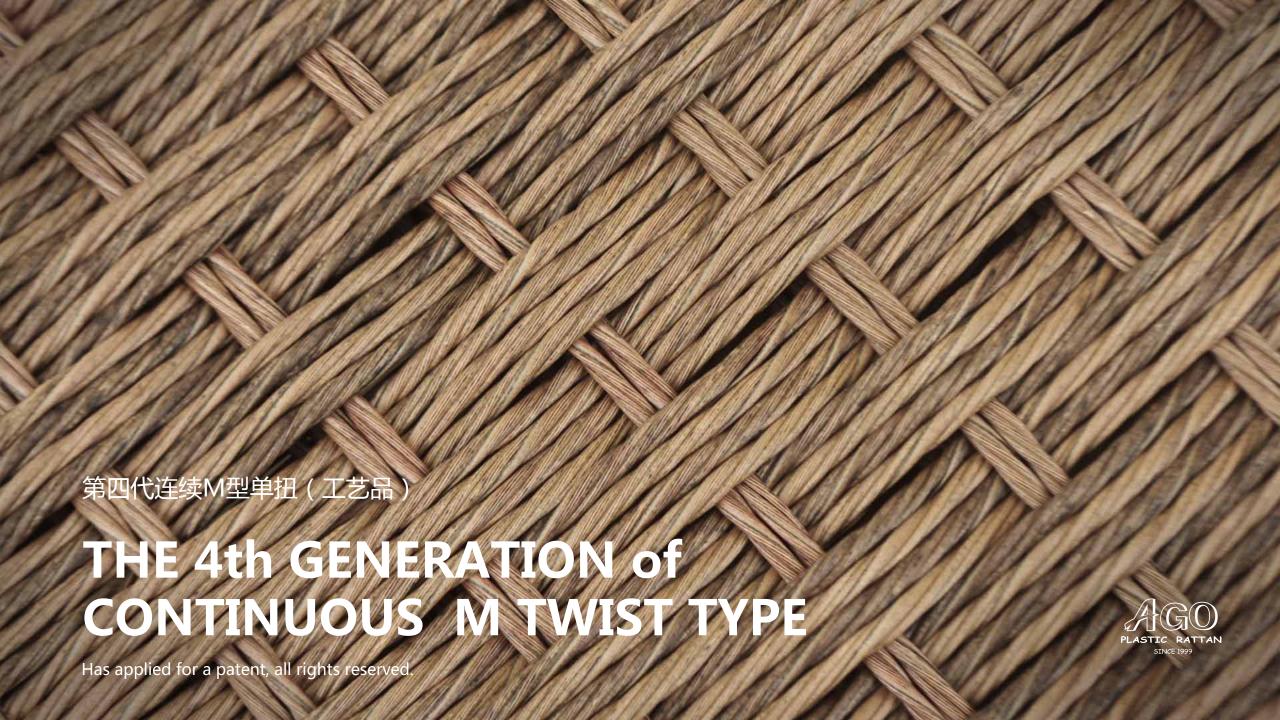

Ф7.0mm













第四代连续M型单扭(家具)

The 4th Generation of Continuous M Twist Type is also can compare favorable with the round webbing.

Compared with The First Generation of Continuous M

Twist Type, besides increased its strength, but its proportion has not add too much. Its feeling more comfortable and its color more natural. After hollow weaving, it shows you a feeling of ruggedness and back to nature.





## THE 4th GENERATION of CONTINUOUS M TWIST TYPE 第四代连续M型单担(家具)





第四代连续M型单扭(家具)





第四代连续M型单扭(工艺品)

Compared with the furniture version, the fourthgeneration continuous M-shaped single-twisted handicraft version has smaller specifications, so the softness will be relatively improved.







Ф5.0mm











# THE 4th GENERATION of CONTINUOUS M TWIST TYPE 第四代连续M型单扭(工艺品)





第四代连续M型单扭(工艺品)