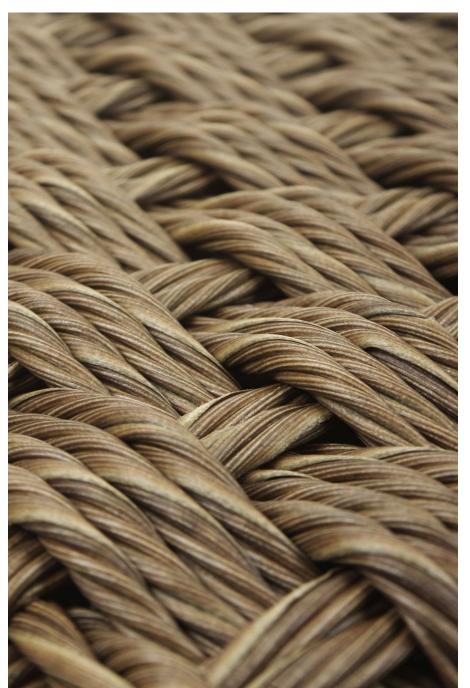

## THE 4th GENERATION of CONTINUOUS M TWIST TYPE 第四代连续M型单担(家具)

第四代连续M型单扭(家具)

第四代连续M型单扭(工艺品)

Compared with the furniture version, the fourthgeneration continuous M-shaped single-twisted handicraft version has smaller specifications, so the softness will be relatively improved.

Ф5.0mm

# THE 4th GENERATION of CONTINUOUS M TWIST TYPE 第四代连续M型单扭(工艺品)

第四代连续M型单扭(工艺品)