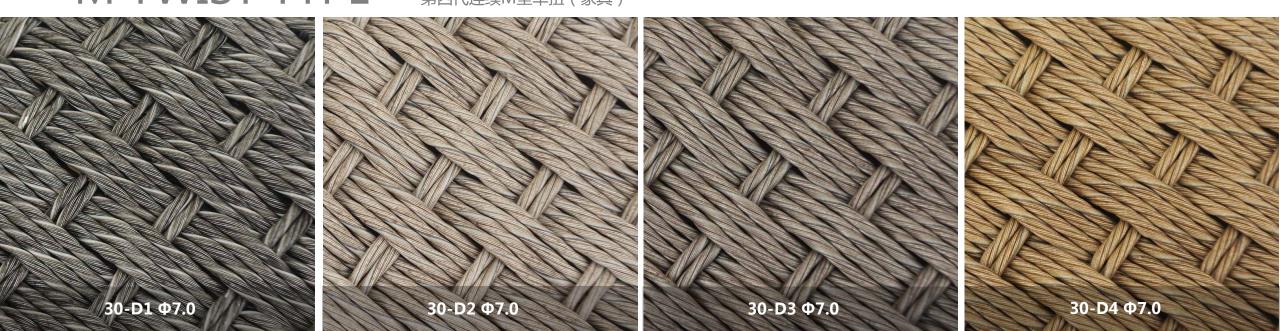

Ф7.0mm

第四代连续M型单扭(家具)

The 4th Generation of Continuous M Twist Type is also can compare favorable with the round webbing.

Compared with The First Generation of Continuous M

Twist Type, besides increased its strength, but its proportion has not add too much. Its feeling more comfortable and its color more natural. After hollow weaving, it shows you a feeling of ruggedness and back to nature.

## THE 4th GENERATION of CONTINUOUS M TWIST TYPE 第四代连续M型单担(家具)

第四代连续M型单扭(家具)

第四代连续M型单扭(工艺品)

Compared with the furniture version, the fourthgeneration continuous M-shaped single-twisted handicraft version has smaller specifications, so the softness will be relatively improved.