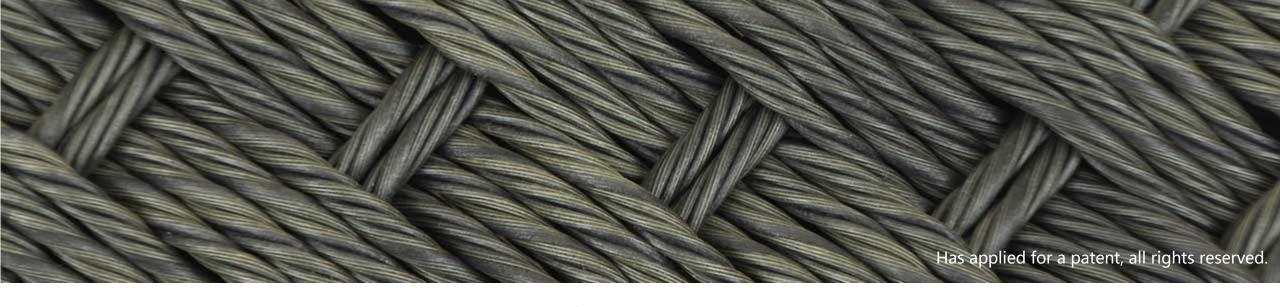

Ф7.0mm

第四代连续M型单扭(家具)

The 4th Generation of Continuous M Twist Type is also can compare favorable with the round webbing.

Compared with The First Generation of Continuous M

Twist Type, besides increased its strength, but its proportion has not add too much. Its feeling more comfortable and its color more natural. After hollow weaving, it shows you a feeling of ruggedness and back to nature.

## THE 4th GENERATION of CONTINUOUS M TWIST TYPE 第四代连续M型单担(家具)

第四代连续M型单扭(家具)

第四代连续M型单扭(工艺品)

Compared with the furniture version, the fourthgeneration continuous M-shaped single-twisted handicraft version has smaller specifications, so the softness will be relatively improved.