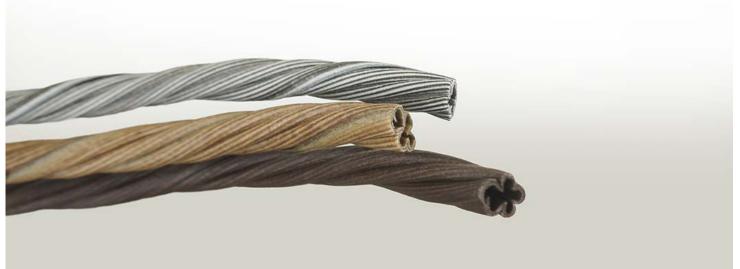

Ф7.0mm

第四代连续M型单扭(家具)

The 4th Generation of Continuous M Twist Type is also can compare favorable with the round webbing.

Compared with The First Generation of Continuous M

Twist Type, besides increased its strength, but its proportion has not add too much. Its feeling more comfortable and its color more natural. After hollow weaving, it shows you a feeling of ruggedness and back to nature.

## THE 4th GENERATION of CONTINUOUS M TWIST TYPE 第四代连续M型单担(家具)

第四代连续M型单扭(家具)

第四代连续M型单扭(工艺品)

Compared with the furniture version, the fourthgeneration continuous M-shaped single-twisted handicraft version has smaller specifications, so the softness will be relatively improved.