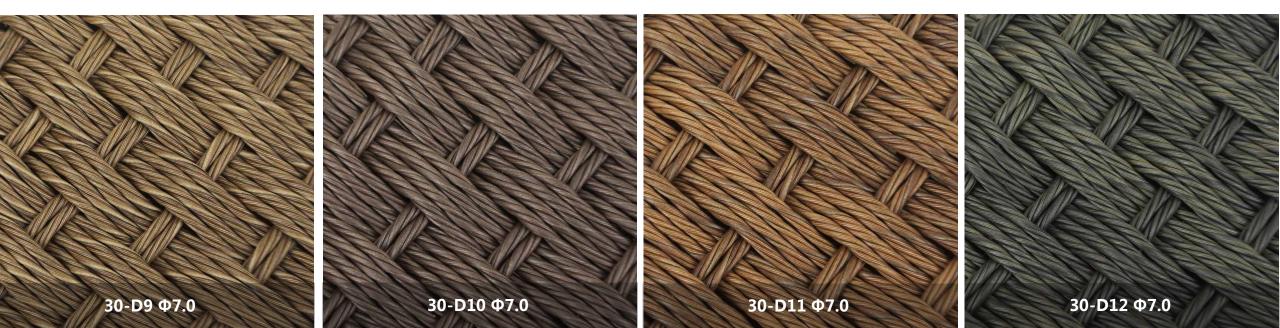

## THE 4th GENERATION of CONTINUOUS M TWIST TYPE 第四代连续M型单担(家具)

第四代连续M型单扭(家具)

第四代连续M型单扭(工艺品)

Compared with the furniture version, the fourthgeneration continuous M-shaped single-twisted handicraft version has smaller specifications, so the softness will be relatively improved.

# THE 4th GENERATION of CONTINUOUS M TWIST TYPE 第四代连续M型单扭(工艺品)

第四代连续M型单扭(工艺品)