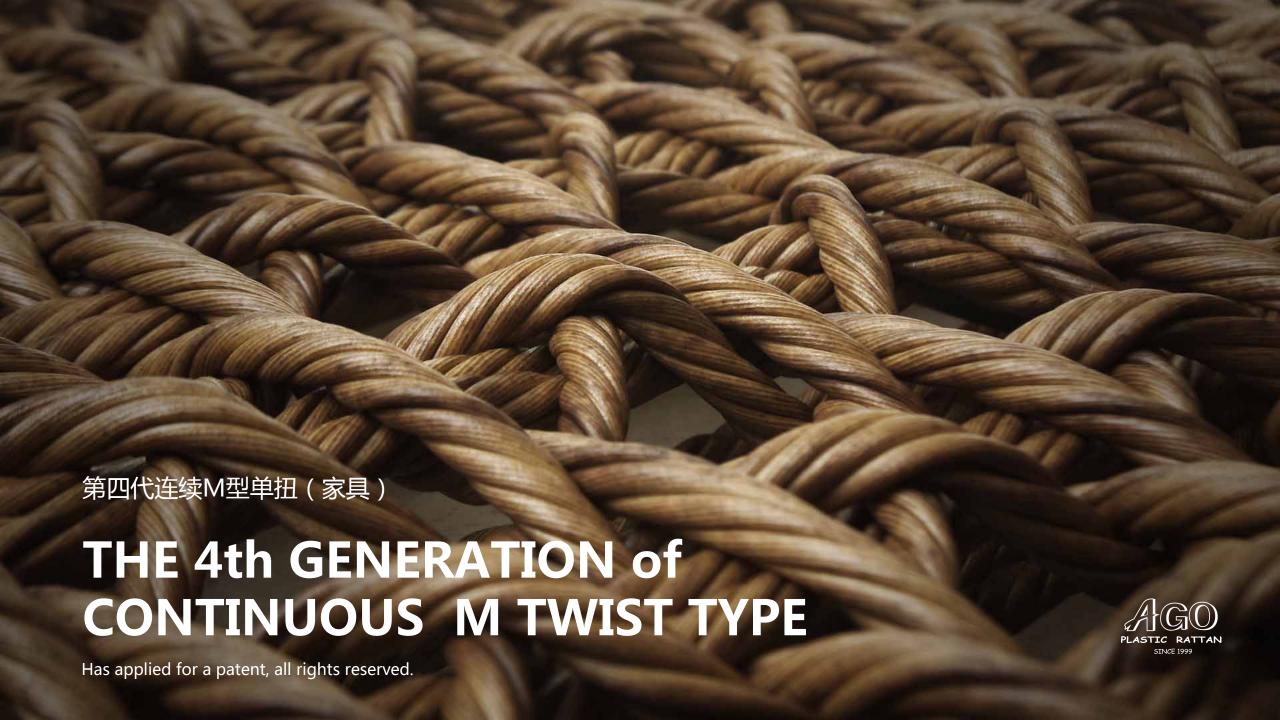

Ф7.0mm

第四代连续M型单扭(家具)

The 4th Generation of Continuous M Twist Type is also can compare favorable with the round webbing.

Compared with The First Generation of Continuous M

Twist Type, besides increased its strength, but its proportion has not add too much. Its feeling more comfortable and its color more natural. After hollow weaving, it shows you a feeling of ruggedness and back to nature.

## THE 4th GENERATION of CONTINUOUS M TWIST TYPE 第四代连续M型单担(家具)

第四代连续M型单扭(家具)

第四代连续M型单扭(工艺品)

Compared with the furniture version, the fourthgeneration continuous M-shaped single-twisted handicraft version has smaller specifications, so the softness will be relatively improved.