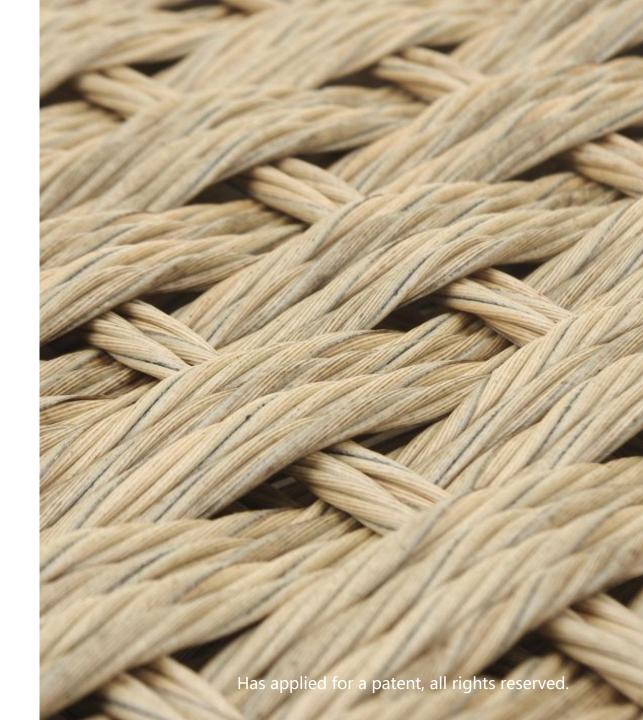

Ф7.0mm













第四代连续M型单扭(家具)

The 4th Generation of Continuous M Twist Type is also can compare favorable with the round webbing.

Compared with The First Generation of Continuous M

Twist Type, besides increased its strength, but its proportion has not add too much. Its feeling more comfortable and its color more natural. After hollow weaving, it shows you a feeling of ruggedness and back to nature.





## THE 4th GENERATION of CONTINUOUS M TWIST TYPE 第四代连续M型单担(家具)





第四代连续M型单扭(家具)





第四代连续M型单扭(工艺品)

Compared with the furniture version, the fourthgeneration continuous M-shaped single-twisted handicraft version has smaller specifications, so the softness will be relatively improved.







Ф5.0mm











# THE 4th GENERATION of CONTINUOUS M TWIST TYPE 第四代连续M型单扭(工艺品)





第四代连续M型单扭(工艺品)