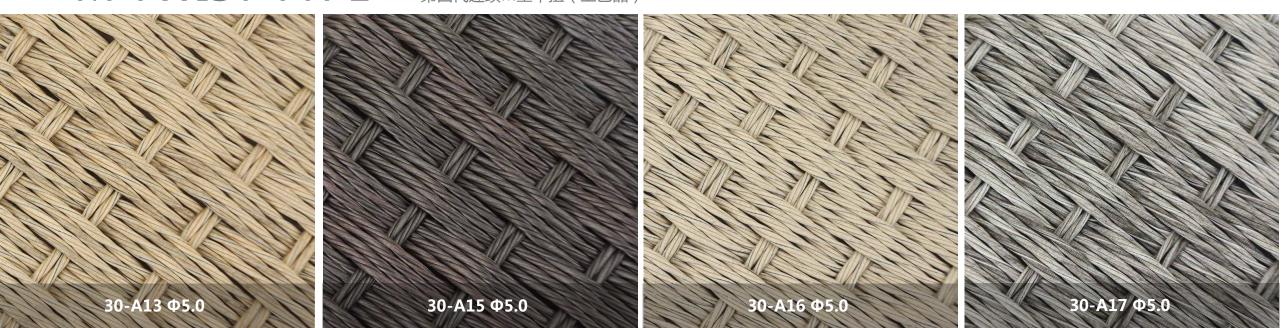

Ф7.0mm













第四代连续M型单扭(家具)

The 4th Generation of Continuous M Twist Type is also can compare favorable with the round webbing.

Compared with The First Generation of Continuous M

Twist Type, besides increased its strength, but its proportion has not add too much. Its feeling more comfortable and its color more natural. After hollow weaving, it shows you a feeling of ruggedness and back to nature.





## THE 4th GENERATION of CONTINUOUS M TWIST TYPE 第四代连续M型单担(家具)





第四代连续M型单扭(家具)





第四代连续M型单扭(工艺品)

Compared with the furniture version, the fourthgeneration continuous M-shaped single-twisted handicraft version has smaller specifications, so the softness will be relatively improved.







Ф5.0mm











# THE 4th GENERATION of CONTINUOUS M TWIST TYPE 第四代连续M型单扭(工艺品)





第四代连续M型单扭(工艺品)