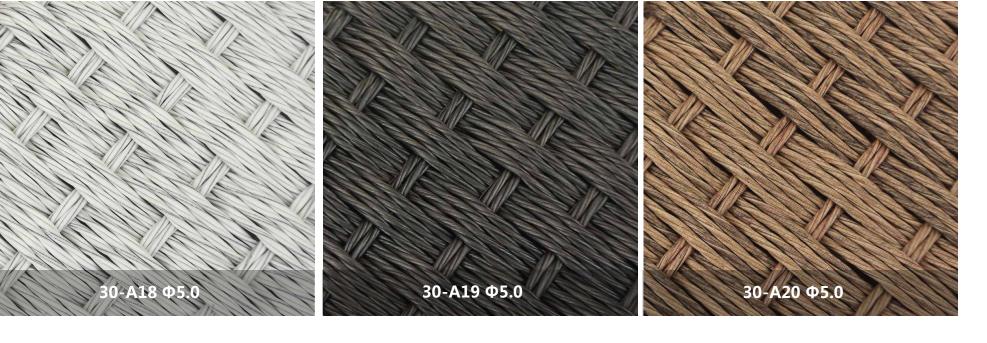

Ф7.0mm













第四代连续M型单扭(家具)

The 4th Generation of Continuous M Twist Type is also can compare favorable with the round webbing.

Compared with The First Generation of Continuous M

Twist Type, besides increased its strength, but its proportion has not add too much. Its feeling more comfortable and its color more natural. After hollow weaving, it shows you a feeling of ruggedness and back to nature.





## THE 4th GENERATION of CONTINUOUS M TWIST TYPE 第四代连续M型单担(家具)





第四代连续M型单扭(家具)





第四代连续M型单扭(工艺品)

Compared with the furniture version, the fourthgeneration continuous M-shaped single-twisted handicraft version has smaller specifications, so the softness will be relatively improved.







Ф5.0mm











# THE 4th GENERATION of CONTINUOUS M TWIST TYPE 第四代连续M型单扭(工艺品)





第四代连续M型单扭(工艺品)