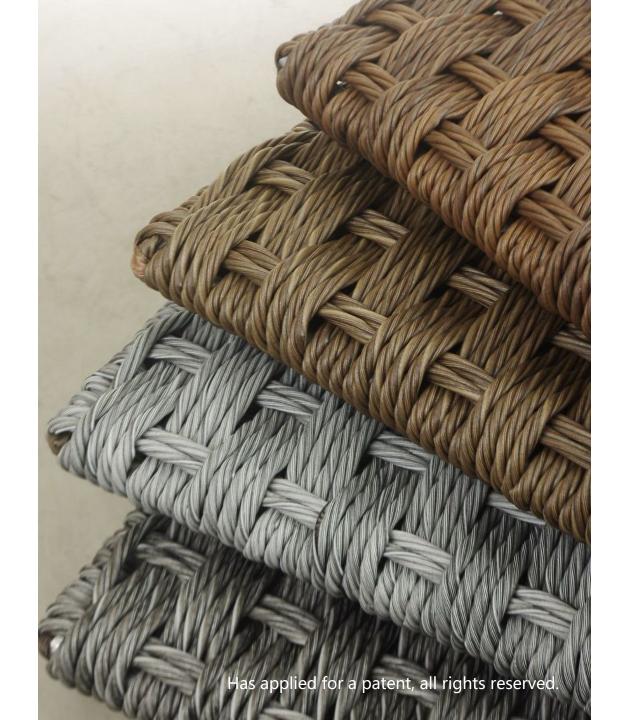

Ф7.0mm

第四代连续M型单扭(家具)

The 4th Generation of Continuous M Twist Type is also can compare favorable with the round webbing.

Compared with The First Generation of Continuous M

Twist Type, besides increased its strength, but its proportion has not add too much. Its feeling more comfortable and its color more natural. After hollow weaving, it shows you a feeling of ruggedness and back to nature.

## THE 4th GENERATION of CONTINUOUS M TWIST TYPE 第四代连续M型单担(家具)

第四代连续M型单扭(家具)

第四代连续M型单扭(工艺品)

Compared with the furniture version, the fourthgeneration continuous M-shaped single-twisted handicraft version has smaller specifications, so the softness will be relatively improved.