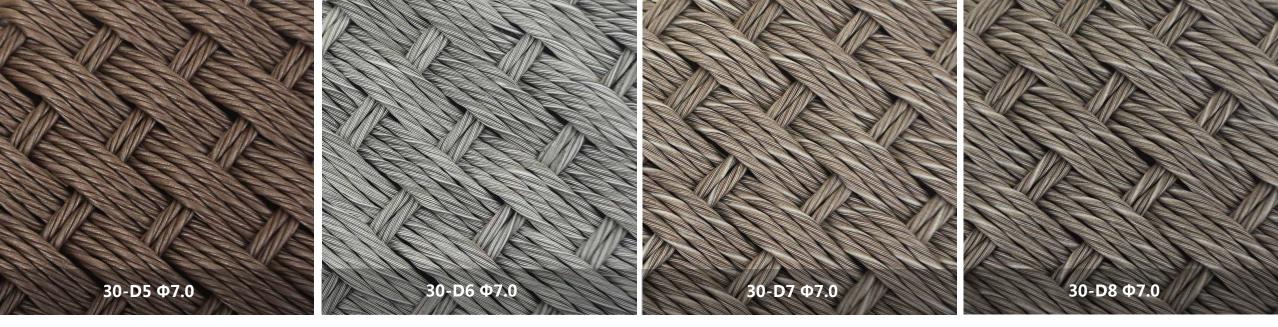

Ф7.0mm

第四代连续M型单扭(家具)

The 4th Generation of Continuous M Twist Type is also can compare favorable with the round webbing.

Compared with The First Generation of Continuous M

Twist Type, besides increased its strength, but its proportion has not add too much. Its feeling more comfortable and its color more natural. After hollow weaving, it shows you a feeling of ruggedness and back to nature.