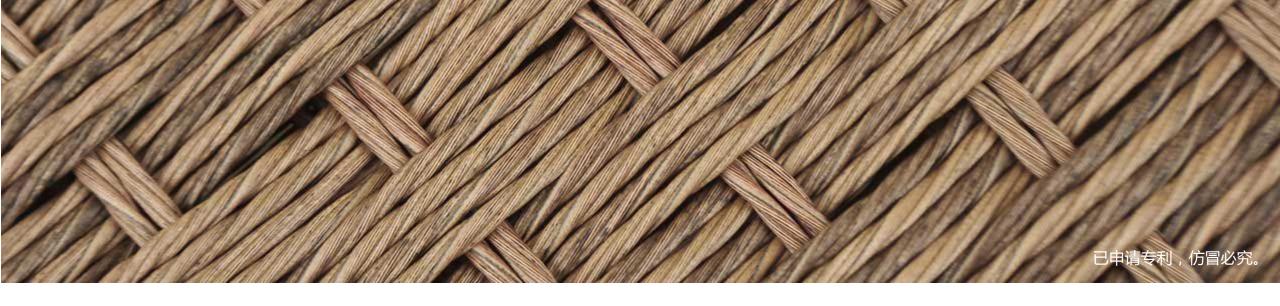

Ф7.0mm













第四代连续M型单扭(家具)

The 4th Generation of Continuous M Twist Type is also can compare favorable with the round webbing.

Compared with The First Generation of Continuous M

Twist Type, besides increased its strength, but its proportion has not add too much. Its feeling more comfortable and its color more natural. After hollow weaving, it shows you a feeling of ruggedness and back to nature.





## THE 4th GENERATION of CONTINUOUS M TWIST TYPE 第四代连续M型单担(家具)





第四代连续M型单扭(家具)





第四代连续M型单扭(工艺品)

Compared with the furniture version, the fourthgeneration continuous M-shaped single-twisted handicraft version has smaller specifications, so the softness will be relatively improved.







Ф5.0mm











# THE 4th GENERATION of CONTINUOUS M TWIST TYPE 第四代连续M型单扭(工艺品)





第四代连续M型单扭(工艺品)