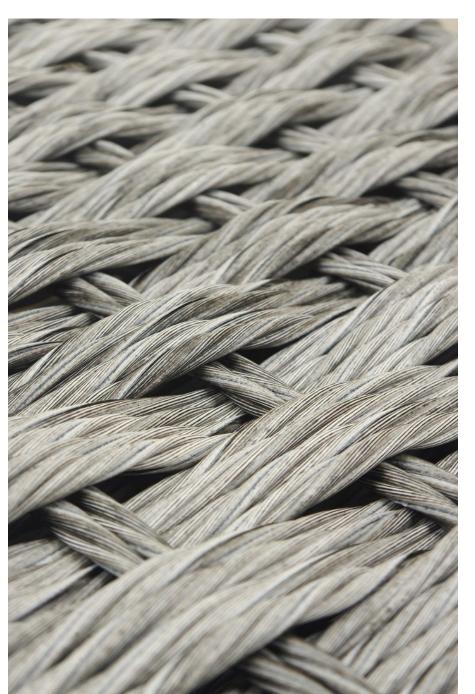

Ф7.0mm

第四代连续M型单扭(家具)

The 4th Generation of Continuous M Twist Type is also can compare favorable with the round webbing.

Compared with The First Generation of Continuous M

Twist Type, besides increased its strength, but its proportion has not add too much. Its feeling more comfortable and its color more natural. After hollow weaving, it shows you a feeling of ruggedness and back to nature.

## THE 4th GENERATION of CONTINUOUS M TWIST TYPE 第四代连续M型单担(家具)

第四代连续M型单扭(家具)

第四代连续M型单扭(工艺品)

Compared with the furniture version, the fourthgeneration continuous M-shaped single-twisted handicraft version has smaller specifications, so the softness will be relatively improved.