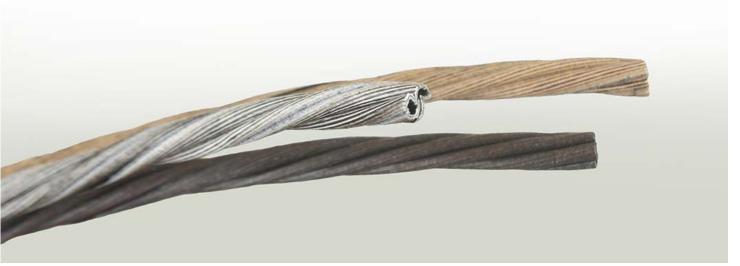

Ф7.0mm

第四代连续M型单扭(家具)

The 4th Generation of Continuous M Twist Type is also can compare favorable with the round webbing.

Compared with The First Generation of Continuous M

Twist Type, besides increased its strength, but its proportion has not add too much. Its feeling more comfortable and its color more natural. After hollow weaving, it shows you a feeling of ruggedness and back to nature.

## THE 4th GENERATION of CONTINUOUS M TWIST TYPE 第四代连续M型单担(家具)

第四代连续M型单扭(家具)

第四代连续M型单扭(工艺品)

Compared with the furniture version, the fourthgeneration continuous M-shaped single-twisted handicraft version has smaller specifications, so the softness will be relatively improved.