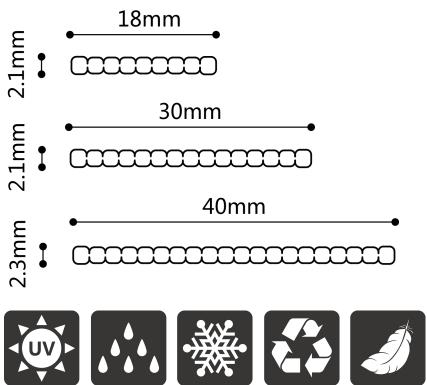

## NEW PRODUCT 2024 PROMOTION 2024







Has applied for a patent, all rights reserved.

### PAPER RATTAN SERIES 纸排系列

The paper rattan series is a key promotion product of AGO 2024.

The special structure makes this product have very good softness while maintaining tensile strength. The combination of materials and structure, and the addition of special texture effect, make the product finally achieve the real paper arrangement effect and feel, and extremely light weight.

Due to the soft characteristics of this series, the difficulty of weaving is greatly reduced. The flat and wide shape can be used as the flat replacement of the flat webbing, which is a good alternative material for weaving furniture products.











Has applied for a patent, all rights reserved.

#### PAPER RATTAN SERIES

纸排系列



22-D40 18×2.1





# WEAVING METHOD

编织方法

#### 纸排系列 PER RATTAN SERIES

Has applied for a patent, all rights reserved.

2

ASTIC RATT SINCE 1999

### PAPER RATTAN SERIES 纸排系列

The paper rattan series is a key promotion product of AGO 2024.

The special structure makes this product have very good softness while maintaining tensile strength.The combination of materials and structure, and the addition of special texture effect, make the product finally achieve the real paper arrangement effect and feel, and extremely light weight. Compared with paper materials, the product has the advantages of waterproof and mildew proof, which makes it a good candidate for weaving crafts.













#### PAPER RATTAN SER