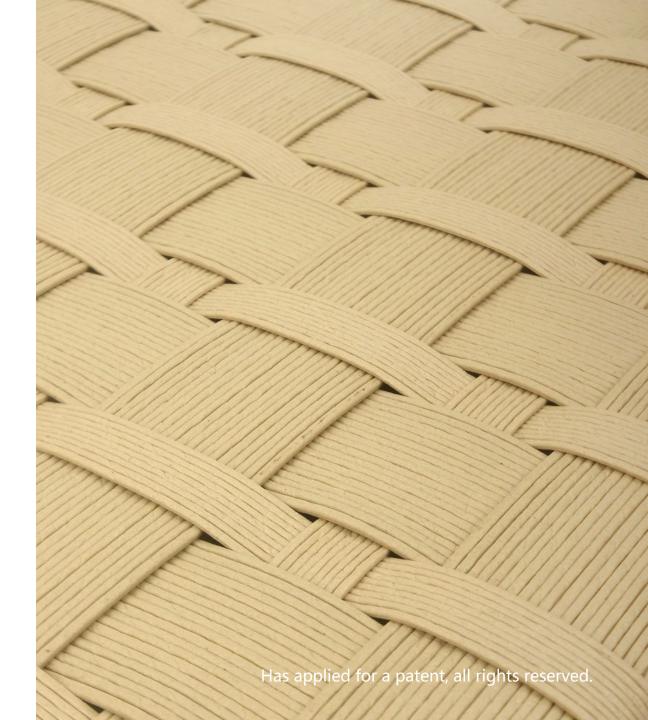

### PAPER RATTAN SERIES 纸排系列

The paper rattan series is a key promotion product of AGO 2024.

The special structure makes this product have very good softness while maintaining tensile strength. The combination of materials and structure, and the addition of special texture effect, make the product finally achieve the real paper arrangement effect and feel, and extremely light weight.

Due to the soft characteristics of this series, the difficulty of weaving is greatly reduced. The flat and wide shape can be used as the flat replacement of the flat webbing, which is a good alternative material for weaving furniture products.

### PAPER RATTAN SERIES 纸排系列

The paper rattan series is a key promotion product of AGO 2024.

The special structure makes this product have very good softness while maintaining tensile strength.The combination of materials and structure, and the addition of special texture effect, make the product finally achieve the real paper arrangement effect and feel, and extremely light weight. Compared with paper materials, the product has the advantages of waterproof and mildew proof, which makes it a good candidate for weaving crafts.