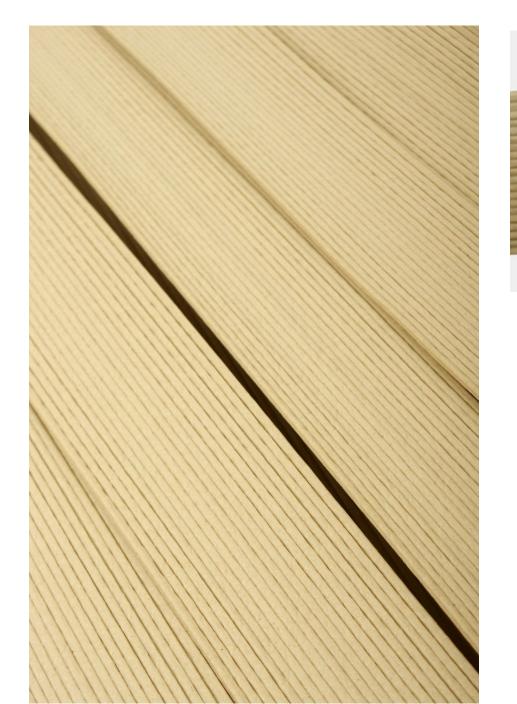

### PAPER RATTAN SERIES 纸排系列

The paper rattan series is a key promotion product of AGO 2024.

The special structure makes this product have very good softness while maintaining tensile strength. The combination of materials and structure, and the addition of special texture effect, make the product finally achieve the real paper arrangement effect and feel, and extremely light weight.

### PAPER RATTAN SERIES 纸排系列

The paper rattan series is a key promotion product of AGO 2024.

The special structure makes this product have very good softness while maintaining tensile strength.The combination of materials and structure, and the addition of special texture effect, make the product finally achieve the real paper arrangement effect and feel, and extremely light weight. Compared with paper materials, the product has the advantages of waterproof and mildew proof, which makes it a good candidate for weaving crafts.