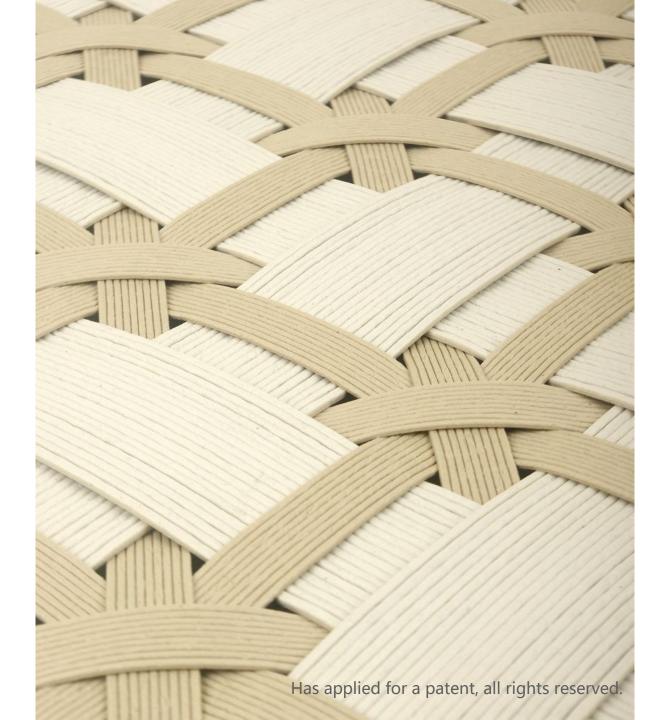

### PAPER RATTAN SERIES 纸排系列

The paper rattan series is a key promotion product of AGO 2024.

The special structure makes this product have very good softness while maintaining tensile strength. The combination of materials and structure, and the addition of special texture effect, make the product finally achieve the real paper arrangement effect and feel, and extremely light weight.

Due to the soft characteristics of this series, the difficulty of weaving is greatly reduced. The flat and wide shape can be used as the flat replacement of the flat webbing, which is a good alternative material for weaving furniture products.