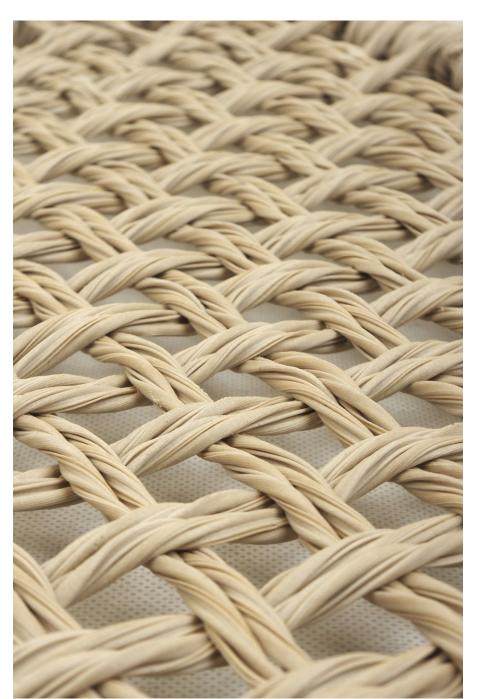

## SUNFLOWER LEAF TESTI SERIES

葵叶特斯提系列

Sunflower Leaf Testi Series is an extension of Sunflower Leaf series.

The three-dimensional irregular protrudations, coupled with varied color lines and the pattern of teeth, make the surface of the rattan more matte, higher degree of imitation. This series of single strand, double strand, multi-strand use, each has its own characteristics, more suitable for hollow weave, unique Southeast Asian style.

### SUNFLOWER LEAF TESTI SERIES 葵叶特斯提系列

#### SUNFLOWER LEAF TESTI SERIES

葵叶特斯提系列

Has applied for a patent, all rights reserved.