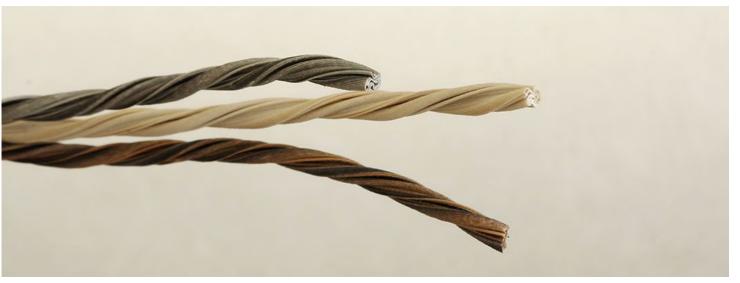

## SUNFLOWER LEAF TESTI SERIES

葵叶特斯提系列

Sunflower Leaf Testi Series is an extension of Sunflower Leaf series.

The three-dimensional irregular protrudations, coupled with varied color lines and the pattern of teeth, make the surface of the rattan more matte, higher degree of imitation. This series of single strand, double strand, multi-strand use, each has its own characteristics, more suitable for hollow weave, unique Southeast Asian style.

Ф5.5mm