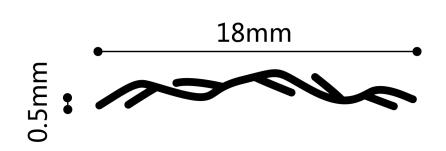

## SUNFLOWER LEAF TESTI SERIES

葵叶特斯提系列

Sunflower Leaf Testi Series is an extension of Sunflower Leaf series.

The three-dimensional irregular protrudations, coupled with varied color lines and the pattern of teeth, make the surface of the rattan more matte, higher degree of imitation. This series of single strand, double strand, multi-strand use, each has its own characteristics, more suitable for hollow weave, unique Southeast Asian style.