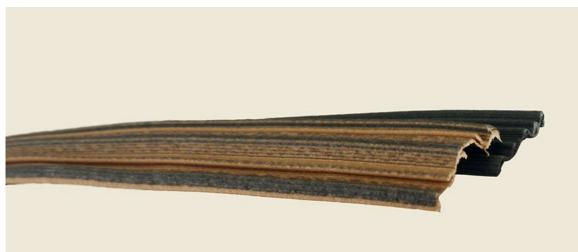

## SUNFLOWER LEAF SERIES

葵叶系列

Sunflower Leaf series is another attempt of AGO in the simulation process.

In terms of shape and color, it is not only very close to the natural palm leaf, natural simulation, but also has the advantages of waterproof and mildew proof that palm leaf does not have.

The three-dimensional shape makes it have special light and shadow effect, and the color lines on the surface make the woven surface colorful, rough and Southeast Asian style.