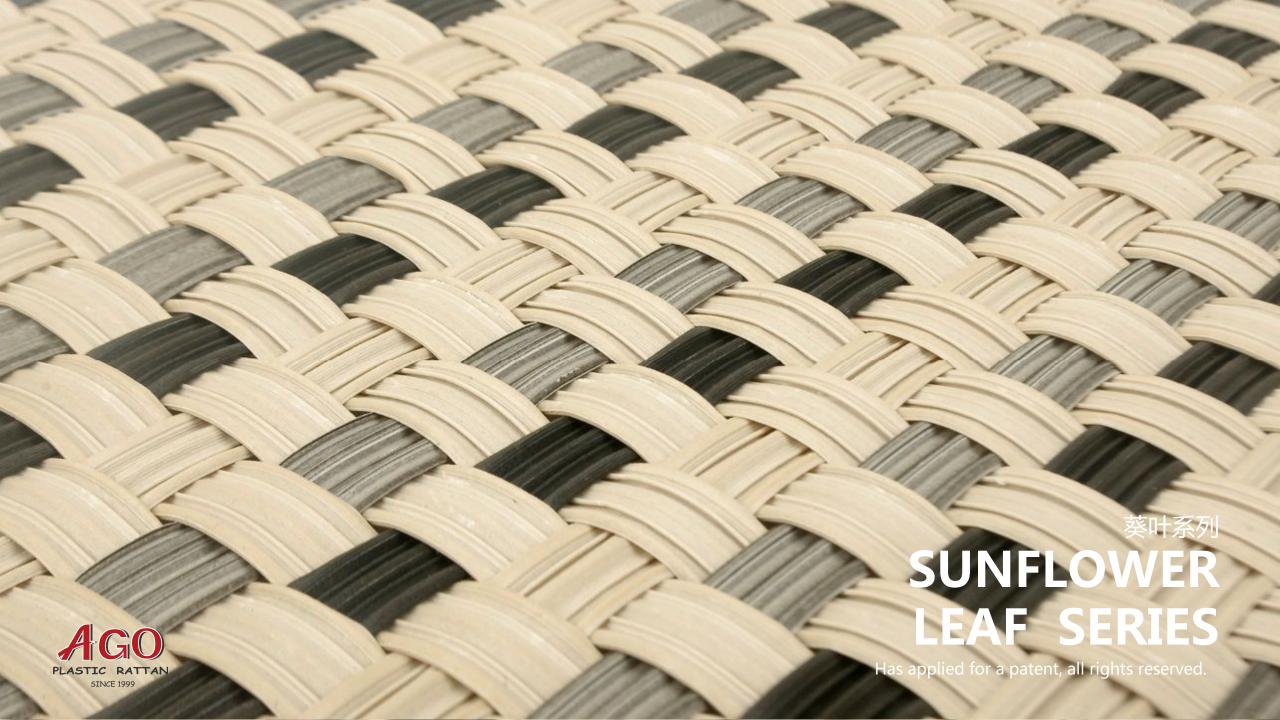

## SUNFLOWER LEAF SERIES

葵叶系列

Sunflower Leaf series is another attempt of AGO in the simulation process.

In terms of shape and color, it is not only very close to the natural palm leaf, natural simulation, but also has the advantages of waterproof and mildew proof that palm leaf does not have.

The three-dimensional shape makes it have special light and shadow effect, and the color lines on the surface make the woven surface colorful, rough and Southeast Asian style.

#### SUNFLOWER LEAF SERIES

葵叶系列