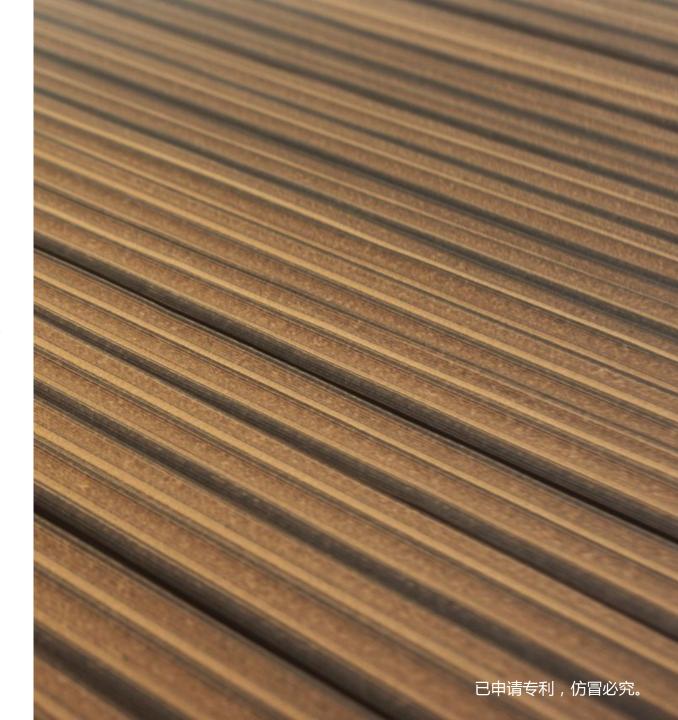

## SUNFLOWER LEAF TESTI SERIES

葵叶特斯提系列

Sunflower Leaf Testi Series is an extension of Sunflower Leaf series.

The three-dimensional irregular protrudations, coupled with varied color lines and the pattern of teeth, make the surface of the rattan more matte, higher degree of imitation. This series of single strand, double strand, multi-strand use, each has its own characteristics, more suitable for hollow weave, unique Southeast Asian style.

### SUNFLOWER LEAF TESTI SERIES 葵叶特斯提系列

#### SUNFLOWER LEAF TESTI SERIES

葵叶特斯提系列

Has applied for a patent, all rights reserved.