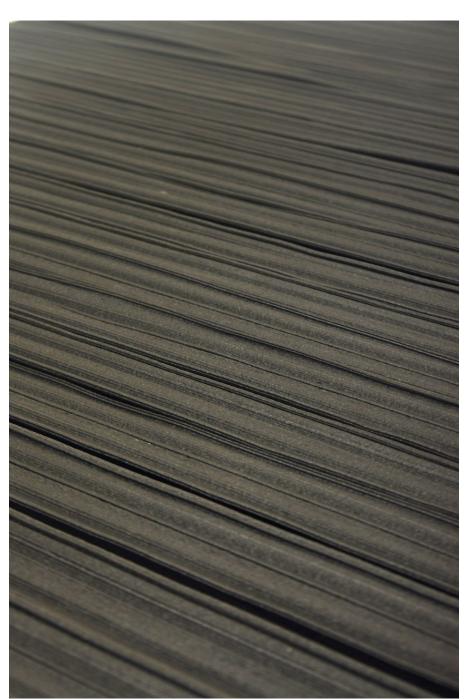

## SUNFLOWER LEAF TESTI SERIES

葵叶特斯提系列

Sunflower Leaf Testi Series is an extension of Sunflower Leaf series.

The three-dimensional irregular protrudations, coupled with varied color lines and the pattern of teeth, make the surface of the rattan more matte, higher degree of imitation. This series of single strand, double strand, multi-strand use, each has its own characteristics, more suitable for hollow weave, unique Southeast Asian style.

### SUNFLOWER LEAF TESTI SERIES 葵叶特斯提系列

#### SUNFLOWER LEAF TESTI SERIES

葵叶特斯提系列

Has applied for a patent, all rights reserved.