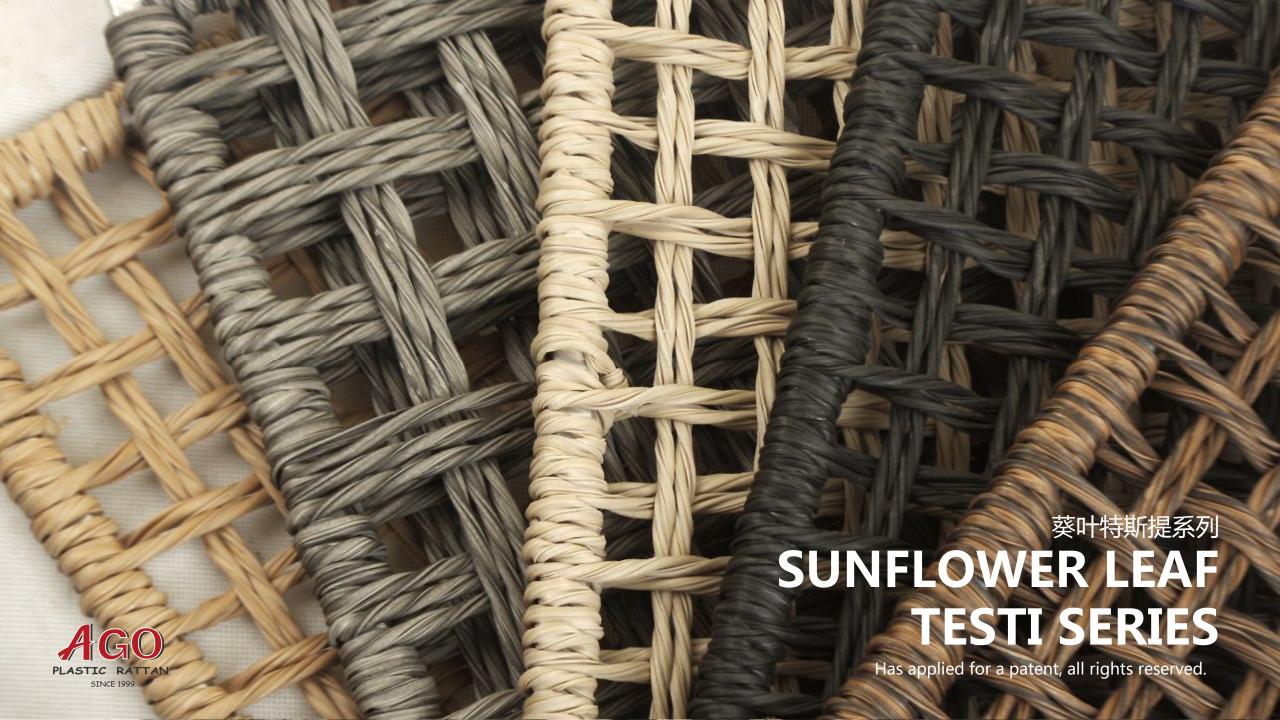

## SUNFLOWER LEAF TESTI SERIES

葵叶特斯提系列

Sunflower Leaf Testi Series is an extension of Sunflower Leaf series.

The three-dimensional irregular protrudations, coupled with varied color lines and the pattern of teeth, make the surface of the rattan more matte, higher degree of imitation. This series of single strand, double strand, multi-strand use, each has its own characteristics, more suitable for hollow weave, unique Southeast Asian style.

### SUNFLOWER LEAF TESTI SERIES 葵叶特斯提系列

#### SUNFLOWER LEAF TESTI SERIES

葵叶特斯提系列

Has applied for a patent, all rights reserved.