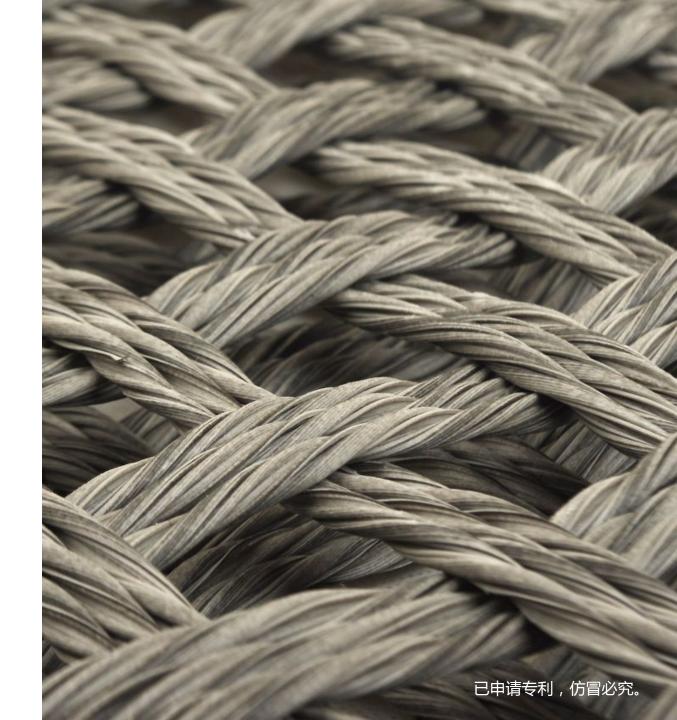

## SUNFLOWER LEAF TESTI SERIES

葵叶特斯提系列

Sunflower Leaf Testi Series is an extension of Sunflower Leaf series.

The three-dimensional irregular protrudations, coupled with varied color lines and the pattern of teeth, make the surface of the rattan more matte, higher degree of imitation. This series of single strand, double strand, multi-strand use, each has its own characteristics, more suitable for hollow weave, unique Southeast Asian style.

### SUNFLOWER LEAF TESTI SERIES 葵叶特斯提系列

#### SUNFLOWER LEAF TESTI SERIES

葵叶特斯提系列

Has applied for a patent, all rights reserved.