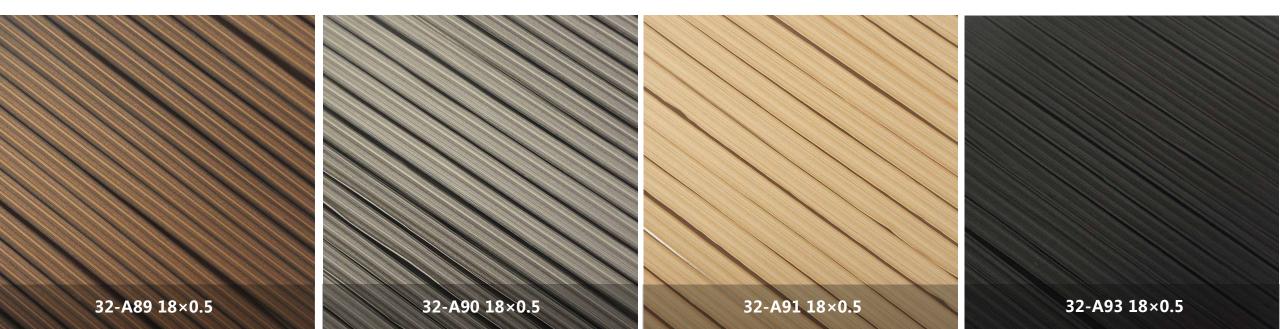

## SUNFLOWER LEAF TESTI SERIES

葵叶特斯提系列

Sunflower Leaf Testi Series is an extension of Sunflower Leaf series.

The three-dimensional irregular protrudations, coupled with varied color lines and the pattern of teeth, make the surface of the rattan more matte, higher degree of imitation. This series of single strand, double strand, multi-strand use, each has its own characteristics, more suitable for hollow weave, unique Southeast Asian style.

### SUNFLOWER LEAF TESTI SERIES 葵叶特斯提系列

#### SUNFLOWER LEAF TESTI SERIES

葵叶特斯提系列

Has applied for a patent, all rights reserved.