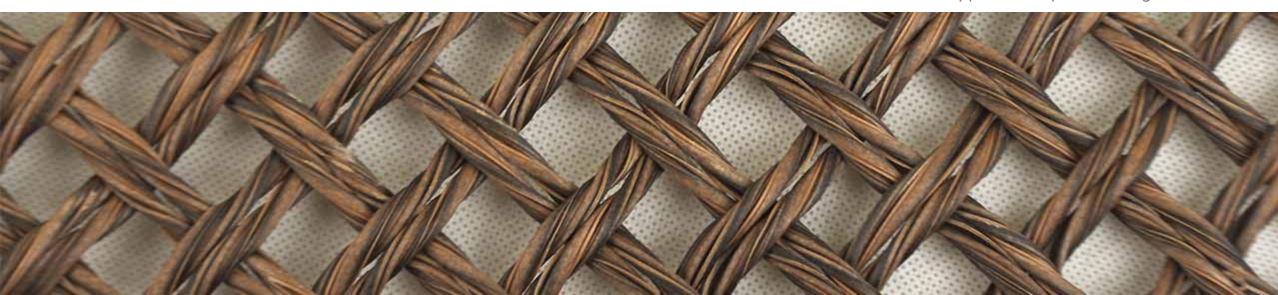

## SUNFLOWER LEAF TESTI SERIES

葵叶特斯提系列

Sunflower Leaf Testi Series is an extension of Sunflower Leaf series.

The three-dimensional irregular protrudations, coupled with varied color lines and the pattern of teeth, make the surface of the rattan more matte, higher degree of imitation. This series of single strand, double strand, multi-strand use, each has its own characteristics, more suitable for hollow weave, unique Southeast Asian style.

### SUNFLOWER LEAF TESTI SERIES 葵叶特斯提系列

#### SUNFLOWER LEAF TESTI SERIES

葵叶特斯提系列

Has applied for a patent, all rights reserved.