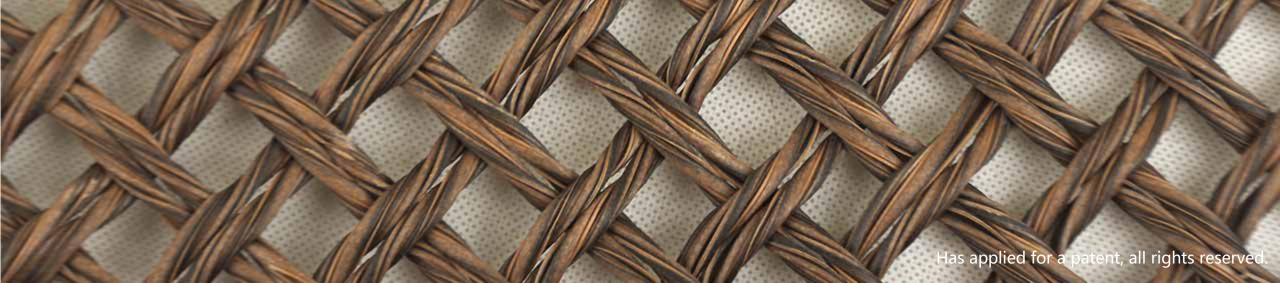

## SUNFLOWER LEAF TESTI SERIES

葵叶特斯提系列

Sunflower Leaf Testi Series is an extension of Sunflower Leaf series.

The three-dimensional irregular protrudations, coupled with varied color lines and the pattern of teeth, make the surface of the rattan more matte, higher degree of imitation. This series of single strand, double strand, multi-strand use, each has its own characteristics, more suitable for hollow weave, unique Southeast Asian style.

### SUNFLOWER LEAF TESTI SERIES 葵叶特斯提系列

#### SUNFLOWER LEAF TESTI SERIES

葵叶特斯提系列

Has applied for a patent, all rights reserved.