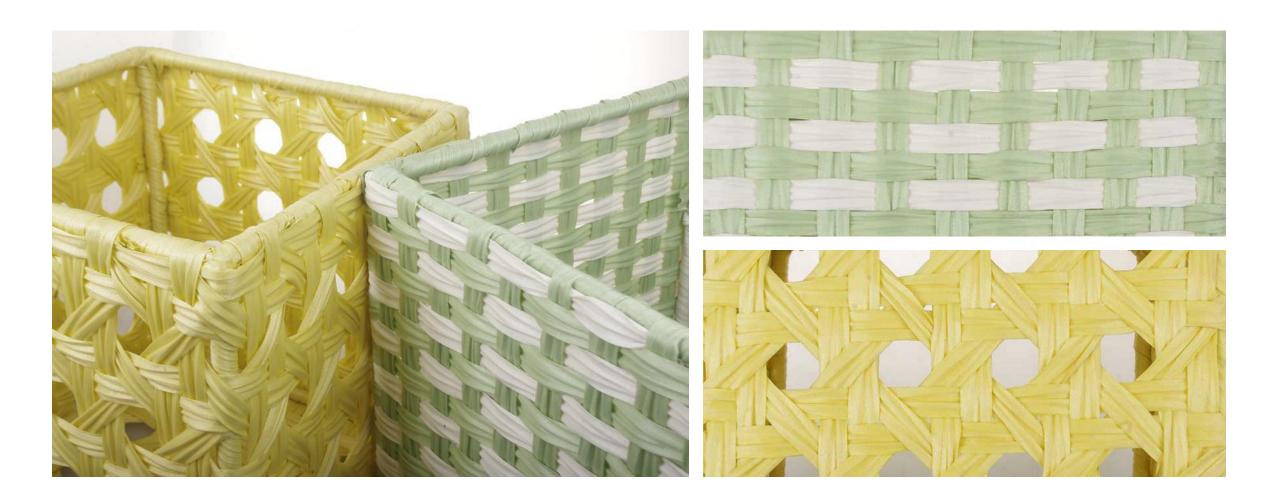

# **REFERENCE CASE**

Use different colors of rattan to blend and weave, which can make it rich in texture.