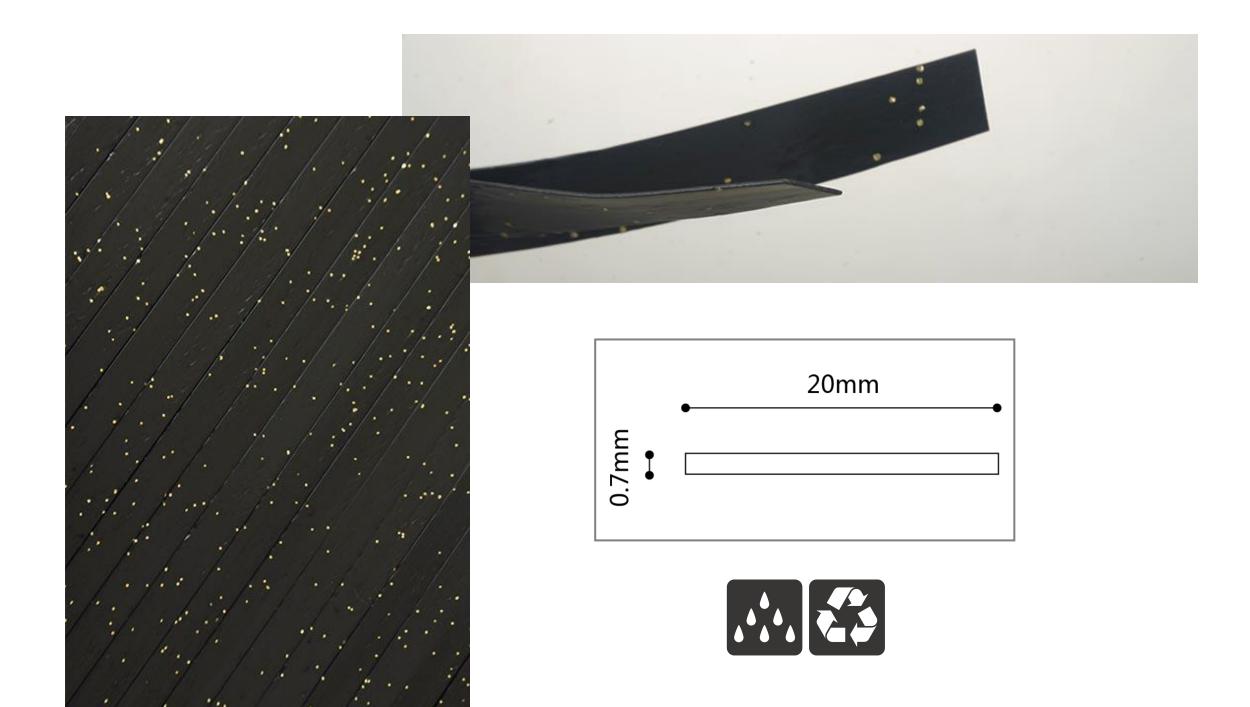

#### 浮光系列

The Magic Series is a basic type, so that derived many variant products. This serie is the one of them.

On the base fiber surface,add on the glitter,under the light, shining.As a material for crafts, it is a good choice.

Note: Product is disorder, The size is the expanded size of the product.