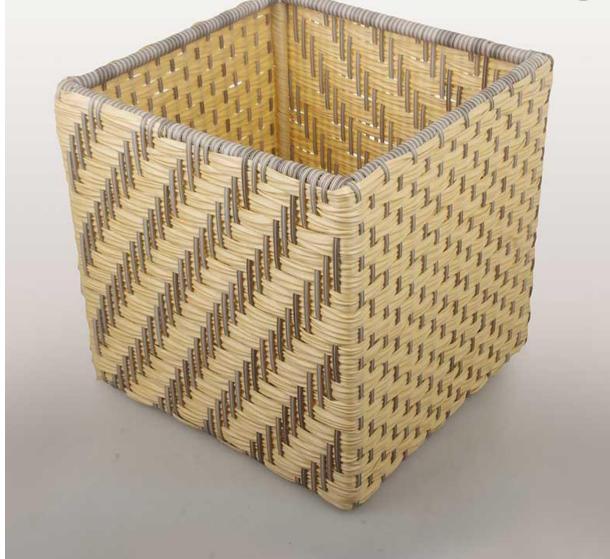

# **REFERENCE CASE**

Use different colors of rattan to blend and weave, which can make it rich in texture.

## **REFERENCE CASE**

The disordered wrinkles on the surface of the rattan, which can make single color of crafts not easy to boring.