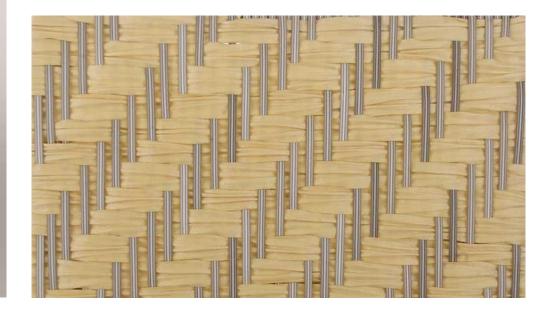

#### 浮光系列

The Magic Series is a basic type, so that derived many variant products. This serie is the one of them.

On the base fiber surface,add on the glitter,under the light, shining.As a material for crafts, it is a good choice.