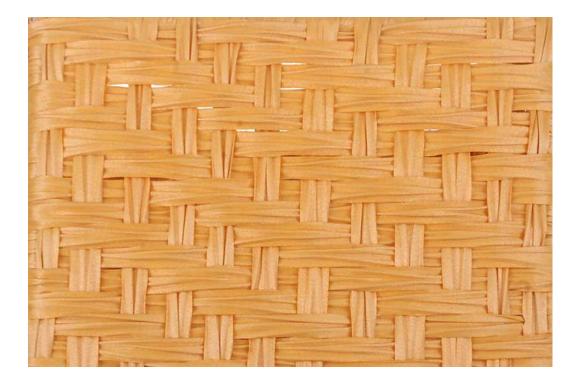

# **REFERENCE CASE**

Using different colors, the weaving method is simple, but the finished product is rich in layers. Hollow weaving make it richer.