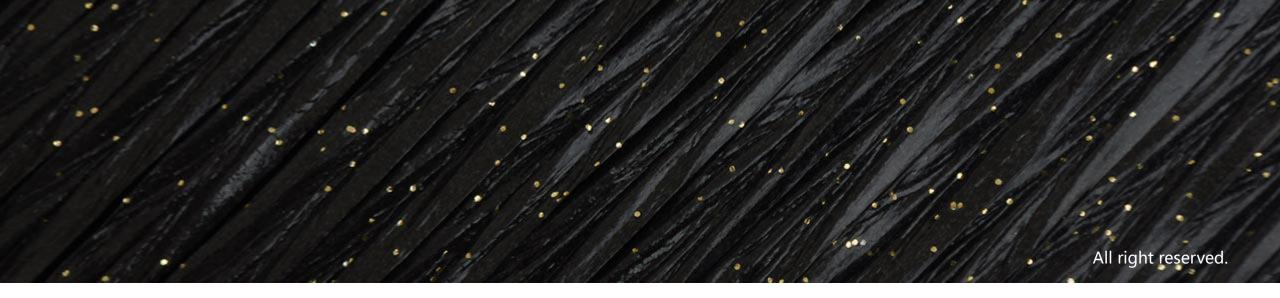

#### 浮光系列

The Magic Series is a basic type, so that derived many variant products. This serie is the one of them.

On the base fiber surface,add on the glitter,under the light, shining.As a material for crafts, it is a good choice.