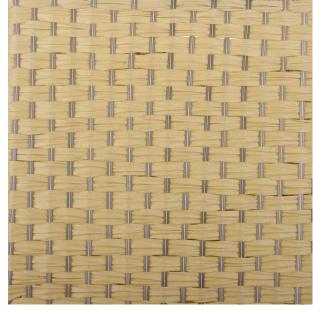

#### 浮光系列

The Magic Series is a basic type, so that derived many variant products. This serie is the one of them.

On the base fiber surface,add on the glitter,under the light, shining.As a material for crafts, it is a good choice.