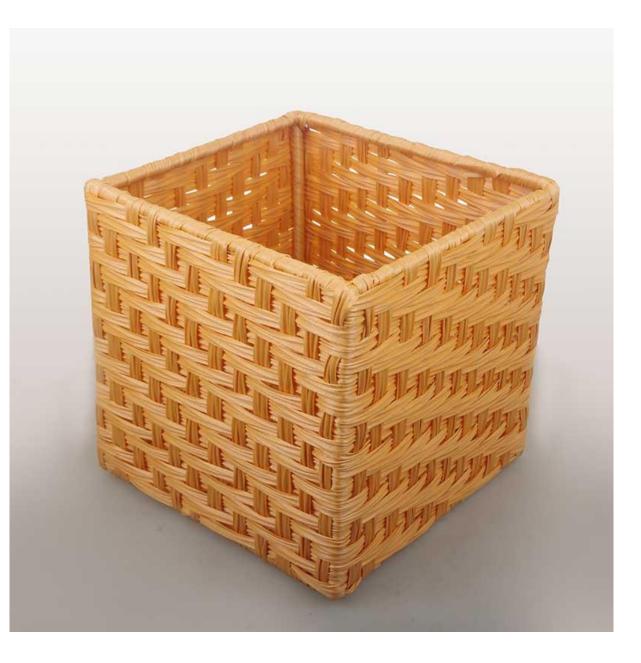

# **REFERENCE CASE**

Using different colors, the weaving method is simple, but the finished product is rich in layers. Hollow weaving make it richer.