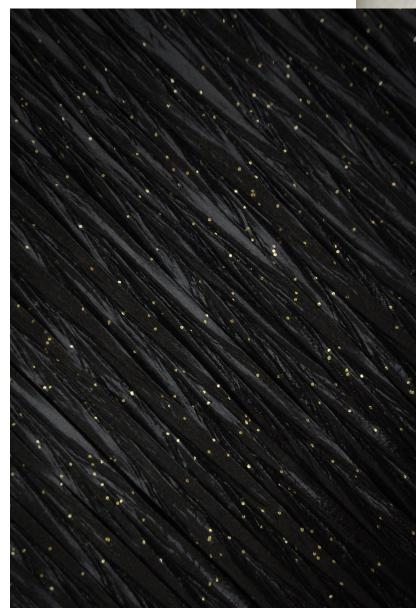

#### 浮光系列

The Magic Series is a basic type, so that derived many variant products. This serie is the one of them.

On the base fiber surface,add on the glitter,under the light, shining.As a material for crafts, it is a good choice.

## **REFERENCE CASE**

The disordered wrinkles on the surface of the rattan, which can make single color of crafts not easy to boring.