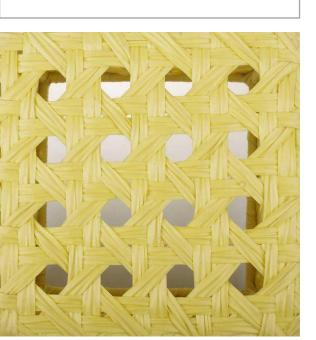

# **REFERENCE CASE**

Using different colors, the weaving method is simple, but the finished product is rich in layers. Hollow weaving make it richer.