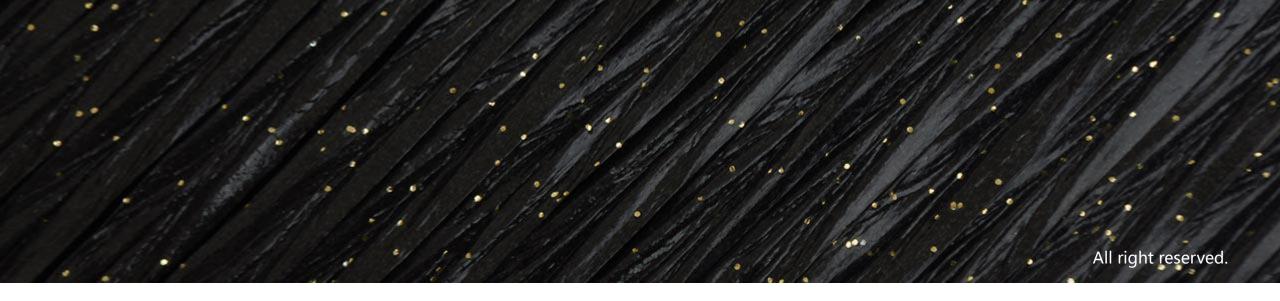

#### 浮光系列

The Magic Series is a basic type, so that derived many variant products. This serie is the one of them.

On the base fiber surface,add on the glitter,under the light, shining.As a material for crafts, it is a good choice.