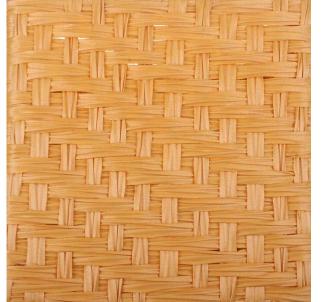

# **REFERENCE CASE**

Use different colors of rattan to blend and weave, which can make it rich in texture.