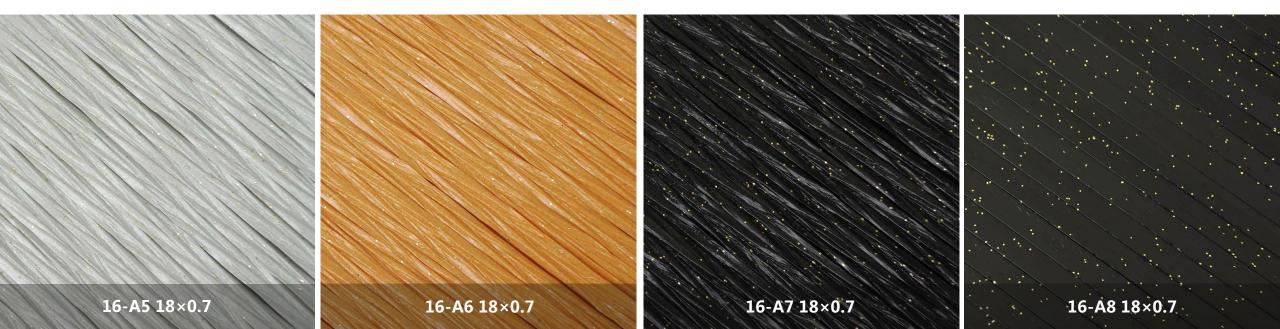

#### 浮光系列

The Magic Series is a basic type, so that derived many variant products. This serie is the one of them.

On the base fiber surface,add on the glitter,under the light, shining.As a material for crafts, it is a good choice.

Note: Product is disorder, The size is the expanded size of the product.