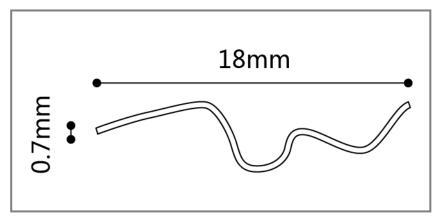

# 2018 PRODUCT INTRODUCTION



#### 浮光系列 FLASH SERIES

All right reserved.



000

#### FLASH SERIES

#### 浮光系列

The Magic Series is a basic type, so that derived many variant products. This serie is the one of them.

On the base fiber surface,add on the glitter,under the light, shining.As a material for crafts, it is a good choice.









Note: Product is disorder, The size is the expanded size of the product.







### FLASH SERIES <sub>浮光系列</sub>





### 浮光系列 FLASH SERIES











FLASH SERIES

浮光系列



WEAVING REFERENCE



# **REFERENCE CASE**



Use different colors of rattan to blend and weave, which can make it rich in texture.





## **REFERENCE CASE**

The disordered wrinkles on the surface of the rattan, which can make single color of crafts not easy to boring.



# **REFERENCE CASE**

Using different colors, the weaving method is simple, but the finished product is rich in layers. Hollow weaving make it richer.



# THANKS



佛山市艺骏雄塑胶仿藤有限公司 AGO PLASTIC RATTAN CO.,LTD. TEL:86-757-26600661/26600662 FAX:86-757-26322441



www.china-ago.com