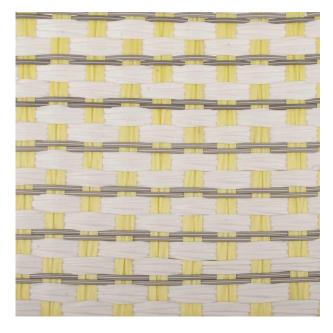

# **REFERENCE CASE**

Use different colors of rattan to blend and weave, which can make it rich in texture.