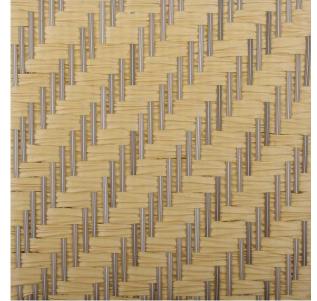

# **REFERENCE CASE**

Using different colors, the weaving method is simple, but the finished product is rich in layers. Hollow weaving make it richer.