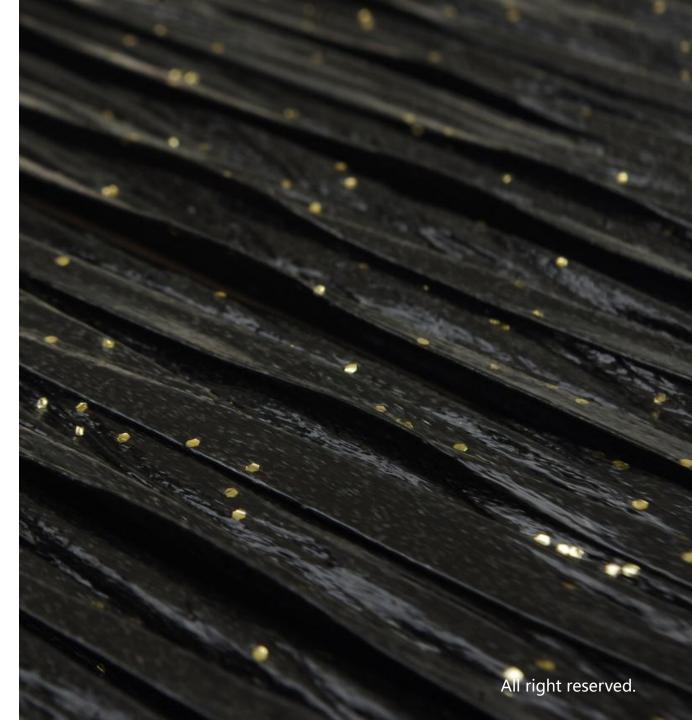

#### 浮光系列

The Magic Series is a basic type, so that derived many variant products. This serie is the one of them.

On the base fiber surface,add on the glitter,under the light, shining.As a material for crafts, it is a good choice.

## **REFERENCE CASE**

The disordered wrinkles on the surface of the rattan, which can make single color of crafts not easy to boring.