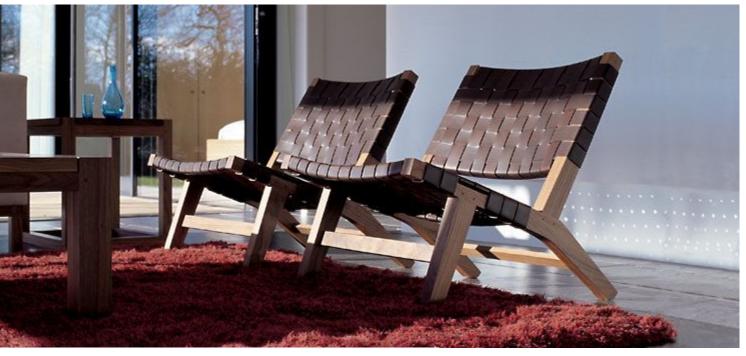

# 布纹系列 CLOTH TEXTURE SERIES Has applied for a patent, all rights reserved.

布纹系列

Cloth Texture Series and Wood Grain Series have the same meaning.

The surface of the Cloth Texture Series is highly simulated webbing, compared to the webbing, Cloth Texture Series is good value, and better stain resistance.

Other than that, Cloth Texture Series also has the advantages of corrosion resistance, moisture resistance, and UV resistance. The product has high toughness and softness, which is a good choice to replace expensive webbing.

#### Reference use

The image is only a reference to show how to use rattan, copyright belongs to the company of the product, counterfeit consequences.