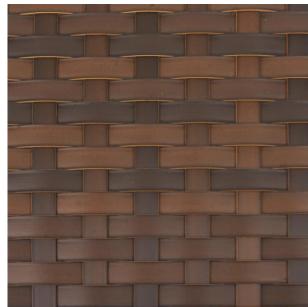

# 布纹系列 CLOTH TEXTURE SERIES Has applied for a patent, all rights reserved.

布纹系列

Cloth Texture Series and Wood Grain Series have the same meaning.

The surface of the Cloth Texture Series is highly simulated webbing, compared to the webbing, Cloth Texture Series is good value, and better stain resistance.

Other than that, Cloth Texture Series also has the advantages of corrosion resistance, moisture resistance, and UV resistance. The product has high toughness and softness, which is a good choice to replace expensive webbing.