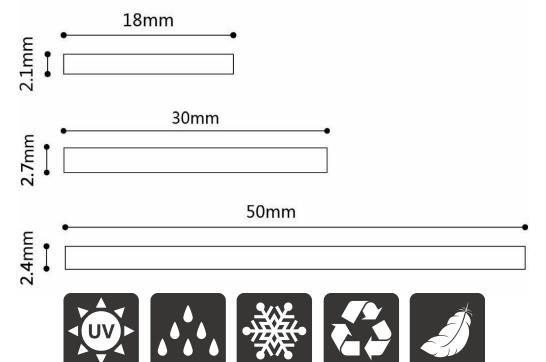

# 布纹系列 CLOTH TEXTURE SERIES Has applied for a patent, all rights reserved.

布纹系列

Cloth Texture Series and Wood Grain Series have the same meaning.

The surface of the Cloth Texture Series is highly simulated webbing, compared to the webbing, Cloth Texture Series is good value, and better stain resistance.

Other than that, Cloth Texture Series also has the advantages of corrosion resistance, moisture resistance, and UV resistance. The product has high toughness and softness, which is a good choice to replace expensive webbing.











布纹系列





布纹系列 Has applied for a patent, all rights reserved.





Has applied for a patent, all rights reserved.



















布纹系列





布纹系列 Has applied for a patent, all rights reserved.





Has applied for a patent, all rights reserved.

布纹系列









布纹系列



WEAVING REFERENCE





#### Reference closing method







End with rivets

Closed in the frame

The seam of the frame is opened, which can be closed in the frame.









#### Reference use

The image is only a reference to show how to use rattan, copyright belongs to the company of the product, counterfeit consequences.