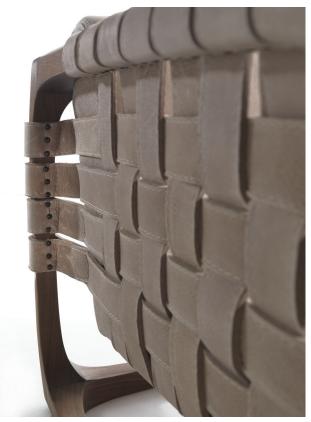

# 布纹系列 CLOTH TEXTURE SERIES Has applied for a patent, all rights reserved.

布纹系列

Cloth Texture Series and Wood Grain Series have the same meaning.

The surface of the Cloth Texture Series is highly simulated webbing, compared to the webbing, Cloth Texture Series is good value, and better stain resistance.

Other than that, Cloth Texture Series also has the advantages of corrosion resistance, moisture resistance, and UV resistance. The product has high toughness and softness, which is a good choice to replace expensive webbing.

#### Reference closing method

End with rivets

Closed in the frame

The seam of the frame is opened, which can be closed in the frame.