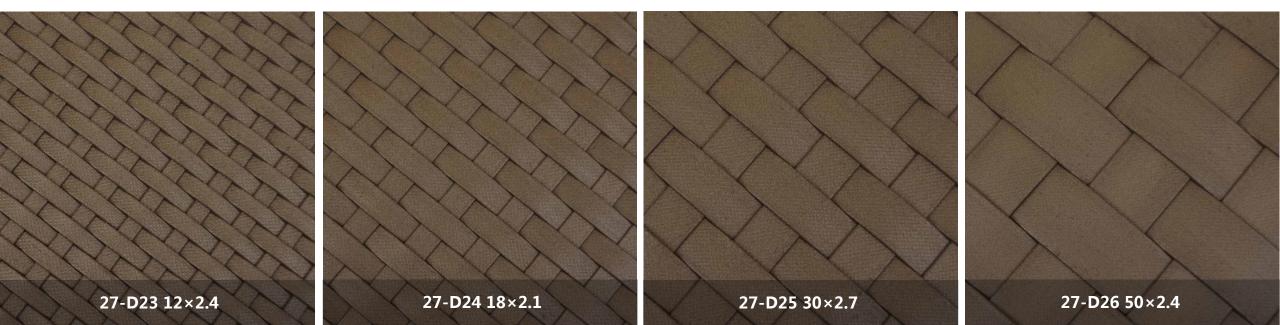

# 布纹系列 CLOTH TEXTURE SERIES Has applied for a patent, all rights reserved.

布纹系列

Cloth Texture Series and Wood Grain Series have the same meaning.

The surface of the Cloth Texture Series is highly simulated webbing, compared to the webbing, Cloth Texture Series is good value, and better stain resistance.

Other than that, Cloth Texture Series also has the advantages of corrosion resistance, moisture resistance, and UV resistance. The product has high toughness and softness, which is a good choice to replace expensive webbing.











布纹系列





布纹系列 Has applied for a patent, all rights reserved.





Has applied for a patent, all rights reserved.



















布纹系列





布纹系列 Has applied for a patent, all rights reserved.





Has applied for a patent, all rights reserved.

布纹系列









布纹系列



WEAVING REFERENCE





#### Reference closing method







End with rivets

Closed in the frame

The seam of the frame is opened, which can be closed in the frame.









#### Reference use

The image is only a reference to show how to use rattan, copyright belongs to the company of the product, counterfeit consequences.