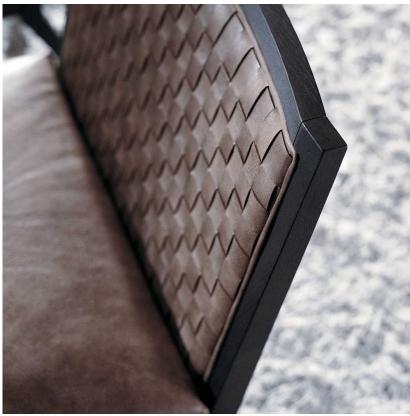

# 布纹系列 CLOTH TEXTURE SERIES Has applied for a patent, all rights reserved.

布纹系列

Cloth Texture Series and Wood Grain Series have the same meaning.

The surface of the Cloth Texture Series is highly simulated webbing, compared to the webbing, Cloth Texture Series is good value, and better stain resistance.

Other than that, Cloth Texture Series also has the advantages of corrosion resistance, moisture resistance, and UV resistance. The product has high toughness and softness, which is a good choice to replace expensive webbing.

布纹系列

布纹系列

WEAVING REFERENCE