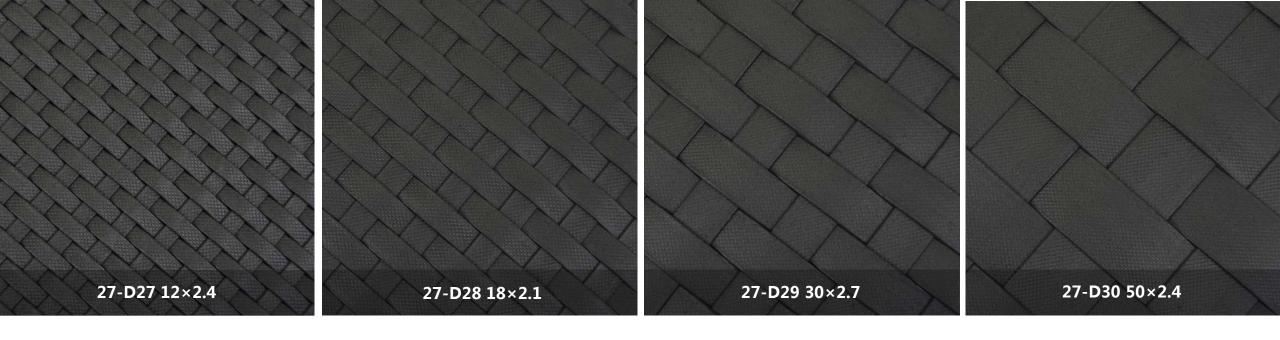

# 布纹系列 CLOTH TEXTURE SERIES Has applied for a patent, all rights reserved.

布纹系列

Cloth Texture Series and Wood Grain Series have the same meaning.

The surface of the Cloth Texture Series is highly simulated webbing, compared to the webbing, Cloth Texture Series is good value, and better stain resistance.

布纹系列

布纹系列 Has applied for a patent, all rights reserved.

Has applied for a patent, all rights reserved.

布纹系列

布纹系列 Has applied for a patent, all rights reserved.

Has applied for a patent, all rights reserved.

布纹系列

布纹系列

WEAVING REFERENCE