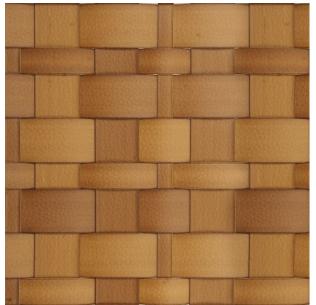

# 布纹系列 CLOTH TEXTURE SERIES Has applied for a patent, all rights reserved.

布纹系列

Cloth Texture Series and Wood Grain Series have the same meaning.

The surface of the Cloth Texture Series is highly simulated webbing, compared to the webbing, Cloth Texture Series is good value, and better stain resistance.

Other than that, Cloth Texture Series also has the advantages of corrosion resistance, moisture resistance, and UV resistance. The product has high toughness and softness, which is a good choice to replace expensive webbing.