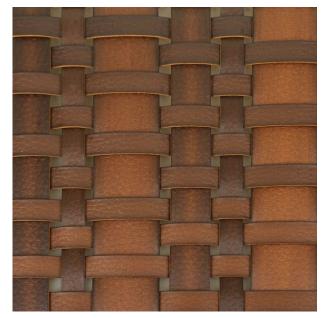

# 布纹系列 CLOTH TEXTURE SERIES Has applied for a patent, all rights reserved.

布纹系列

Cloth Texture Series and Wood Grain Series have the same meaning.

The surface of the Cloth Texture Series is highly simulated webbing, compared to the webbing, Cloth Texture Series is good value, and better stain resistance.

Other than that, Cloth Texture Series also has the advantages of corrosion resistance, moisture resistance, and UV resistance. The product has high toughness and softness, which is a good choice to replace expensive webbing.