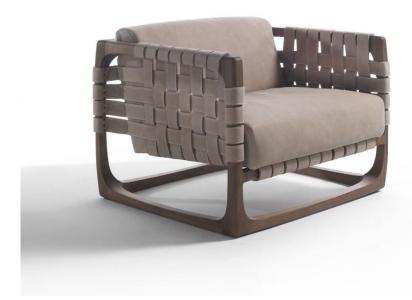

# 布纹系列 CLOTH TEXTURE SERIES Has applied for a patent, all rights reserved.

布纹系列

Cloth Texture Series and Wood Grain Series have the same meaning.

The surface of the Cloth Texture Series is highly simulated webbing, compared to the webbing, Cloth Texture Series is good value, and better stain resistance.

Other than that, Cloth Texture Series also has the advantages of corrosion resistance, moisture resistance, and UV resistance. The product has high toughness and softness, which is a good choice to replace expensive webbing.

#### Reference use

The image is only a reference to show how to use rattan, copyright belongs to the company of the product, counterfeit consequences.