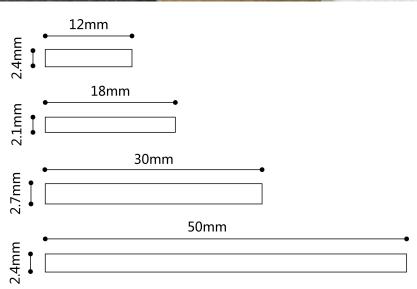

# 布纹系列 CLOTH TEXTURE SERIES Has applied for a patent, all rights reserved.

布纹系列

Cloth Texture Series and Wood Grain Series have the same meaning.

The surface of the Cloth Texture Series is highly simulated webbing, compared to the webbing, Cloth Texture Series is good value, and better stain resistance.

Other than that, Cloth Texture Series also has the advantages of corrosion resistance, moisture resistance, and UV resistance. The product has high toughness and softness, which is a good choice to replace expensive webbing.











布纹系列





布纹系列 Has applied for a patent, all rights reserved.





Has applied for a patent, all rights reserved.



















布纹系列





布纹系列 Has applied for a patent, all rights reserved.





Has applied for a patent, all rights reserved.

布纹系列









布纹系列



WEAVING REFERENCE





#### Reference closing method







End with rivets

Closed in the frame

The seam of the frame is opened, which can be closed in the frame.









#### Reference use

The image is only a reference to show how to use rattan, copyright belongs to the company of the product, counterfeit consequences.