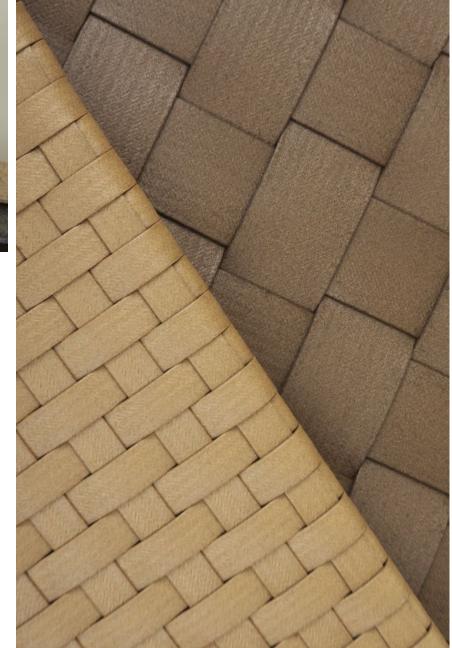

# 布纹系列 CLOTH TEXTURE SERIES Has applied for a patent, all rights reserved.

布纹系列

Cloth Texture Series and Wood Grain Series have the same meaning.

The surface of the Cloth Texture Series is highly simulated webbing, compared to the webbing, Cloth Texture Series is good value, and better stain resistance.

Other than that, Cloth Texture Series also has the advantages of corrosion resistance, moisture resistance, and UV resistance. The product has high toughness and softness, which is a good choice to replace expensive webbing.