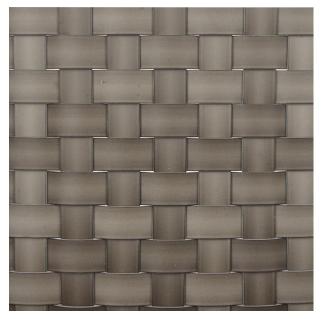

# 布纹系列 CLOTH TEXTURE SERIES Has applied for a patent, all rights reserved.

布纹系列

Cloth Texture Series and Wood Grain Series have the same meaning.

The surface of the Cloth Texture Series is highly simulated webbing, compared to the webbing, Cloth Texture Series is good value, and better stain resistance.

Other than that, Cloth Texture Series also has the advantages of corrosion resistance, moisture resistance, and UV resistance. The product has high toughness and softness, which is a good choice to replace expensive webbing.