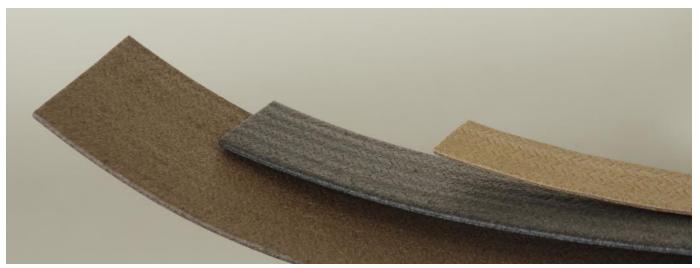

# 布纹系列 CLOTH TEXTURE SERIES Has applied for a patent, all rights reserved.

布纹系列

Cloth Texture Series and Wood Grain Series have the same meaning.

The surface of the Cloth Texture Series is highly simulated webbing, compared to the webbing, Cloth Texture Series is good value, and better stain resistance.

Other than that, Cloth Texture Series also has the advantages of corrosion resistance, moisture resistance, and UV resistance. The product has high toughness and softness, which is a good choice to replace expensive webbing.