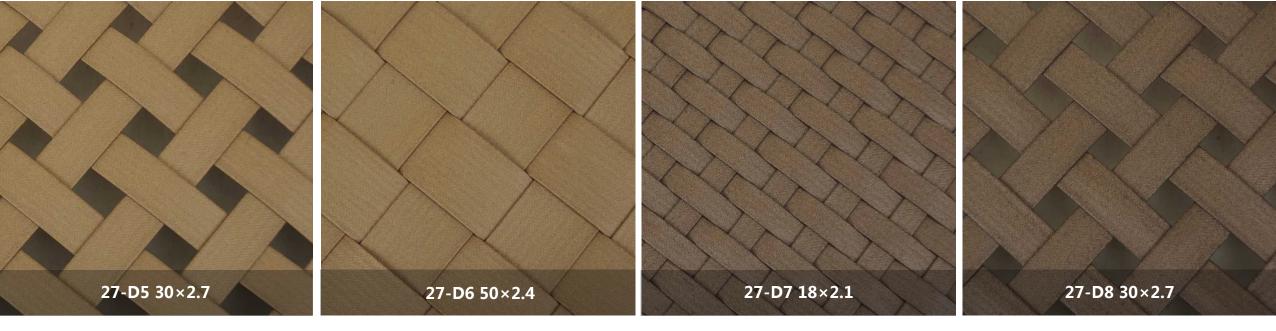

# 布纹系列 CLOTH TEXTURE SERIES Has applied for a patent, all rights reserved.

布纹系列

Cloth Texture Series and Wood Grain Series have the same meaning.

The surface of the Cloth Texture Series is highly simulated webbing, compared to the webbing, Cloth Texture Series is good value, and better stain resistance.

Other than that, Cloth Texture Series also has the advantages of corrosion resistance, moisture resistance, and UV resistance. The product has high toughness and softness, which is a good choice to replace expensive webbing.











布纹系列





布纹系列 Has applied for a patent, all rights reserved.





Has applied for a patent, all rights reserved.



















布纹系列





布纹系列 Has applied for a patent, all rights reserved.





Has applied for a patent, all rights reserved.

布纹系列









布纹系列



WEAVING REFERENCE





#### Reference closing method







End with rivets

Closed in the frame

The seam of the frame is opened, which can be closed in the frame.









#### Reference use

The image is only a reference to show how to use rattan, copyright belongs to the company of the product, counterfeit consequences.