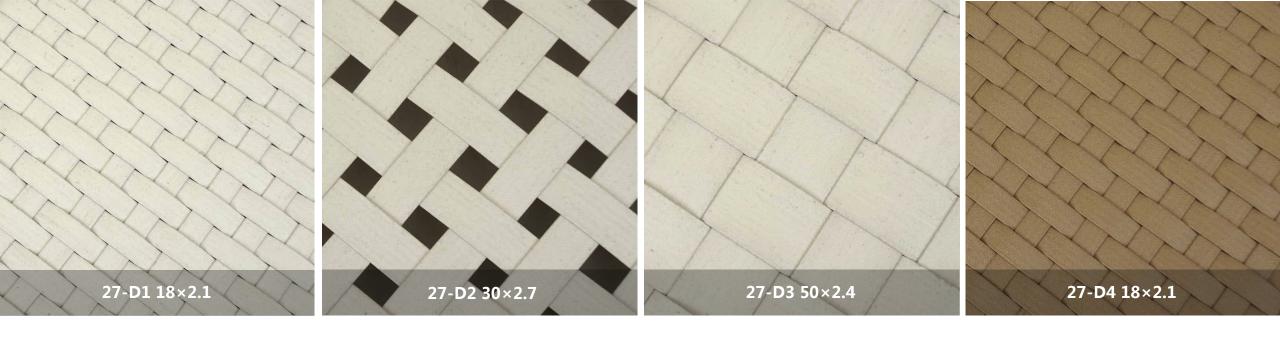

# 布纹系列 CLOTH TEXTURE SERIES Has applied for a patent, all rights reserved.

布纹系列

Cloth Texture Series and Wood Grain Series have the same meaning.

The surface of the Cloth Texture Series is highly simulated webbing, compared to the webbing, Cloth Texture Series is good value, and better stain resistance.

Other than that, Cloth Texture Series also has the advantages of corrosion resistance, moisture resistance, and UV resistance. The product has high toughness and softness, which is a good choice to replace expensive webbing.











布纹系列





布纹系列 Has applied for a patent, all rights reserved.





Has applied for a patent, all rights reserved.



















布纹系列





布纹系列 Has applied for a patent, all rights reserved.





Has applied for a patent, all rights reserved.

布纹系列









布纹系列



WEAVING REFERENCE





#### Reference closing method







End with rivets

Closed in the frame

The seam of the frame is opened, which can be closed in the frame.









#### Reference use

The image is only a reference to show how to use rattan, copyright belongs to the company of the product, counterfeit consequences.