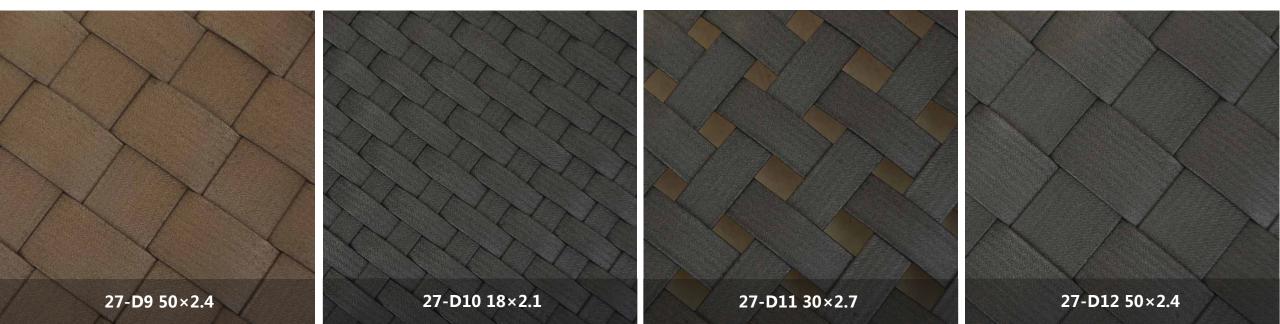

# 布纹系列 CLOTH TEXTURE SERIES Has applied for a patent, all rights reserved.

布纹系列

Cloth Texture Series and Wood Grain Series have the same meaning.

The surface of the Cloth Texture Series is highly simulated webbing, compared to the webbing, Cloth Texture Series is good value, and better stain resistance.

Other than that, Cloth Texture Series also has the advantages of corrosion resistance, moisture resistance, and UV resistance. The product has high toughness and softness, which is a good choice to replace expensive webbing.