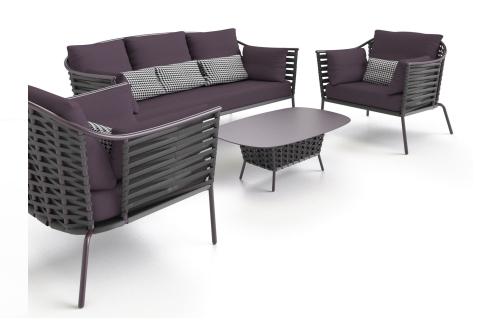

# 布纹系列 CLOTH TEXTURE SERIES Has applied for a patent, all rights reserved.

布纹系列

Cloth Texture Series and Wood Grain Series have the same meaning.

The surface of the Cloth Texture Series is highly simulated webbing, compared to the webbing, Cloth Texture Series is good value, and better stain resistance.

Other than that, Cloth Texture Series also has the advantages of corrosion resistance, moisture resistance, and UV resistance. The product has high toughness and softness, which is a good choice to replace expensive webbing.

#### Reference use

The image is only a reference to show how to use rattan, copyright belongs to the company of the product, counterfeit consequences.