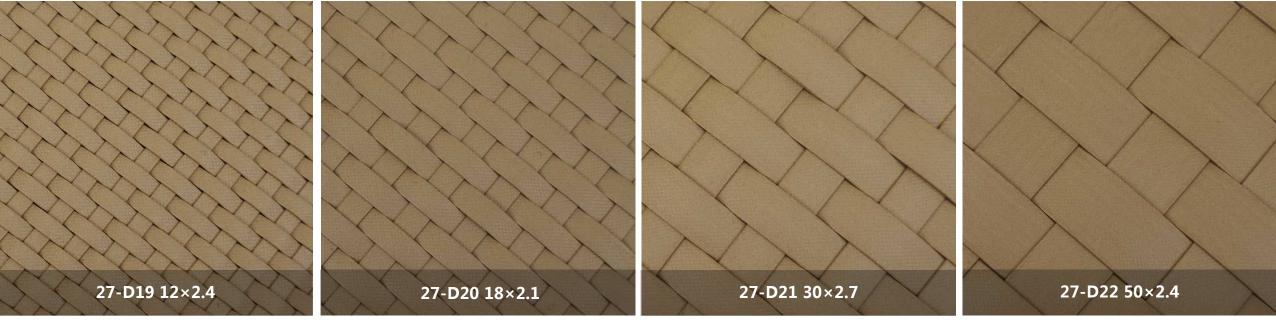

# 布纹系列 CLOTH TEXTURE SERIES Has applied for a patent, all rights reserved.

布纹系列

Cloth Texture Series and Wood Grain Series have the same meaning.

The surface of the Cloth Texture Series is highly simulated webbing, compared to the webbing, Cloth Texture Series is good value, and better stain resistance.

Other than that, Cloth Texture Series also has the advantages of corrosion resistance, moisture resistance, and UV resistance. The product has high toughness and softness, which is a good choice to replace expensive webbing.











布纹系列





布纹系列 Has applied for a patent, all rights reserved.





Has applied for a patent, all rights reserved.



















布纹系列





布纹系列 Has applied for a patent, all rights reserved.





Has applied for a patent, all rights reserved.

布纹系列









布纹系列



WEAVING REFERENCE





#### Reference closing method







End with rivets

Closed in the frame

The seam of the frame is opened, which can be closed in the frame.









#### Reference use

The image is only a reference to show how to use rattan, copyright belongs to the company of the product, counterfeit consequences.