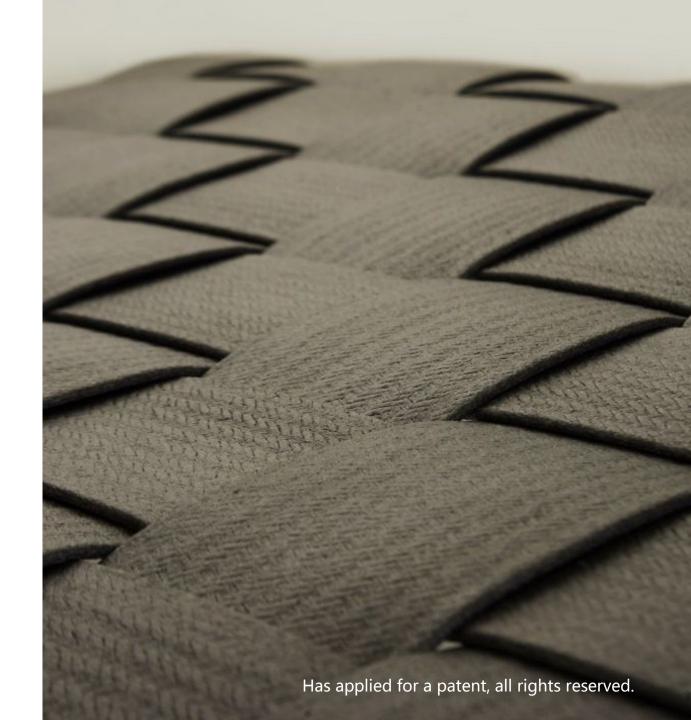

# 布纹系列 CLOTH TEXTURE SERIES Has applied for a patent, all rights reserved.

布纹系列

Cloth Texture Series and Wood Grain Series have the same meaning.

The surface of the Cloth Texture Series is highly simulated webbing, compared to the webbing, Cloth Texture Series is good value, and better stain resistance.

Other than that, Cloth Texture Series also has the advantages of corrosion resistance, moisture resistance, and UV resistance. The product has high toughness and softness, which is a good choice to replace expensive webbing.

布纹系列

布纹系列 Has applied for a patent, all rights reserved.

Has applied for a patent, all rights reserved.

布纹系列

布纹系列 Has applied for a patent, all rights reserved.

Has applied for a patent, all rights reserved.