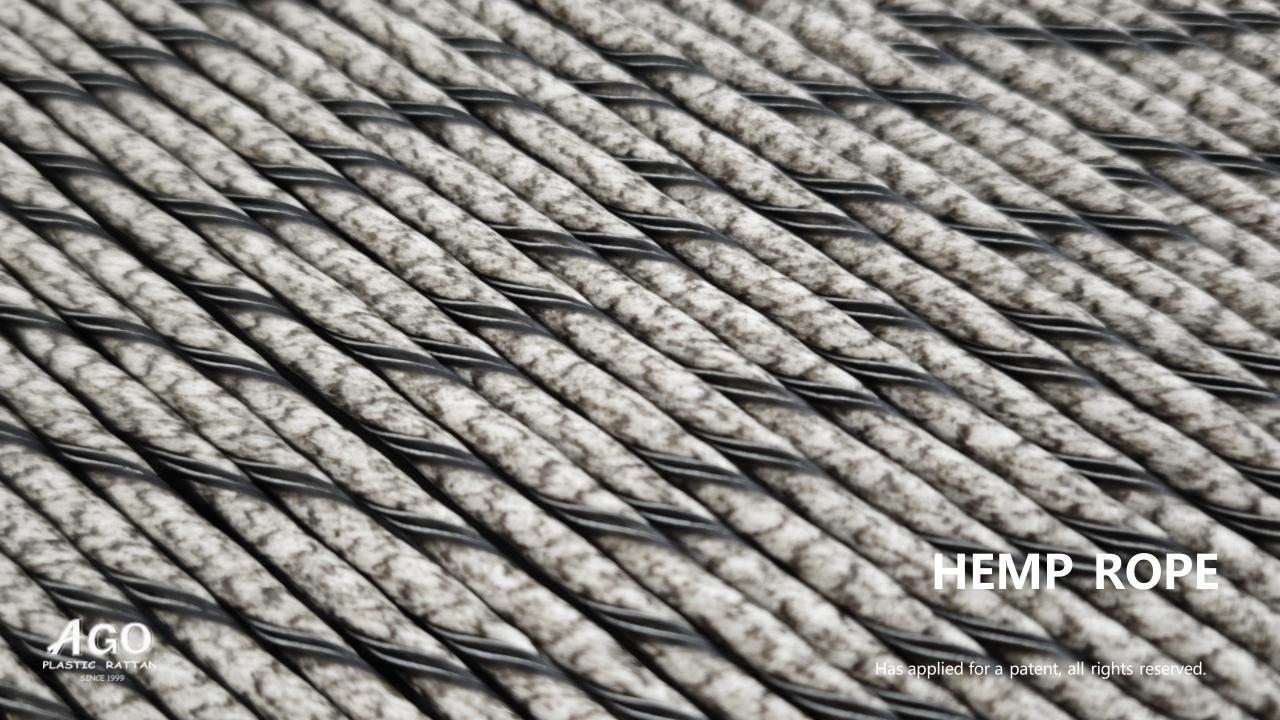

## HEMP ROPE SERIES

Based on the magic leaf, AGO has injected new vitality into the rattan through careful polishing and re-designing, and perfectly transformed it into a new series - the twine series. It skillfully twists the V-shaped rattan to present a lace effect with a strong sense of three-dimensionality, making the rattan blossom with a different visual experience.

It accurately reproduces the texture of the twine, restoring the simplicity and toughness, and the series has a variety of sizes and colors to meet your needs, whether you are pursuing individual style, or focusing on quality and details!