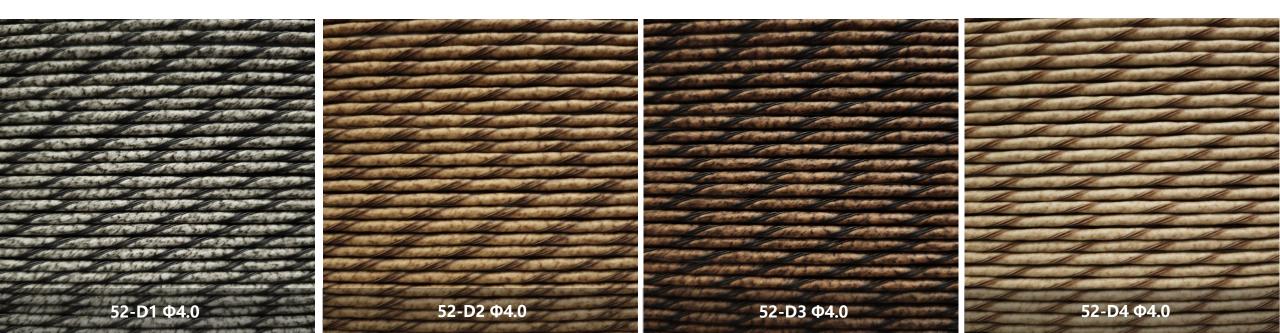

## HEMP ROPE SERIES

Based on the magic leaf, AGO has injected new vitality into the rattan through careful polishing and re-designing, and perfectly transformed it into a new series - the twine series. It skillfully twists the V-shaped rattan to present a lace effect with a strong sense of three-dimensionality, making the rattan blossom with a different visual experience.

It accurately reproduces the texture of the twine, restoring the simplicity and toughness, and the series has a variety of sizes and colors to meet your needs, whether you are pursuing individual style, or focusing on quality and details!