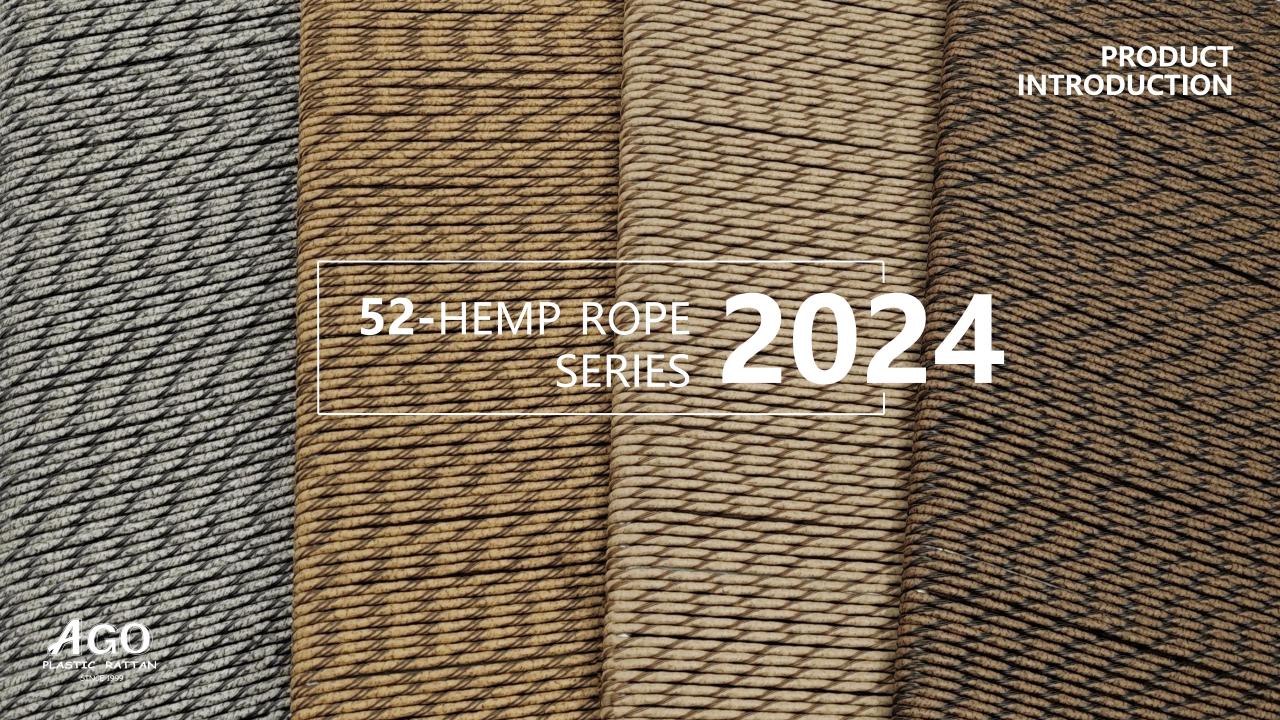

## HEMP ROPE SERIES

Based on the magic leaf, AGO has injected new vitality into the rattan through careful polishing and re-designing, and perfectly transformed it into a new series - the twine series. It skillfully twists the V-shaped rattan to present a lace effect with a strong sense of three-dimensionality, making the rattan blossom with a different visual experience.

## HEMP ROPE SERIES