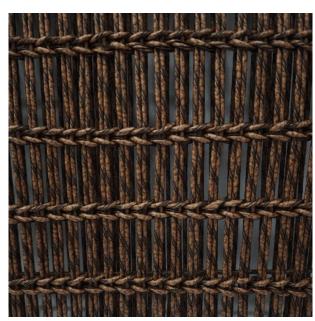

## HEMP ROPE SERIES

Based on the magic leaf, AGO has injected new vitality into the rattan through careful polishing and re-designing, and perfectly transformed it into a new series - the twine series. It skillfully twists the V-shaped rattan to present a lace effect with a strong sense of three-dimensionality, making the rattan blossom with a different visual experience.

It accurately reproduces the texture of the twine, restoring the simplicity and toughness, and the series has a variety of sizes and colors to meet your needs, whether you are pursuing individual style, or focusing on quality and details!