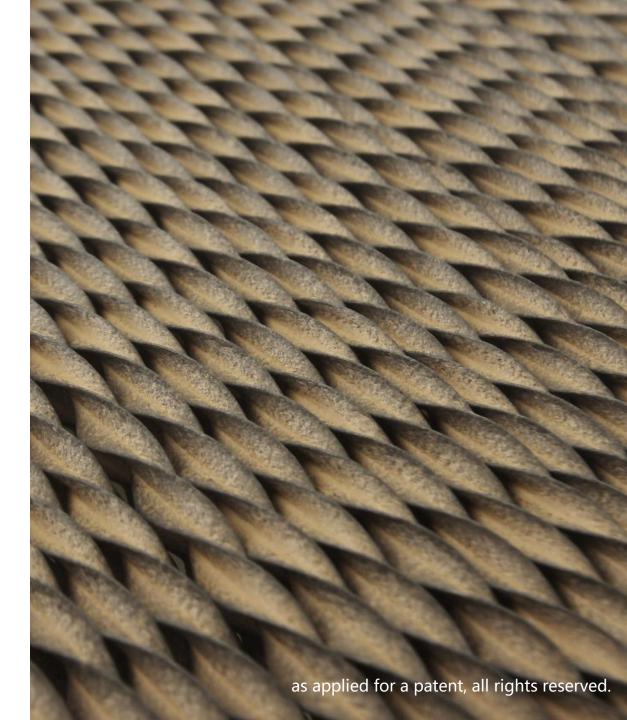

## 28A-A CONVENTIONAL SERIES 28A-A综合系列

The 28A-A comprehensive series is inspired by nature. The design takes cues from the branches of the plant Hylocereus (commonly known as the night-blooming cactus) to shape the rattan strips.

Featuring a triangular prism-shaped rattan structure with a twisted design, it forms a unique three-dimensional pattern. As the viewing angle shifts, the rattan strips present different visual effects, making the woven surface dynamic and full of variation.

This series shares a similar concept with the floral panel series. However, compared to the floral panel structure, the triangular prism design offers a more uniform twist and greater stability.