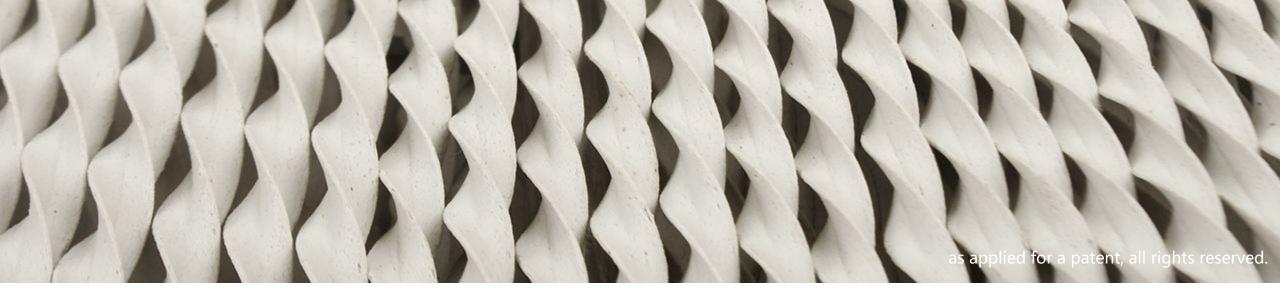

## 28A-A CONVENTIONAL SERIES 28A-A综合系列

The 28A-A comprehensive series is inspired by nature. The design takes cues from the branches of the plant Hylocereus (commonly known as the night-blooming cactus) to shape the rattan strips.

Featuring a triangular prism-shaped rattan structure with a twisted design, it forms a unique three-dimensional pattern. As the viewing angle shifts, the rattan strips present different visual effects, making the woven surface dynamic and full of variation.

This series shares a similar concept with the floral panel series. However, compared to the floral panel structure, the triangular prism design offers a more uniform twist and greater stability.