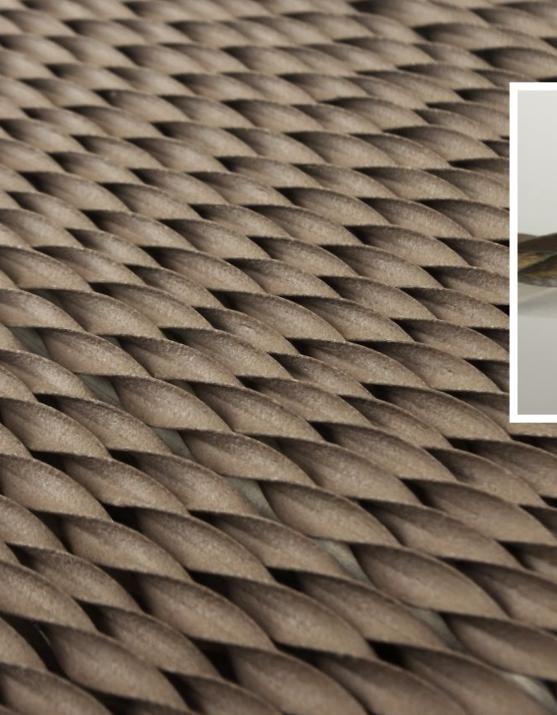

## 28A-A CONVENTIONAL SERIES 28A-A综合系列

The 28A-A comprehensive series is inspired by nature. The design takes cues from the branches of the plant Hylocereus (commonly known as the night-blooming cactus) to shape the rattan strips.

Featuring a triangular prism-shaped rattan structure with a twisted design, it forms a unique three-dimensional pattern. As the viewing angle shifts, the rattan strips present different visual effects, making the woven surface dynamic and full of variation.

This series shares a similar concept with the floral panel series. However, compared to the floral panel structure, the triangular prism design offers a more uniform twist and greater stability.