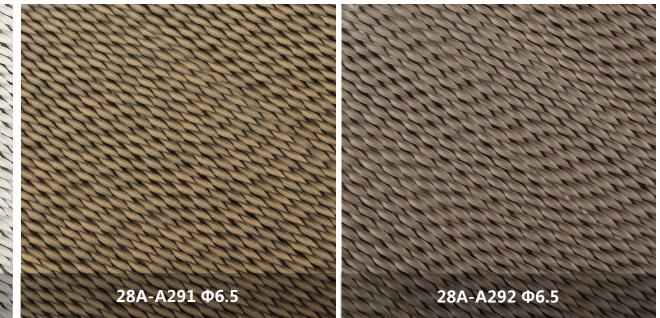

## NEW PRODUCT 2025 PROMOTION 2025



## 28A-A CONVENTIONAL SERIES 28A-A综合系列

The 28A-A comprehensive series is inspired by nature. The design takes cues from the branches of the plant Hylocereus (commonly known as the night-blooming cactus) to shape the rattan strips.

Featuring a triangular prism-shaped rattan structure with a twisted design, it forms a unique three-dimensional pattern. As the viewing angle shifts, the rattan strips present different visual effects, making the woven surface dynamic and full of variation.

This series shares a similar concept with the floral panel series. However, compared to the floral panel structure, the triangular prism design offers a more uniform twist and greater stability.











## 28A-A CONVENTIONAL SERIES 28A-A综合系列



28A-A290 Φ6.5

## WEAVING METHOD

编织方法





佛山市艺骏雄塑胶仿藤有限公司 AGO PLASTIC RATTAN CO.,LTD. TEL:86-757-26600661/26600662 FAX:86-757-26322441



www.china-ago.com