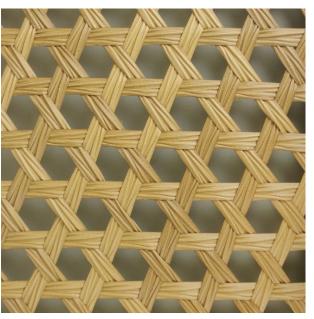

PREFERRED SERIES 46-A 优选系列

The Preferred Series, as the name suggests, is selected on the merits. Select the most classic and hot-selling products of AGO, start from the materials and processes, do the best cost performance, small profits and quick turnover, and occupy the market.

At present, the series is still selected as the classic series of AGO-Magic Leaf W.In terms of color, in addition to the most classic gray, yellow, brown, and black four colors, three low-saturation colors have been added, with a matte texture, and a visual sense of immediacy on the cloth.

As the series adapts to the market, it will gradually grow to cater to the needs of more customers.





#### 46-A PREFERRED SERIES

46-A 优选系列





#### 46-A PREFERRED 46-A 优选系列 SERIES



## WEAVING METHOD

编织方法