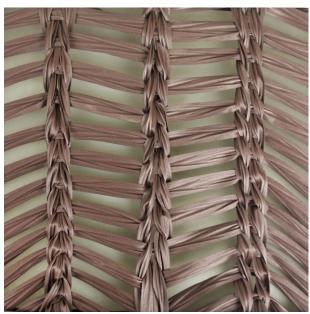

REFERRED SERIES 46-A 优选系列

The Preferred Series, as the name suggests, is selected on the merits. Select the most classic and hot-selling products of AGO, start from the materials and processes, do the best cost performance, small profits and quick turnover, and occupy the market.

At present, the series is still selected as the classic series of AGO-Magic Leaf W.In terms of color, in addition to the most classic gray, yellow, brown, and black four colors, three low-saturation colors have been added, with a matte texture, and a visual sense of immediacy on the cloth.

As the series adapts to the market, it will gradually grow to cater to the needs of more customers.





#### 46-A PREFERRED SERIES

46-A 优选系列





#### 46-A PREFERRED 46-A 优选系列 SERIES



## WEAVING METHOD

编织方法