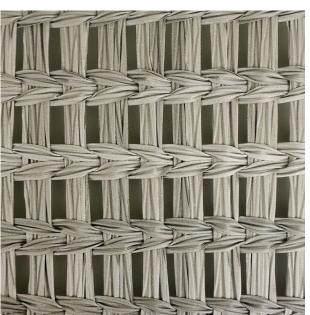

# 46-A PREFERRED SERIES 46-A 优选系列

The Preferred Series, as the name suggests, is selected on the merits. Select the most classic and hot-selling products of AGO, start from the materials and processes, do the best cost performance, small profits and quick turnover, and occupy the market.

At present, the series is still selected as the classic series of AGO-Magic Leaf W.In terms of color, in addition to the most classic gray, yellow, brown, and black four colors, three low-saturation colors have been added, with a matte texture, and a visual sense of immediacy on the cloth.

As the series adapts to the market, it will gradually grow to cater to the needs of more customers.





#### 46-A PREFERRED SERIES

46-A 优选系列





#### 46-A PREFERRED 46-A 优选系列 SERIES



## WEAVING METHOD

编织方法