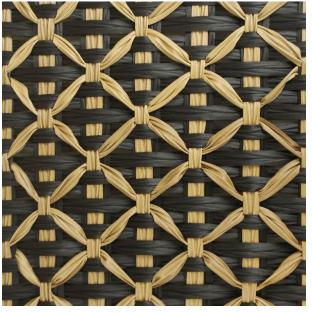

46-A PREFERRED SERIES 46-A 优选系列

The Preferred Series, as the name suggests, is selected on the merits. Select the most classic and hot-selling products of AGO, start from the materials and processes, do the best cost performance, small profits and quick turnover, and occupy the market.

At present, the series is still selected as the classic series of AGO-Magic Leaf W.In terms of color, in addition to the most classic gray, yellow, brown, and black four colors, three low-saturation colors have been added, with a matte texture, and a visual sense of immediacy on the cloth.

As the series adapts to the market, it will gradually grow to cater to the needs of more customers.





#### 46-A PREFERRED SERIES

46-A 优选系列





#### 46-A PREFERRED 46-A 优选系列 SERIES



## WEAVING METHOD

编织方法