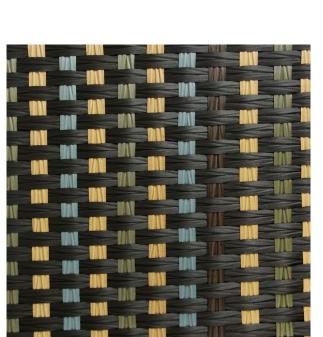

### 46-A PREFERRED SERIES 46-A 优选系列

The Preferred Series, as the name suggests, is selected on the merits. Select the most classic and hot-selling products of AGO, start from the materials and processes, do the best cost performance, small profits and quick turnover, and occupy the market.

At present, the series is still selected as the classic series of AGO-Magic Leaf W.In terms of color, in addition to the most classic gray, yellow, brown, and black four colors, three low-saturation colors have been added, with a matte texture, and a visual sense of immediacy on the cloth.

As the series adapts to the market, it will gradually grow to cater to the needs of more customers.





#### 46-A PREFERRED SERIES

46-A 优选系列





#### 46-A PREFERRED 46-A 优选系列 SERIES



## WEAVING METHOD

编织方法