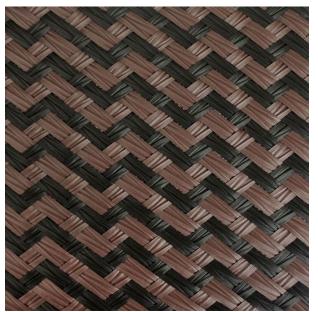

-A PREFERRED SERIES 46-A 优选系列

The Preferred Series, as the name suggests, is selected on the merits. Select the most classic and hot-selling products of AGO, start from the materials and processes, do the best cost performance, small profits and quick turnover, and occupy the market.

At present, the series is still selected as the classic series of AGO-Magic Leaf W.In terms of color, in addition to the most classic gray, yellow, brown, and black four colors, three low-saturation colors have been added, with a matte texture, and a visual sense of immediacy on the cloth.

As the series adapts to the market, it will gradually grow to cater to the needs of more customers.





#### 46-A PREFERRED SERIES

46-A 优选系列





#### 46-A PREFERRED 46-A 优选系列 SERIES



## WEAVING METHOD

编织方法