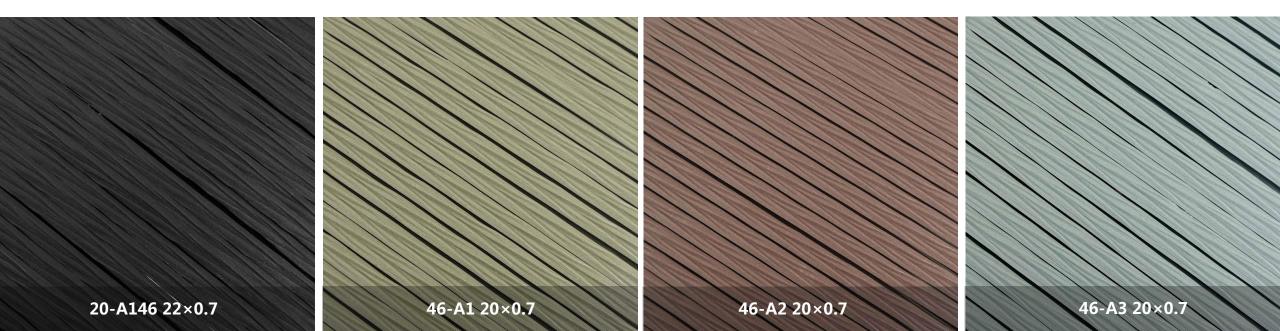

### 46-A PREFERRED SERIES 46-A 优选系列

The Preferred Series, as the name suggests, is selected on the merits. Select the most classic and hot-selling products of AGO, start from the materials and processes, do the best cost performance, small profits and quick turnover, and occupy the market.

At present, the series is still selected as the classic series of AGO-Magic Leaf W.In terms of color, in addition to the most classic gray, yellow, brown, and black four colors, three low-saturation colors have been added, with a matte texture, and a visual sense of immediacy on the cloth.

#### 46-A PREFERRED SERIES

46-A 优选系列