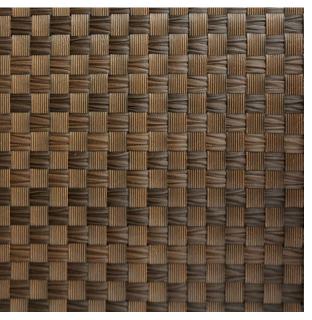

At present, the series is still selected as the classic series of AGO-Magic Leaf W.In terms of color, in addition to the most classic gray, yellow, brown, and black four colors, three low-saturation colors have been added, with a matte texture, and a visual sense of immediacy on the cloth.