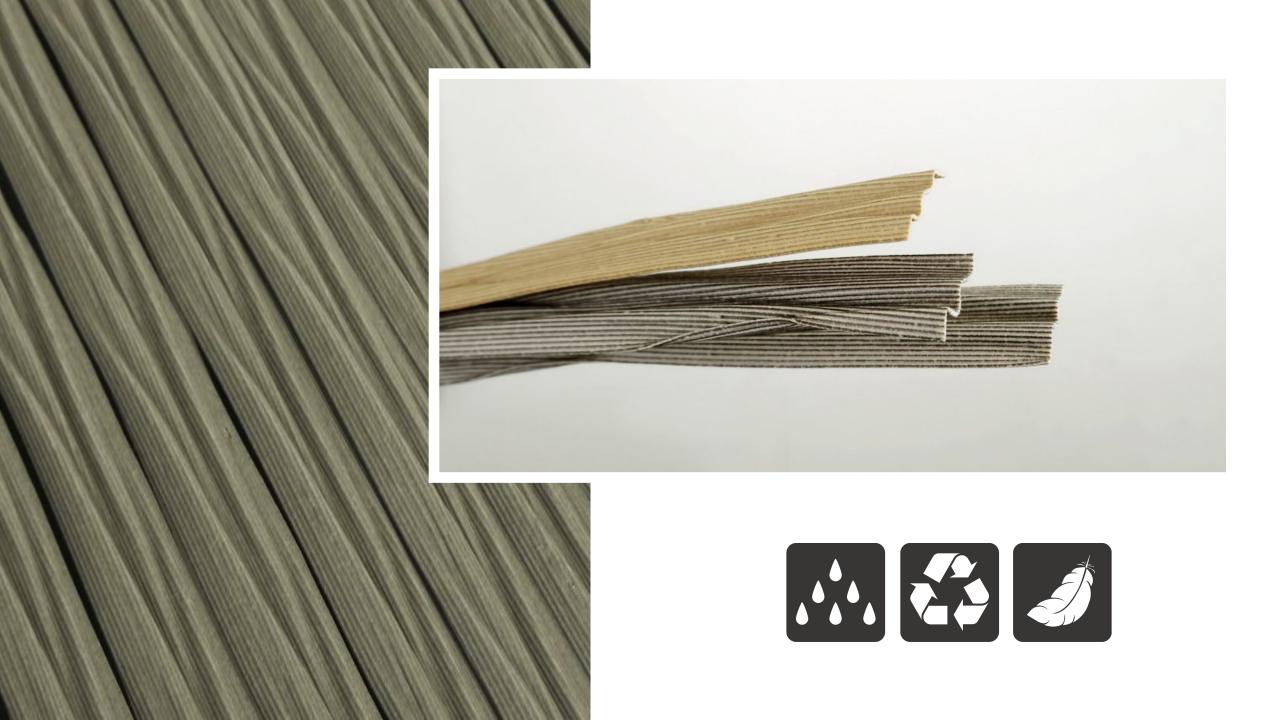

At present, the series is still selected as the classic series of AGO-Magic Leaf W.In terms of color, in addition to the most classic gray, yellow, brown, and black four colors, three low-saturation colors have been added, with a matte texture, and a visual sense of immediacy on the cloth.

## WEAVING METHOD

编织方法