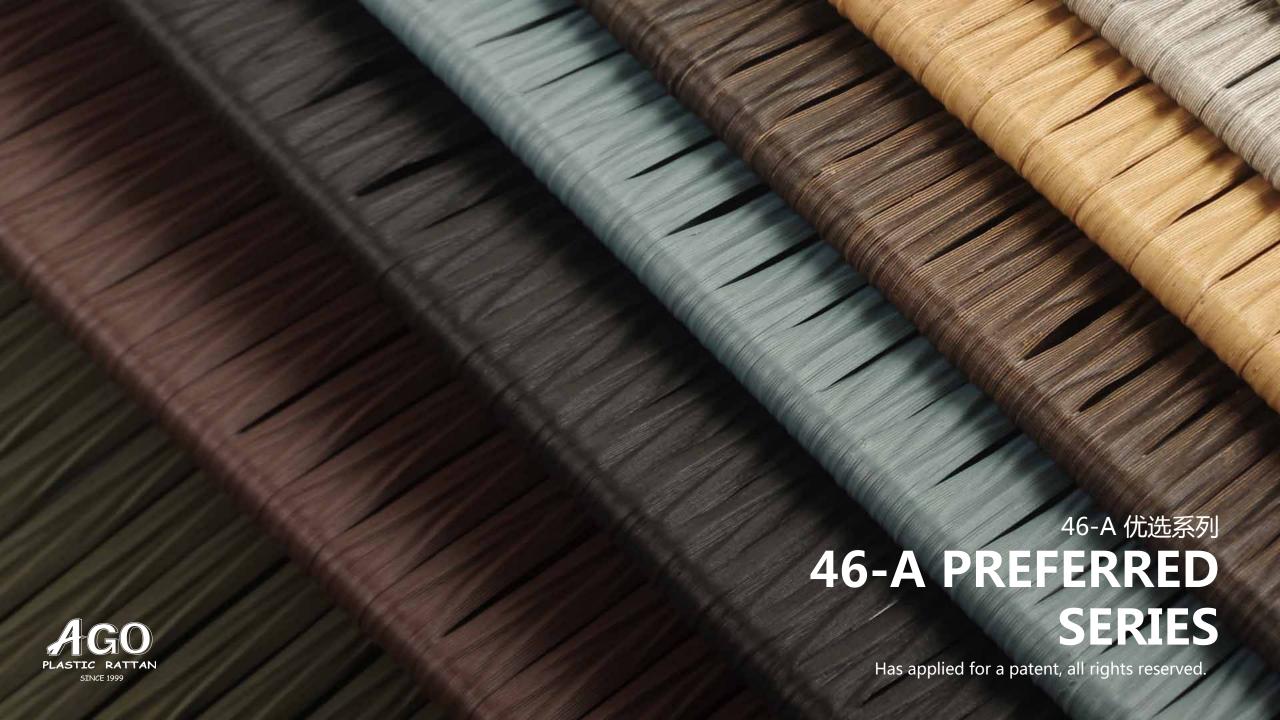

### 46-A PREFERRED SERIES 46-A 优选系列

The Preferred Series, as the name suggests, is selected on the merits. Select the most classic and hot-selling products of AGO, start from the materials and processes, do the best cost performance, small profits and quick turnover, and occupy the market.

At present, the series is still selected as the classic series of AGO-Magic Leaf W.In terms of color, in addition to the most classic gray, yellow, brown, and black four colors, three low-saturation colors have been added, with a matte texture, and a visual sense of immediacy on the cloth.