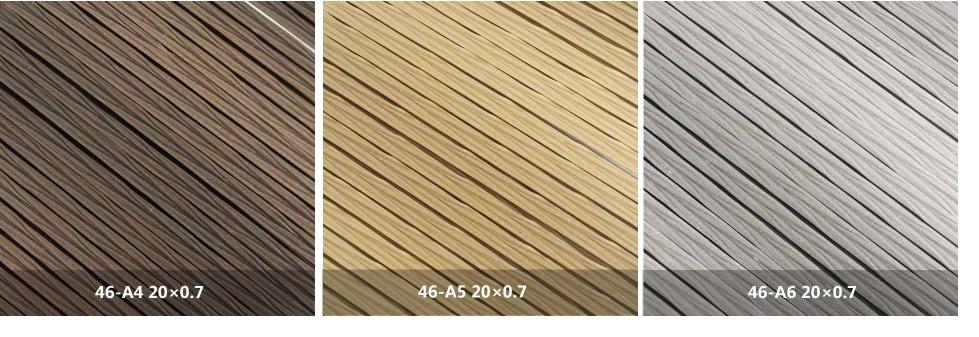

### 46-A PREFERRED SERIES 46-A 优选系列

The Preferred Series, as the name suggests, is selected on the merits. Select the most classic and hot-selling products of AGO, start from the materials and processes, do the best cost performance, small profits and quick turnover, and occupy the market.

At present, the series is still selected as the classic series of AGO-Magic Leaf W.In terms of color, in addition to the most classic gray, yellow, brown, and black four colors, three low-saturation colors have been added, with a matte texture, and a visual sense of immediacy on the cloth.

#### 46-A PREFERRED SERIES

46-A 优选系列