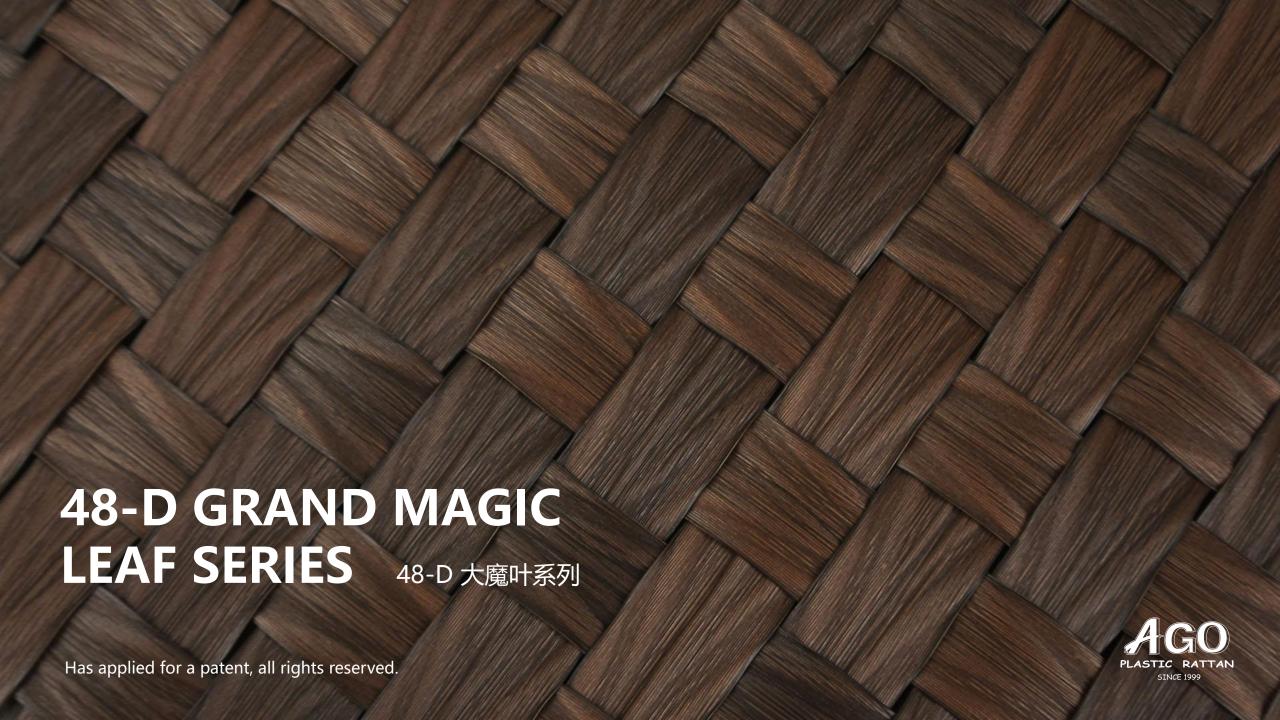

# 48-D GRAND MAGIC LEAF SERIES 48-D 大魔叶系列

The Magic Leaf W series products are independently developed by AGO, patented, and are the most frequently copied products. For more than a decade, they have remained a staple in the market.

AGO upgrades the Magic Leaf W products almost every year. This time, while retaining the original disordered three-dimensional structure, the size of the product has been upgraded to an extra-wide King Size. This greatly saves weaving time and improves the product's tensile strength.

When woven alone, it gives a rugged texture; when mixed with vines of different specifications and shapes, it highlights a rich tactile texture. It is the preferred material for weaving large area products.