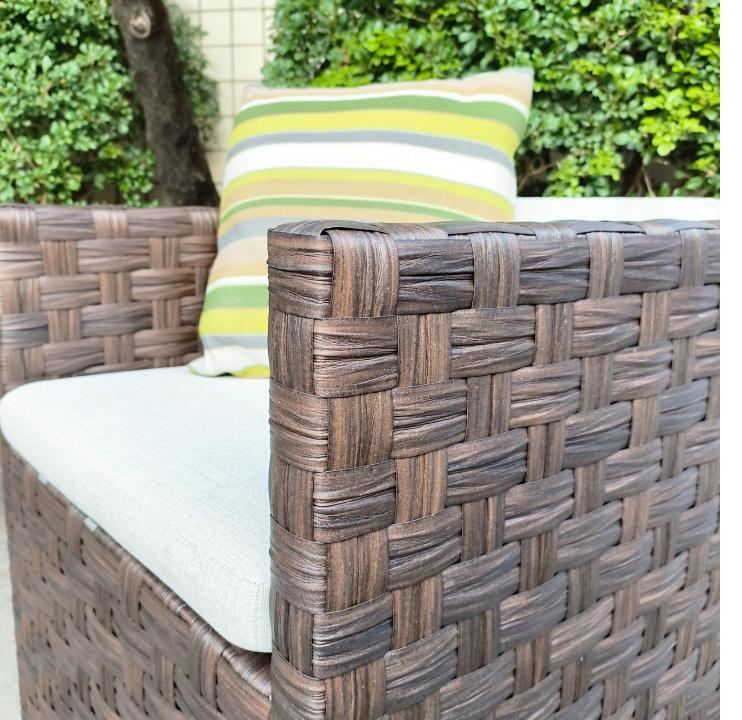

colors, natural creases, and soft but full of toughness texture, coupled with a wide size, the Wood Skin Series is the ace among the MAGIC series.

Its wide size greatly reduces the cost of weaving. It is bold and unrestrained simplicity when used alone; combined with smaller-sized rattan, it brings out a delicate feel. The soft texture allows for an attempt to wrap the sponge, offering comfort and novelty.

There are countless MAGIC products on the market, but only the original creators understand the essentials of MAGIC. Only with the essential ideas, products can be developed in a variety of forms, which is a power of originality that Plagiarists will never possess.







#### 48-D GRAND MAGIC LEAF SERIES

48-D 大魔叶系列







### WEAVING METHOD 编织方法

### WEAVING METHOD

编织方法















### **REFERENCE CASE**

参考案例