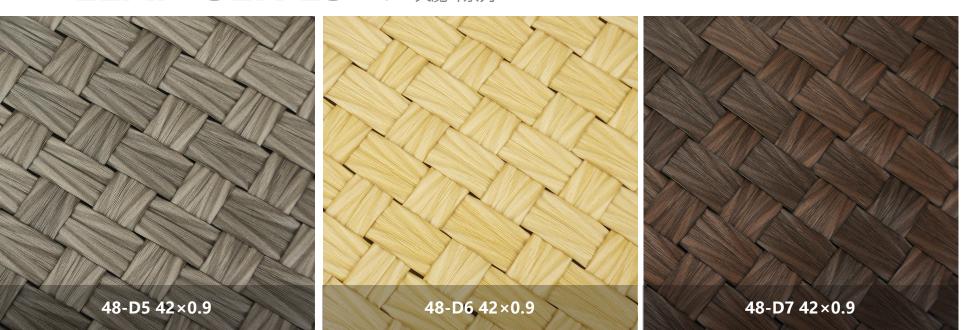

# 48-D GRAND MAGIC LEAF SERIES 48-D 大魔叶系列

The Magic Leaf W series products are independently developed by AGO, patented, and are the most frequently copied products. For more than a decade, they have remained a staple in the market.

AGO upgrades the Magic Leaf W products almost every year. This time, while retaining the original disordered three-dimensional structure, the size of the product has been upgraded to an extra-wide King Size. This greatly saves weaving time and improves the product's tensile strength.

When woven alone, it gives a rugged texture; when mixed with vines of different specifications and shapes, it highlights a rich tactile texture. It is the preferred material for weaving large area products.