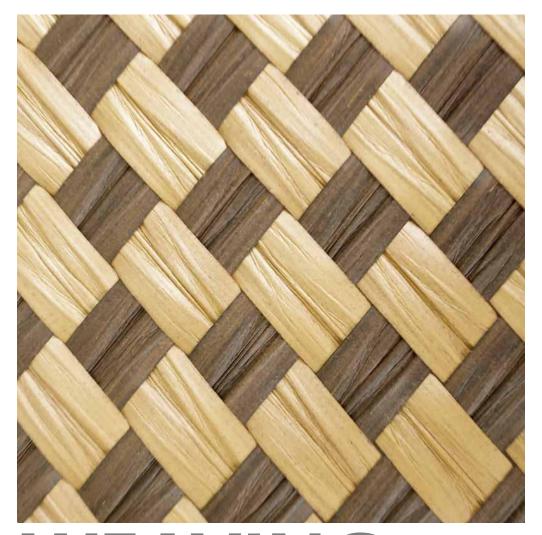

de will certainly provide a massive surprise.

With its realistic colors, natural creases, and soft but full of toughness texture, coupled with a wide size, the Wood Skin Series is the ace among the MAGIC series.

Its wide size greatly reduces the cost of weaving. It is bold and unrestrained simplicity when used alone; combined with smaller-sized rattan, it brings out a delicate feel. The soft texture allows for an attempt to wrap the sponge, offering comfort and novelty.

There are countless MAGIC products on the market, but only the original creators understand the essentials of MAGIC. Only with the essential ideas, products can be developed in a variety of forms, which is a power of originality that Plagiarists will never possess.







#### 48-D GRAND MAGIC LEAF SERIES

48-D 大魔叶系列







### WEAVING METHOD 编织方法

### WEAVING METHOD

编织方法















### **REFERENCE CASE**

参考案例