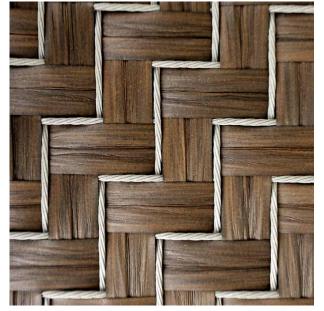

realistic colors, natural creases, and soft but full of toughness texture, coupled with a wide size, the Wood Skin Series is the ace among the MAGIC series.

Its wide size greatly reduces the cost of weaving. It is bold and unrestrained simplicity when used alone; combined with smaller-sized rattan, it brings out a delicate feel. The soft texture allows for an attempt to wrap the sponge, offering comfort and novelty.

There are countless MAGIC products on the market, but only the original creators understand the essentials of MAGIC. Only with the essential ideas, products can be developed in a variety of forms, which is a power of originality that Plagiarists will never possess.







#### 48-D GRAND MAGIC LEAF SERIES

48-D 大魔叶系列







### WEAVING METHOD 编织方法

### WEAVING METHOD

编织方法















### **REFERENCE CASE**

参考案例