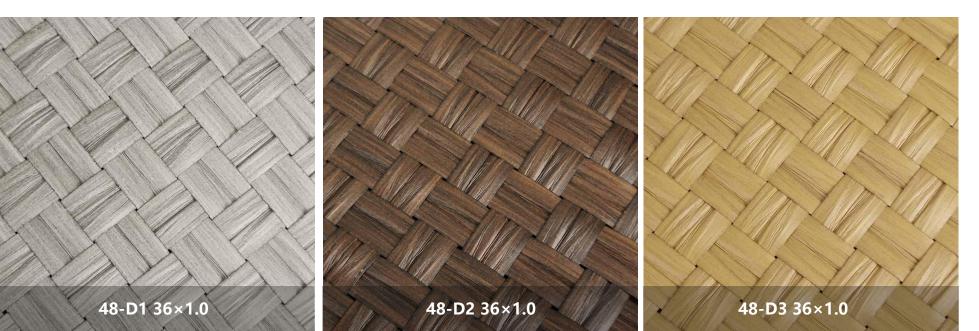

# 48-D GRAND MAGIC LEAF SERIES 48-D 大魔叶系列

If saying that the previous upgrades of the MAGIC W series only have minor differences, then this upgrade will certainly provide a massive surprise.

With its realistic colors, natural creases, and soft but full of toughness texture, coupled with a wide size, the Wood Skin Series is the ace among the MAGIC series.

Its wide size greatly reduces the cost of weaving. It is bold and unrestrained simplicity when used alone; combined with smaller-sized rattan, it brings out a delicate feel. The soft texture allows for an attempt to wrap the sponge, offering comfort and novelty.