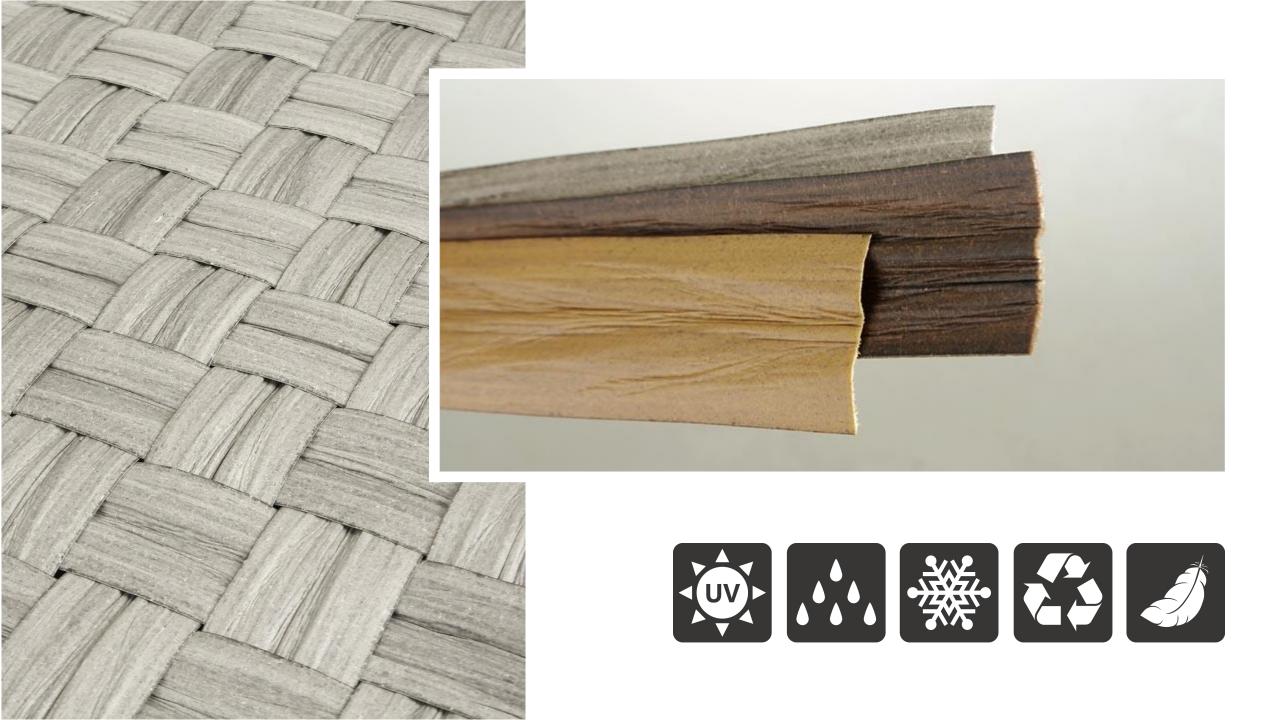

AGO upgrades the Magic Leaf W products almost every year. This time, while retaining the original disordered three-dimensional structure, the size of the product has been upgraded to an extra-wide King Size. This greatly saves weaving time and improves the product's tensile strength.

When woven alone, it gives a rugged texture; when mixed with vines of different specifications and shapes, it highlights a rich tactile texture. It is the preferred material for weaving large area products.

Its wide size greatly reduces the cost of weaving. It is bold and unrestrained simplicity when used alone; combined with smaller-sized rattan, it brings out a delicate feel. The soft texture allows for an attempt to wrap the sponge, offering comfort and novelty.