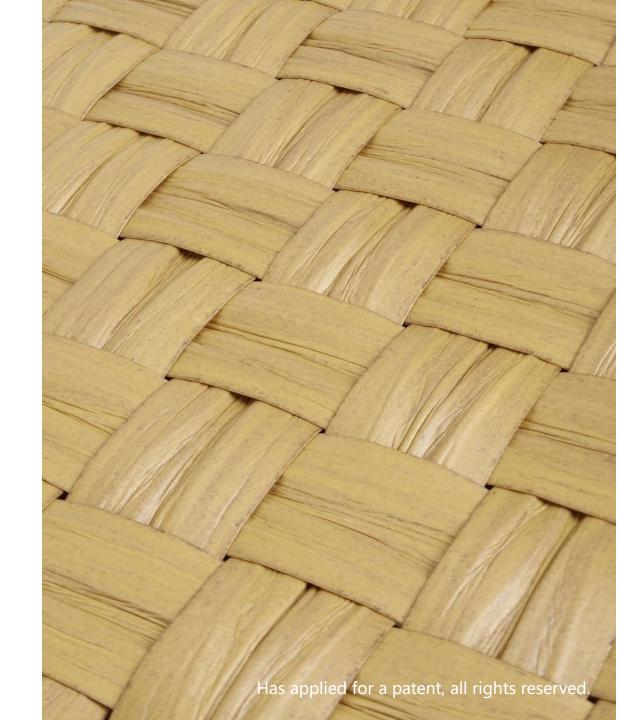

When woven alone, it gives a rugged texture; when mixed with vines of different specifications and shapes, it highlights a rich tactile texture. It is the preferred material for weaving large area products.

Its wide size greatly reduces the cost of weaving. It is bold and unrestrained simplicity when used alone; combined with smaller-sized rattan, it brings out a delicate feel. The soft texture allows for an attempt to wrap the sponge, offering comfort and novelty.