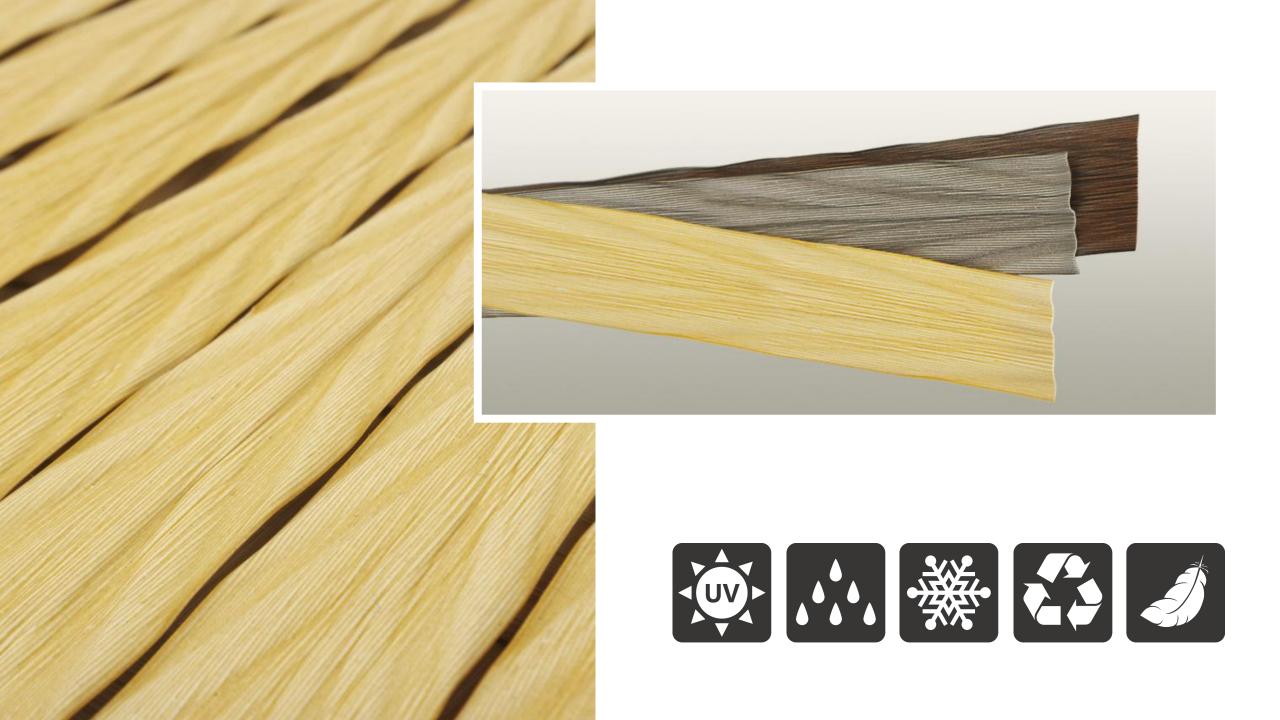

# 48-D GRAND MAGIC LEAF SERIES 48-D 大魔叶系列

The Magic Leaf W series products are independently developed by AGO, patented, and are the most frequently copied products. For more than a decade, they have remained a staple in the market.

AGO upgrades the Magic Leaf W products almost every year. This time, while retaining the original disordered three-dimensional structure, the size of the product has been upgraded to an extra-wide King Size. This greatly saves weaving time and improves the product's tensile strength.

When woven alone, it gives a rugged texture; when mixed with vines of different specifications and shapes, it highlights a rich tactile texture. It is the preferred material for weaving large area products.







## 48-D GRAND MAGIC LEAF SERIES 48-D 大魔叶系列





# 48-D GRAND MAGIC LEAF SERIES 48-D 大魔叶系列

If saying that the previous upgrades of the MAGIC W series only have minor differences, then this upgrade will certainly provide a massive surprise.

With its realistic colors, natural creases, and soft but full of toughness texture, coupled with a wide size, the Wood Skin Series is the ace among the MAGIC series.

Its wide size greatly reduces the cost of weaving. It is bold and unrestrained simplicity when used alone; combined with smaller-sized rattan, it brings out a delicate feel. The soft texture allows for an attempt to wrap the sponge, offering comfort and novelty.

There are countless MAGIC products on the market, but only the original creators understand the essentials of MAGIC. Only wi