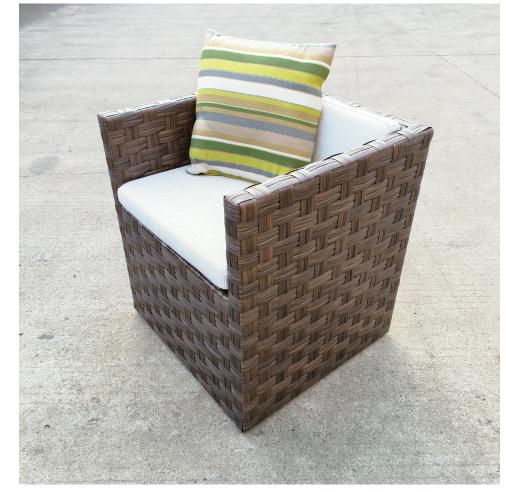

olors, natural creases, and soft but full of toughness texture, coupled with a wide size, the Wood Skin Series is the ace among the MAGIC series.

Its wide size greatly reduces the cost of weaving. It is bold and unrestrained simplicity when used alone; combined with smaller-sized rattan, it brings out a delicate feel. The soft texture allows for an attempt to wrap the sponge, offering comfort and novelty.

There are countless MAGIC products on the market, but only the original creators understand the essentials of MAGIC. Only with the essential ideas, products can be developed in a variety of forms, which is a power of originality that Plagiarists will never possess.







#### 48-D GRAND MAGIC LEAF SERIES

48-D 大魔叶系列







### WEAVING METHOD 编织方法

### WEAVING METHOD

编织方法















### **REFERENCE CASE**

参考案例