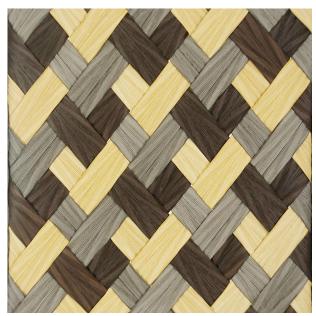

# 48-D GRAND MAGIC LEAF SERIES 48-D 大魔叶系列

The Magic Leaf W series products are independently developed by AGO, patented, and are the most frequently copied products. For more than a decade, they have remained a staple in the market.

AGO upgrades the Magic Leaf W products almost every year. This time, while retaining the original disordered three-dimensional structure, the size of the product has been upgraded to an extra-wide King Size. This greatly saves weaving time and improves the product's tensile strength.

When woven alone, it gives a rugged texture; when mixed with vines of different specifications and shapes, it highlights a rich tactile texture. It is the preferred material for weaving large area products.