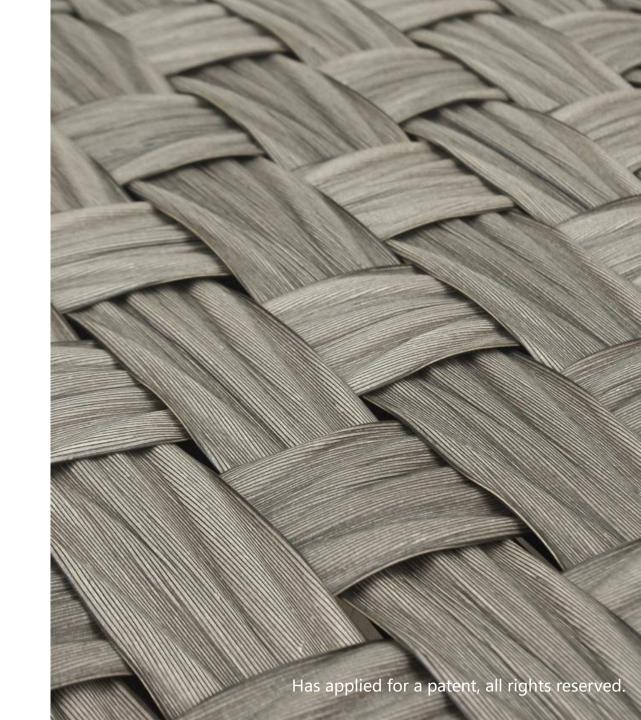

# 48-D GRAND MAGIC LEAF SERIES 48-D 大魔叶系列

If saying that the previous upgrades of the MAGIC W series only have minor differences, then this upgrade will certainly provide a massive surprise.

With its realistic colors, natural creases, and soft but full of toughness texture, coupled with a wide size, the Wood Skin Series is the ace among the MAGIC series.

Its wide size greatly reduces the cost of weaving. It is bold and unrestrained simplicity when used alone; combined with smaller-sized rattan, it brings out a delicate feel. The soft texture allows for an attempt to wrap the sponge, offering comfort and novelty.