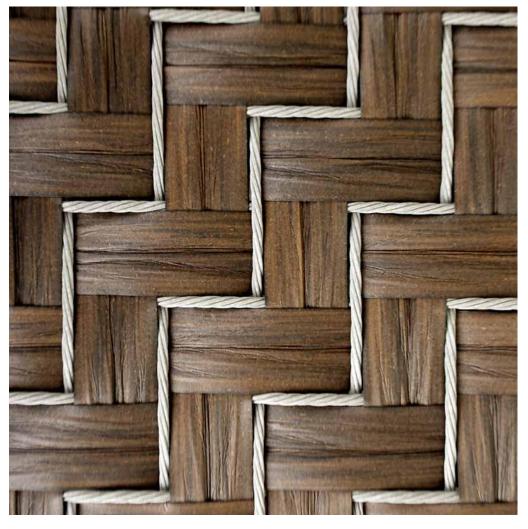

will certainly provide a massive surprise.

With its realistic colors, natural creases, and soft but full of toughness texture, coupled with a wide size, the Wood Skin Series is the ace among the MAGIC series.

Its wide size greatly reduces the cost of weaving. It is bold and unrestrained simplicity when used alone; combined with smaller-sized rattan, it brings out a delicate feel. The soft texture allows for an attempt to wrap the sponge, offering comfort and novelty.

There are countless MAGIC products on the market, but only the original creators understand the essentials of MAGIC. Only with the essential ideas, products can be developed in a variety of forms, which is a power of originality that Plagiarists will never possess.







#### 48-D GRAND MAGIC LEAF SERIES

48-D 大魔叶系列







### WEAVING METHOD 编织方法

### WEAVING METHOD

编织方法















### **REFERENCE CASE**

参考案例