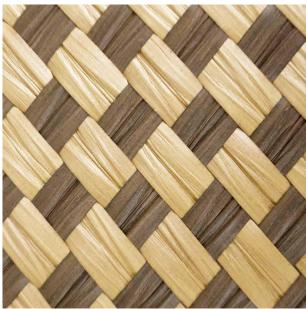

ealistic colors, natural creases, and soft but full of toughness texture, coupled with a wide size, the Wood Skin Series is the ace among the MAGIC series.

Its wide size greatly reduces the cost of weaving. It is bold and unrestrained simplicity when used alone; combined with smaller-sized rattan, it brings out a delicate feel. The soft texture allows for an attempt to wrap the sponge, offering comfort and novelty.

There are countless MAGIC products on the market, but only the original creators understand the essentials of MAGIC. Only with the essential ideas, products can be developed in a variety of forms, which is a power of originality that Plagiarists will never possess.







#### 48-D GRAND MAGIC LEAF SERIES

48-D 大魔叶系列







### WEAVING METHOD 编织方法

### WEAVING METHOD

编织方法















### **REFERENCE CASE**

参考案例