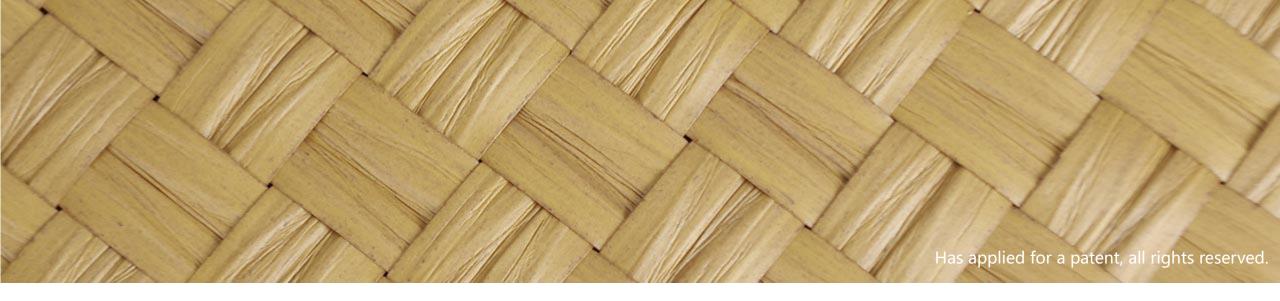

# 48-D GRAND MAGIC LEAF SERIES 48-D 大魔叶系列

The Magic Leaf W series products are independently developed by AGO, patented, and are the most frequently copied products. For more than a decade, they have remained a staple in the market.

AGO upgrades the Magic Leaf W products almost every year. This time, while retaining the original disordered three-dimensional structure, the size of the product has been upgraded to an extra-wide King Size. This greatly saves weaving time and improves the product's tensile strength.

When woven alone, it gives a rugged texture; when mixed with vines of different specifications and shapes, it highlights a rich tactile texture. It is the preferred material for weaving large area products.