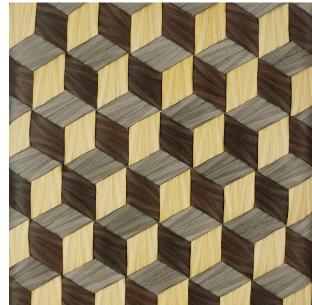

stic colors, natural creases, and soft but full of toughness texture, coupled with a wide size, the Wood Skin Series is the ace among the MAGIC series.

Its wide size greatly reduces the cost of weaving. It is bold and unrestrained simplicity when used alone; combined with smaller-sized rattan, it brings out a delicate feel. The soft texture allows for an attempt to wrap the sponge, offering comfort and novelty.

There are countless MAGIC products on the market, but only the original creators understand the essentials of MAGIC. Only with the essential ideas, products can be developed in a variety of forms, which is a power of originality that Plagiarists will never possess.







#### 48-D GRAND MAGIC LEAF SERIES

48-D 大魔叶系列







### WEAVING METHOD 编织方法

### WEAVING METHOD

编织方法















### **REFERENCE CASE**

参考案例