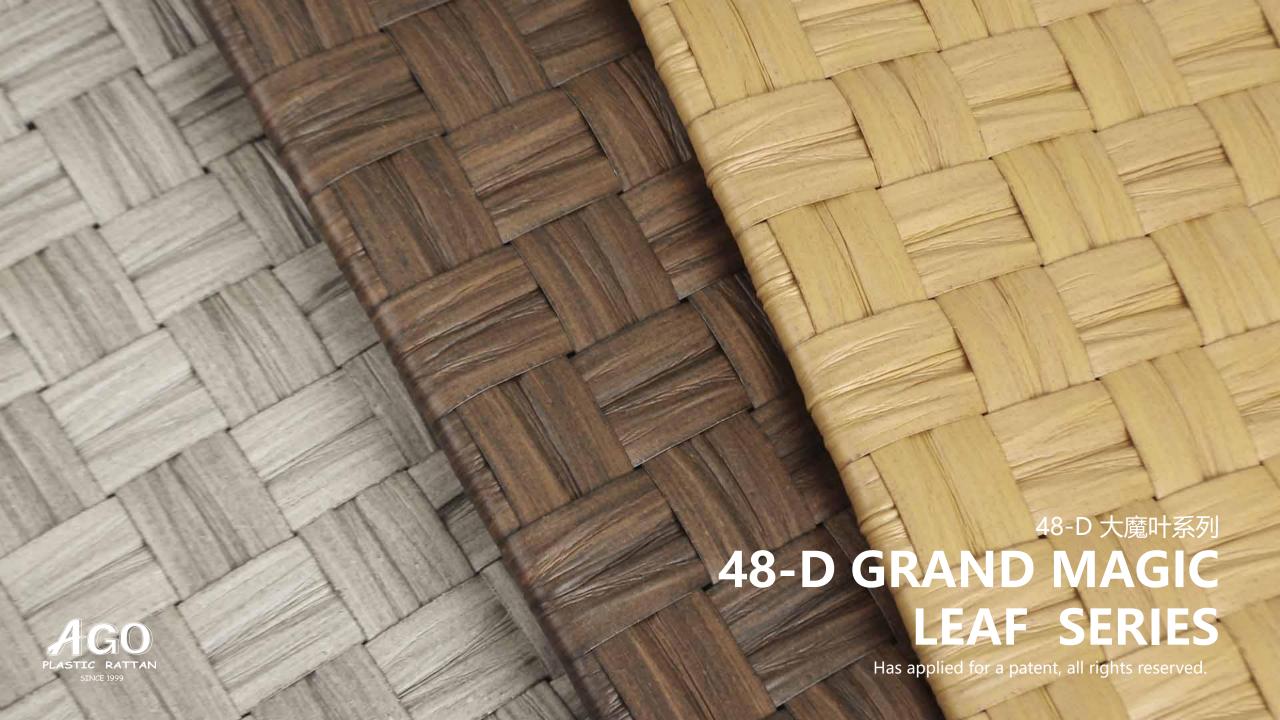

# 48-D GRAND MAGIC LEAF SERIES 48-D 大魔叶系列

If saying that the previous upgrades of the MAGIC W series only have minor differences, then this upgrade will certainly provide a massive surprise.

With its realistic colors, natural creases, and soft but full of toughness texture, coupled with a wide size, the Wood Skin Series is the ace among the MAGIC series.

Its wide size greatly reduces the cost of weaving. It is bold and unrestrained simplicity when used alone; combined with smaller-sized rattan, it brings out a delicate feel. The soft texture allows for an attempt to wrap the sponge, offering comfort and novelty.