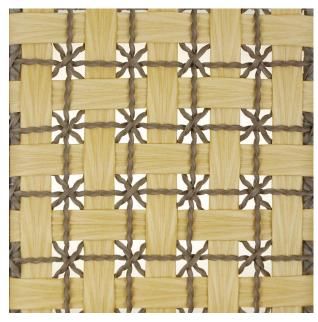

listic colors, natural creases, and soft but full of toughness texture, coupled with a wide size, the Wood Skin Series is the ace among the MAGIC series.

Its wide size greatly reduces the cost of weaving. It is bold and unrestrained simplicity when used alone; combined with smaller-sized rattan, it brings out a delicate feel. The soft texture allows for an attempt to wrap the sponge, offering comfort and novelty.

There are countless MAGIC products on the market, but only the original creators understand the essentials of MAGIC. Only with the essential ideas, products can be developed in a variety of forms, which is a power of originality that Plagiarists will never possess.







#### 48-D GRAND MAGIC LEAF SERIES

48-D 大魔叶系列







### WEAVING METHOD 编织方法

### WEAVING METHOD

编织方法















### **REFERENCE CASE**

参考案例