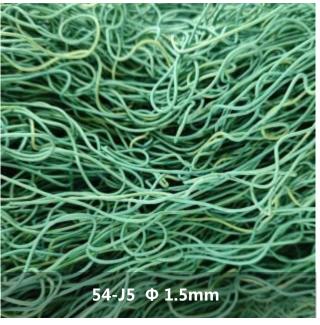

# 2025

Toad vine, a kind of vine plant, has a natural curling characteristic, which makes it a mainstream material for making rattan hoops and birdhouses.AGO implanted PE elements into the toadstools, giving them more color choices and adding active colors to the finished products. In terms of performance, we have improved the hard and brittle qualities of the natural toadstools, so that our toadstools are more easy to shape, which brings unlimited possibilities for holiday decorations and landscape designs, and the materials are waterproof, mildew-proof, and moth-proof, which is a worryfree experience for the consumers!