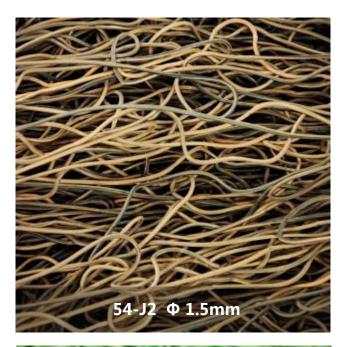

# 2025

Toad vine, a kind of vine plant, has a natural curling characteristic, which makes it a mainstream material for making rattan hoops and birdhouses.AGO implanted PE elements into the toadstools, giving them more color choices and adding active colors to the finished products. In terms of performance, we have improved the hard and brittle qualities of the natural toadstools, so that our toadstools are more easy to shape, which brings unlimited possibilities for holiday decorations and landscape designs, and the materials are waterproof, mildew-proof, and moth-proof, which is a worryfree experience for the consumers!