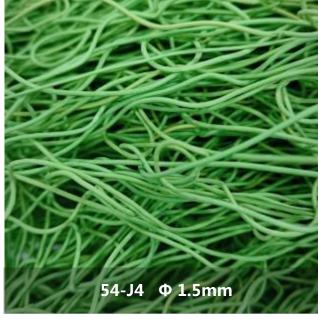

# 2025

Toad vine, a kind of vine plant, has a natural curling characteristic, which makes it a mainstream material for making rattan hoops and birdhouses.AGO implanted PE elements into the toadstools, giving them more color choices and adding active colors to the finished products. In terms of performance, we have improved the hard and brittle qualities of the natural toadstools, so that our toadstools are more easy to shape, which brings unlimited possibilities for holiday decorations and landscape designs, and the materials are waterproof, mildew-proof, and moth-proof, which is a worryfree experience for the consumers!