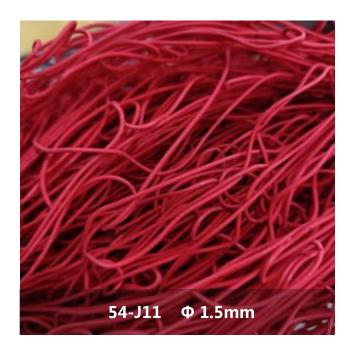

# 2025

Toad vine, a kind of vine plant, has a natural curling characteristic, which makes it a mainstream material for making rattan hoops and birdhouses.AGO implanted PE elements into the toadstools, giving them more color choices and adding active colors to the finished products. In terms of performance, we have improved the hard and brittle qualities of the natural toadstools, so that our toadstools are more easy to shape, which brings unlimited possibilities for holiday decorations and landscape designs, and the materials are waterproof, mildew-proof, and moth-proof, which is a worryfree experience for the consumers!