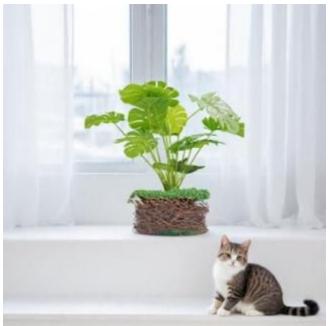

# 2025

Toad vine, a kind of vine plant, has a natural curling characteristic, which makes it a mainstream material for making rattan hoops and birdhouses.AGO implanted PE elements into the toadstools, giving them more color choices and adding active colors to the finished products. In terms of performance, we have improved the hard and brittle qualities of the natural toadstools, so that our toadstools are more easy to shape, which brings unlimited possibilities for holiday decorations and landscape designs, and the materials are waterproof, mildew-proof, and moth-proof, which is a worryfree experience for the consumers!