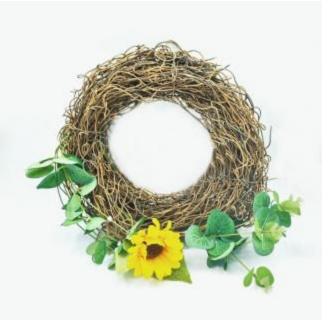

#### PRODUCT INTRODUCTION

# 2025



Toad vine, a kind of vine plant, has a natural curling characteristic, which makes it a mainstream material for making rattan hoops and birdhouses.AGO implanted PE elements into the toadstools, giving them more color choices and adding active colors to the finished products. In terms of performance, we have improved the hard and brittle qualities of the natural toadstools, so that our toadstools are more easy to shape, which brings unlimited possibilities for holiday decorations and landscape designs, and the materials are waterproof, mildew-proof, and moth-proof, which is a worryfree experience for the consumers!

























# SCENARIO APPLICATIONS









#### SCENARIO APPLICATIONS

More scenarios are being built.....







#### **About Us:**

Price: Only you can not think of the discount, large quantities of better prices!

MOQ: Starting from 1 roll (during promotion period), the price is equally favorable!

Delivery cycle: very fast shipping, the fastest can be the same day shipment!

After-sales service: one-on-one exclusive service to ensure worry-free after-sales!