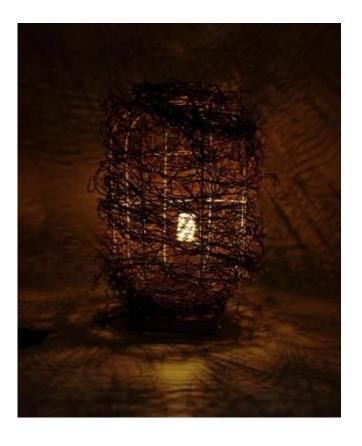

# 2025

Toad vine, a kind of vine plant, has a natural curling characteristic, which makes it a mainstream material for making rattan hoops and birdhouses.AGO implanted PE elements into the toadstools, giving them more color choices and adding active colors to the finished products. In terms of performance, we have improved the hard and brittle qualities of the natural toadstools, so that our toadstools are more easy to shape, which brings unlimited possibilities for holiday decorations and landscape designs, and the materials are waterproof, mildew-proof, and moth-proof, which is a worryfree experience for the consumers!