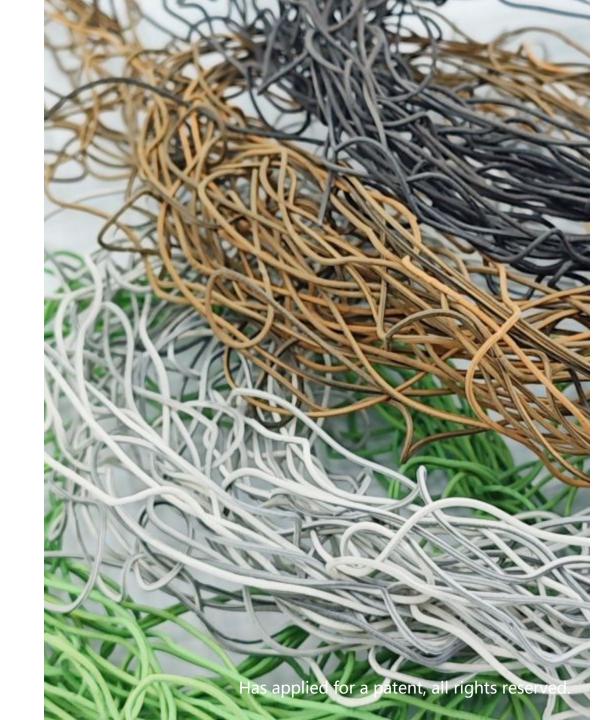

# 2025

Toad vine, a kind of vine plant, has a natural curling characteristic, which makes it a mainstream material for making rattan hoops and birdhouses.AGO implanted PE elements into the toadstools, giving them more color choices and adding active colors to the finished products. In terms of performance, we have improved the hard and brittle qualities of the natural toadstools, so that our toadstools are more easy to shape, which brings unlimited possibilities for holiday decorations and landscape designs, and the materials are waterproof, mildew-proof, and moth-proof, which is a worryfree experience for the consumers!