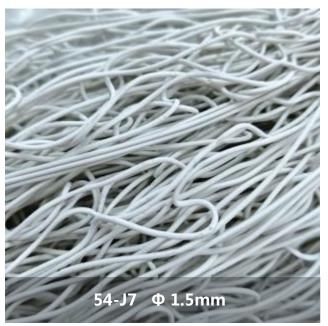

# 2025

Toad vine, a kind of vine plant, has a natural curling characteristic, which makes it a mainstream material for making rattan hoops and birdhouses.AGO implanted PE elements into the toadstools, giving them more color choices and adding active colors to the finished products. In terms of performance, we have improved the hard and brittle qualities of the natural toadstools, so that our toadstools are more easy to shape, which brings unlimited possibilities for holiday decorations and landscape designs, and the materials are waterproof, mildew-proof, and moth-proof, which is a worryfree experience for the consumers!