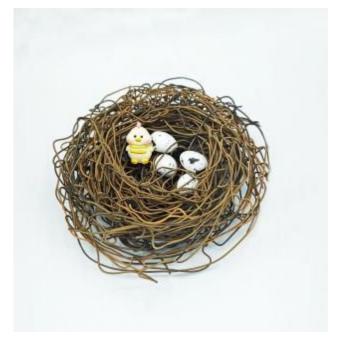

#### PRODUCT INTRODUCTION

# 2025



Toad vine, a kind of vine plant, has a natural curling characteristic, which makes it a mainstream material for making rattan hoops and birdhouses.AGO implanted PE elements into the toadstools, giving them more color choices and adding active colors to the finished products. In terms of performance, we have improved the hard and brittle qualities of the natural toadstools, so that our toadstools are more easy to shape, which brings unlimited possibilities for holiday decorations and landscape designs, and the materials are waterproof, mildew-proof, and moth-proof, which is a worryfree experience for the consumers!

























# SCENARIO APPLICATIONS









#### SCENARIO APPLICATIONS

More scenarios are being built.....







#### **About Us:**

Price: Only you can not think of the discount, large quantities of better prices!

MOQ: Starting from 1 roll (during promotion period), the price is equally favorable!

Delivery cycle: very fast shipping, the fastest can be the same day shipment!

After-sales service: one-on-one exclusive service to ensure worry-free after-sales!