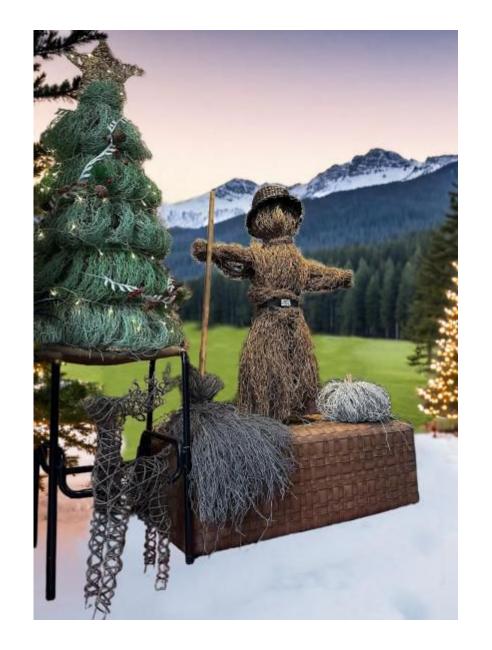

#### PRODUCT INTRODUCTION

# 2025



Toad vine, a kind of vine plant, has a natural curling characteristic, which makes it a mainstream material for making rattan hoops and birdhouses.AGO implanted PE elements into the toadstools, giving them more color choices and adding active colors to the finished products. In terms of performance, we have improved the hard and brittle qualities of the natural toadstools, so that our toadstools are more easy to shape, which brings unlimited possibilities for holiday decorations and landscape designs, and the materials are waterproof, mildew-proof, and moth-proof, which is a worryfree experience for the consumers!

























# SCENARIO APPLICATIONS









#### SCENARIO APPLICATIONS

More scenarios are being built.....







#### **About Us:**

Price: Only you can not think of the discount, large quantities of better prices!

MOQ: Starting from 1 roll (during promotion period), the price is equally favorable!

Delivery cycle: very fast shipping, the fastest can be the same day shipment!

After-sales service: one-on-one exclusive service to ensure worry-free after-sales!