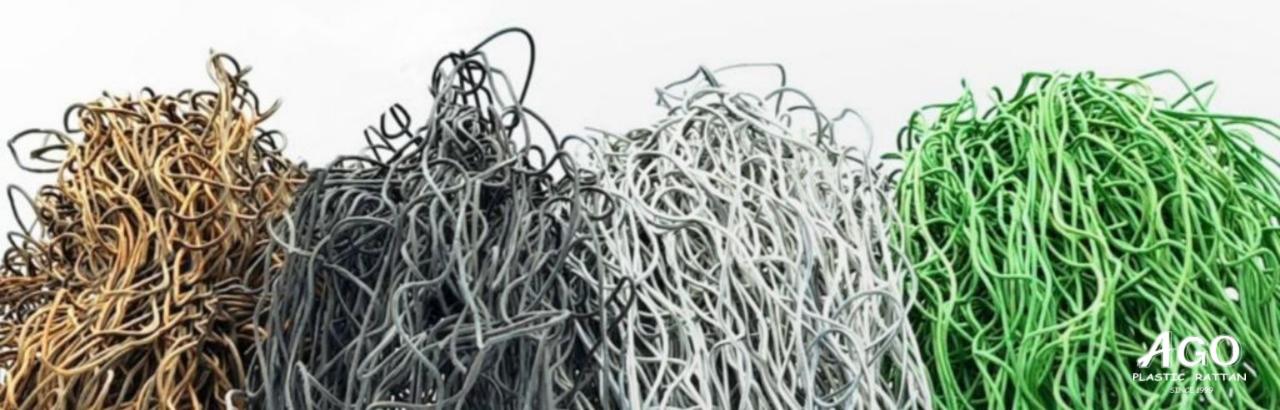

# 2025

Toad vine, a kind of vine plant, has a natural curling characteristic, which makes it a mainstream material for making rattan hoops and birdhouses.AGO implanted PE elements into the toadstools, giving them more color choices and adding active colors to the finished products. In terms of performance, we have improved the hard and brittle qualities of the natural toadstools, so that our toadstools are more easy to shape, which brings unlimited possibilities for holiday decorations and landscape designs, and the materials are waterproof, mildew-proof, and moth-proof, which is a worryfree experience for the consumers!